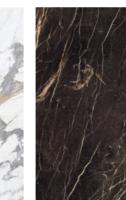

## Natural | Marble

**GNB33** • Fishbone mix surface (soft polished + polished)

GNB36 • Laurent Black 90x180cm\* . 60x120cm matt . soft polished . polished \* for polished only

matt . soft polished . polished