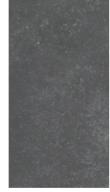

# Abstract | Concrete

GNB11 • Blanco Concrete

GNB12 • Grigio Concrete 60x120cm . 60x60cm . 30x60cm honed . soft polished\* . polished\* \* for 60x120cm only

GNB13 • Noir Concrete 60x120cm . 60x60cm . 30x60cm honed . soft polished\* . polished\* \* for 60x120cm only