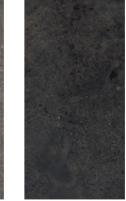

GNB23 • Ash 60x120cm . 60x60cm . 30x60cm honed . soft polished\* . polished\* \* for 60x120cm & 60x60cm only

GNB24 • Antracite 60x120cm . 60x60cm . 30x60cm honed . soft polished\* . polished\* \* for 60x120cm & 60x60cm only