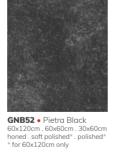

Natural | Stone

GNB41 • Limestone Cream 60x120cm . 60x60cm . 30x60cm honed . soft polished\* . polished\* \* for 60x120cm only

**GNB51** • Pietra Grey 60x120cm . 60x60cm . 30x60cm honed . soft polished\* . polished\* \* for 60x120cm only