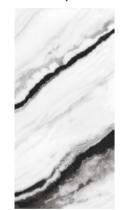

## Natural | Marble

**GNB33** • Fishbone mix surface (soft polished + polished)

GNB36 • Laurent Black 90x180cm\* . 60x120cm matt . soft polished . polished \* for polished only

matt . soft polished . polished