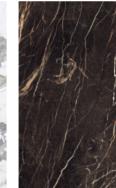

## Natural | Marble

**GNB33** • Fishbone mix surface (soft polished + polished)

GNB36 • Laurent Black 90x180cm\* . 60x120cm matt . soft polished . polished \* for polished only

matt . soft polished . polished