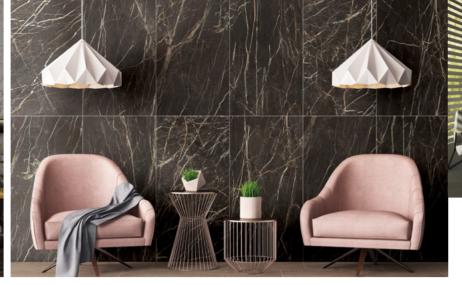

## Natural | Marble

**GNB33** • Fishbone mix surface (soft polished + polished)

GNB36 • Laurent Black 90x180cm\* . 60x120cm matt . soft polished . polished \* for polished only

matt . soft polished . polished