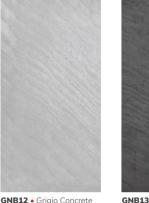

# Abstract | Concrete

GNB11 • Blanco Concrete

GNB12 • Grigio Concrete 60x120cm . 60x60cm . 30x60cm honed . soft polished\* . polished\* \* for 60x120cm only

GNB13 • Noir Concrete 60x120cm . 60x60cm . 30x60cm honed . soft polished\* . polished\* \* for 60x120cm only