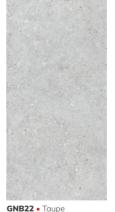

### Abstract | Cement

GNB21 • Illustration

GNB21 • Bone 60x120cm . 60x60cm . 30x60cm honed . soft polished\* . polished\* \* for 60x120cm & 60x60cm only

GNB22 • Taupe 60x120cm . 60x60cm . 30x60cm honed . soft polished\* . polished\* \* for 60x120cm & 60x60cm only