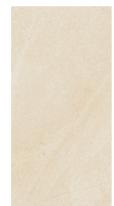

Natural | Stone

GNB41 • Limestone Cream 60x120cm . 60x60cm . 30x60cm honed . soft polished\* . polished\* \* for 60x120cm only

**GNB51** • Pietra Grey 60x120cm . 60x60cm . 30x60cm honed . soft polished\* . polished\* \* for 60x120cm only