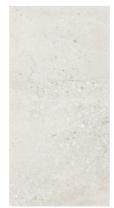

Natural | Stone

GNB41 • Limestone Cream 60x120cm . 60x60cm . 30x60cm honed . soft polished\* . polished\* \* for 60x120cm only

**GNB51** • Pietra Grey 60x120cm . 60x60cm . 30x60cm honed . soft polished\* . polished\* \* for 60x120cm only