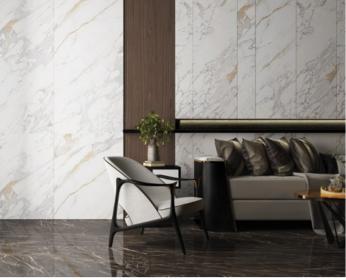

# Natural & Abstract





30x60cm

With cohesion and character, Natural & Abstract tells a brand new design story. The beautiful curation gracefully emulates the dynamic kaleidoscope of the world around us as it fuses different designs into one, from the organic sensibilities of nature-inspired effects to the urban vibes of abstract patterns. The result is an unusual visual depth and eclectic expression at home that demonstrate your distinguished interior taste.

90x180cm\* \* for GNB35 only - polished surface only

SHADE VARIATION SURFACE

Honed

• Matt Soft Polished

Polished

## Natural | Marble





**GNB33** • Fishbone mix surface (soft polished + polished)



GNB36 • Laurent Black 90x180cm\* . 60x120cm matt . soft polished . polished \* for polished only



matt . soft polish