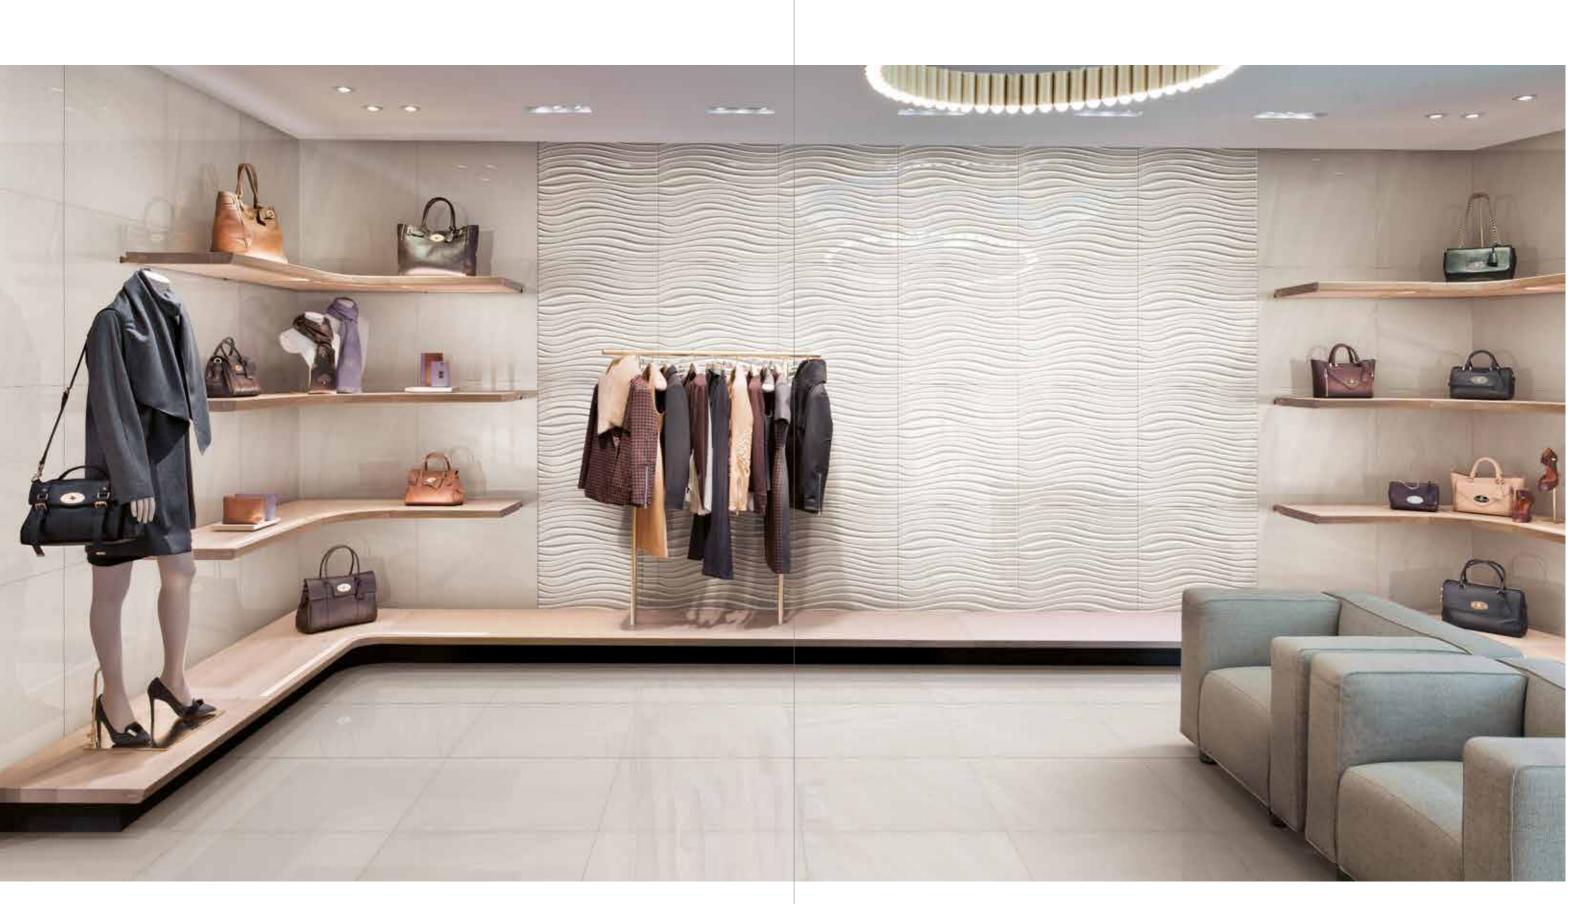

## Named after the nature for inspiring venues...

Designed as a reflection of the Onyx stone, which dazzles everyone with its distinct look, the Onyx Series adds extra dimension to any space with its spectacular details.

Natural 79,7x79,7cm / 32"x32"

Decor Semi Polished 79,7x79,7cm / 32"x32"

Polished 79,7x79,7cm / 32"x32"

| Onyx                |               |                        |                 |
|---------------------|---------------|------------------------|-----------------|
| Codes               |               |                        |                 |
| Color               | Surface       | 79,7x79,7cm<br>32"x32" | Slip Resistance |
| Natural             | Matte         | GM-A476                | R9              |
| Polished            | Polished      | GP-A476                | _               |
| Decor Semi Polished | Semi Polished | LGMK-A477              | _               |