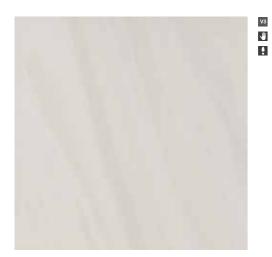

## Named after the nature for inspiring venues...

Designed as a reflection of the Onyx stone, which dazzles everyone with its distinct look, the Onyx Series adds extra dimension to any space with its spectacular details.

Natural 79,7x79,7cm / 32"x32"

Decor Semi Polished 79,7x79,7cm / 32"x32"

Polished 79,7x79,7cm / 32"x32"

| Onyx                |               |                        |                 |
|---------------------|---------------|------------------------|-----------------|
| Codes               |               |                        |                 |
| Color               | Surface       | 79,7x79,7cm<br>32"x32" | Slip Resistance |
| Natural             | Matte         | GM-A476                | R9              |
| Polished            | Polished      | GP-A476                | _               |
| Decor Semi Polished | Semi Polished | LGMK-A477              | _               |