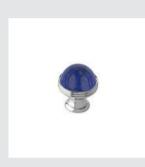

www.broncesmestre.com |

PACIFICA PRECIOUS I PRECIOUS SERIES | PACIFICA PRECIOUS

037203.LP0.50

036880.LP0.50

036873.LP0.50

037125.LP0.50

0Z5739.LP0.00 Cabinet knob Ø23mm

Pacifica Precious handle design