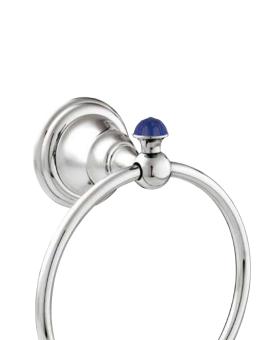

Lapis Lazuli stone

\*\* RECOMMENDED FINISHES

50 Chrome

036873.LP0.50 Towel ring with lapis lazuli stone

214 www.broncesmestre.com | 215