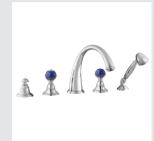

036885.LP0.50 Spare toilet roll holder with lapis lazuli stone

037125.LP0.50 One hole bidet mixer with lapis lazuli stone

037122.LP0.00 Three hole bidet mixer with lapis lazuli stone

037116.LP0.50 Five hole bath set bath with hand shower and lapis lazuli stone hand shower and lapis lazuli stone