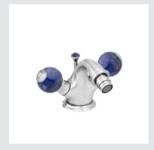

www.broncesmestre.com | 213

212

PACIFICA PRECIOUS | THE COLLECTION PACIFICA PRECIOUS | THE COLLECTION

Page 212

037101.LP0.50 Three hole basin mixer with lapis lazuli stone

037203.LP0.50 One hole basin mixer with joystick and lapis lazuli stone