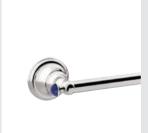

036878.LP0.50

Soap holder

with lapis lazuli stone

036872.LP0.50 Towel bar 600 mm with lapis lazuli stone

036880.LP0.50 Wall toothbrush holder with lapis lazuli stone

036886.LP0.50 Wall soap dispenser with lapis lazuli stone

Lapis Lazuli stone

\*\* RECOMMENDED FINISHES

50 Chrome

036873.LP0.50 Towel ring with lapis lazuli stone

214 www.broncesmestre.com | 215