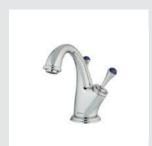

037105.LP0.50 One hole basin mixer with lapis lazuli stone

036875.LP0.50 Robe hook with lapis lazuli stone

036877.LP0.50 Toilet roll holder with lapis lazuli stone

036884.LP0.50 Toilet brush holder with lapis lazuli stone