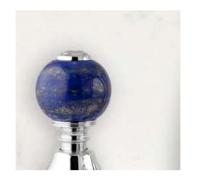

www.broncesmestre.com |

PACIFICA PRECIOUS I PRECIOUS SERIES | PACIFICA PRECIOUS

037203.LP0.50

036880.LP0.50

036873.LP0.50

037125.LP0.50

0Z5739.LP0.00 Cabinet knob Ø23mm

Pacifica Precious handle design

037118.LP0.50 Bath shower mixer with

0Z5739.LP0.00 Cabinet knob Ø23mm with lapis lazuli stone

037119.LP0.50 Shower mixer with hand shower and lapis lazuli stone

033047.LP0.50 Monolever handle kit for shower with lapis lazuli stone