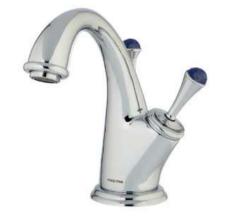

www.broncesmestre.com | 213

212

PACIFICA PRECIOUS | THE COLLECTION PACIFICA PRECIOUS | THE COLLECTION

Page 212

037101.LP0.50 Three hole basin mixer with lapis lazuli stone

037203.LP0.50 One hole basin mixer with joystick and lapis lazuli stone