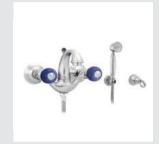

037118.LP0.50 Bath shower mixer with

0Z5739.LP0.00 Cabinet knob Ø23mm with lapis lazuli stone

037119.LP0.50 Shower mixer with hand shower and lapis lazuli stone

033047.LP0.50 Monolever handle kit for shower with lapis lazuli stone