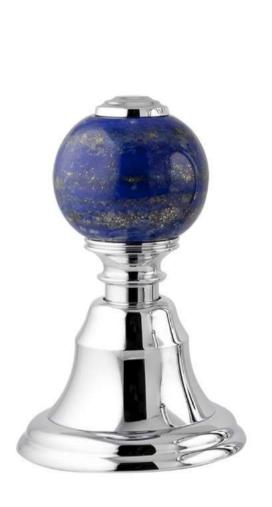

www.broncesmestre.com |

PACIFICA PRECIOUS I PRECIOUS SERIES | PACIFICA PRECIOUS

037203.LP0.50

036880.LP0.50

036873.LP0.50

037125.LP0.50

0Z5739.LP0.00 Cabinet knob Ø23mm

Pacifica Precious handle design

037118.LP0.50 Bath shower mixer with

0Z5739.LP0.00 Cabinet knob Ø23mm with lapis lazuli stone

037119.LP0.50 Shower mixer with hand shower and lapis lazuli stone

033047.LP0.50 Monolever handle kit for shower with lapis lazuli stone