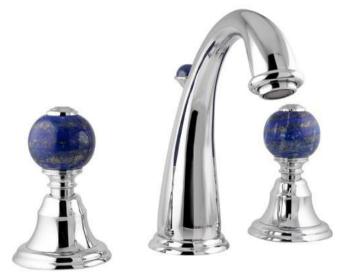

www.broncesmestre.com | 213

212

PACIFICA PRECIOUS | THE COLLECTION PACIFICA PRECIOUS | THE COLLECTION

Page 212

037101.LP0.50 Three hole basin mixer with lapis lazuli stone

037203.LP0.50 One hole basin mixer with joystick and lapis lazuli stone