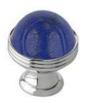

www.broncesmestre.com |

PACIFICA PRECIOUS I PRECIOUS SERIES | PACIFICA PRECIOUS

037203.LP0.50

036880.LP0.50

036873.LP0.50

037125.LP0.50

0Z5739.LP0.00 Cabinet knob Ø23mm

Pacifica Precious handle design