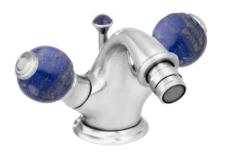

www.broncesmestre.com | 213

212

PACIFICA PRECIOUS | THE COLLECTION PACIFICA PRECIOUS | THE COLLECTION

Page 212

037101.LP0.50 Three hole basin mixer with lapis lazuli stone

037203.LP0.50 One hole basin mixer with joystick and lapis lazuli stone