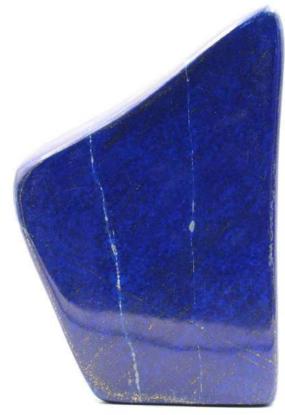

## LAPIS LAZULI

Lapis lazuli is a gem with a characteristic ultramarine blue colour, very appreciated in art and jewelry since antiquity.

This semiprecious stone was considered a symbol of purity, health, luck and nobility, which motivated that it was used in different valuable objects in multitude of cultures.

## A BEAUTY OF NATURE

210

Extracted from the great depths of the Eurasian mines, its intense blue colour makes it one of the most beautiful stones in the world. They say that it has great energetic power and that staring at it is like contemplating the bottom of the ocean.