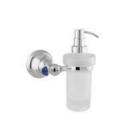

036878.LP0.50

Soap holder

with lapis lazuli stone

036872.LP0.50 Towel bar 600 mm with lapis lazuli stone

036880.LP0.50 Wall toothbrush holder with lapis lazuli stone

036886.LP0.50 Wall soap dispenser with lapis lazuli stone