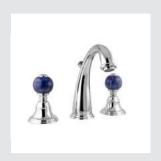

www.broncesmestre.com | 213

212

PACIFICA PRECIOUS | THE COLLECTION PACIFICA PRECIOUS | THE COLLECTION

Page 212

037101.LP0.50 Three hole basin mixer with lapis lazuli stone

037203.LP0.50 One hole basin mixer with joystick and lapis lazuli stone