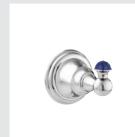

037118.LP0.50 Bath shower mixer with

0Z5739.LP0.00 Cabinet knob Ø23mm with lapis lazuli stone

037119.LP0.50 Shower mixer with hand shower and lapis lazuli stone

033047.LP0.50 Monolever handle kit for shower with lapis lazuli stone