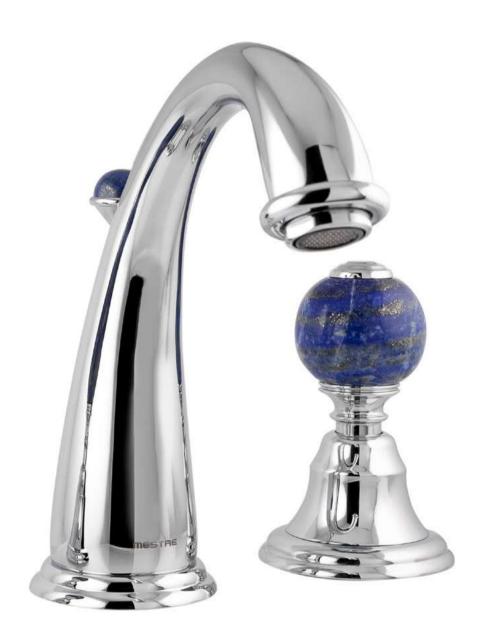

www.broncesmestre.com | 213

212

PACIFICA PRECIOUS | THE COLLECTION PACIFICA PRECIOUS | THE COLLECTION

Page 212

037101.LP0.50 Three hole basin mixer with lapis lazuli stone

037203.LP0.50 One hole basin mixer with joystick and lapis lazuli stone