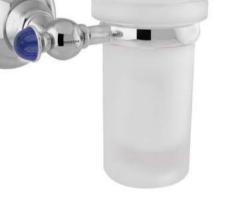

036878.LP0.50

Soap holder

with lapis lazuli stone

036872.LP0.50 Towel bar 600 mm with lapis lazuli stone

036880.LP0.50 Wall toothbrush holder with lapis lazuli stone

036886.LP0.50 Wall soap dispenser with lapis lazuli stone