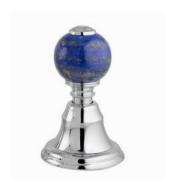

037118.LP0.50 Bath shower mixer with

0Z5739.LP0.00 Cabinet knob Ø23mm with lapis lazuli stone

037119.LP0.50 Shower mixer with hand shower and lapis lazuli stone

033047.LP0.50 Monolever handle kit for shower with lapis lazuli stone