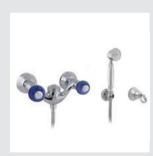

www.broncesmestre.com | 213

212

PACIFICA PRECIOUS | THE COLLECTION PACIFICA PRECIOUS | THE COLLECTION

Page 212

037101.LP0.50 Three hole basin mixer with lapis lazuli stone

037203.LP0.50 One hole basin mixer with joystick and lapis lazuli stone

037118.LP0.50 Bath shower mixer with

0Z5739.LP0.00 Cabinet knob Ø23mm with lapis lazuli stone

037119.LP0.50 Shower mixer with hand shower and lapis lazuli stone

033047.LP0.50 Monolever handle kit for shower with lapis lazuli stone