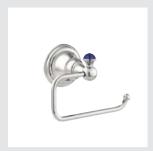

037105.LP0.50 One hole basin mixer with lapis lazuli stone

036875.LP0.50 Robe hook with lapis lazuli stone

036877.LP0.50 Toilet roll holder with lapis lazuli stone

036884.LP0.50 Toilet brush holder with lapis lazuli stone