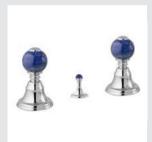

www.broncesmestre.com |

PACIFICA PRECIOUS I PRECIOUS SERIES | PACIFICA PRECIOUS

037203.LP0.50

036880.LP0.50

036873.LP0.50

037125.LP0.50

0Z5739.LP0.00 Cabinet knob Ø23mm

Pacifica Precious handle design