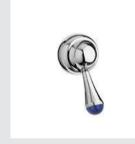

037118.LP0.50 Bath shower mixer with

0Z5739.LP0.00 Cabinet knob Ø23mm with lapis lazuli stone

037119.LP0.50 Shower mixer with hand shower and lapis lazuli stone

033047.LP0.50 Monolever handle kit for shower with lapis lazuli stone