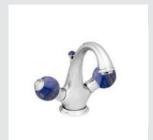

www.broncesmestre.com | 213

212

PACIFICA PRECIOUS | THE COLLECTION PACIFICA PRECIOUS | THE COLLECTION

Page 212

037101.LP0.50 Three hole basin mixer with lapis lazuli stone

037203.LP0.50 One hole basin mixer with joystick and lapis lazuli stone