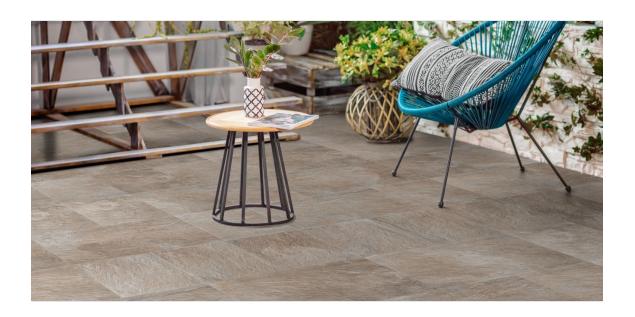

## PRODUCTS

Porcelain Tile

**POTES IVORY** 33x33 (13"x13") | A022

POTES NEGRO 33x33 (13"x13") | A022

**POTES TAUPE** 33x33 (13"x13") | A022

## **ROOM SCENES**

|                 |              | BOX |                |    | PALLET |                |      | EUROPALLET |      |      |
|-----------------|--------------|-----|----------------|----|--------|----------------|------|------------|------|------|
| Size            | Product type | pcs | m <sup>2</sup> | kg | boxes  | m <sup>2</sup> | kg   | boxes      | m²   | kg   |
| 33x33 (13"x13") | Bases        | 14  | 1.55           | 27 | 44     | 68.2           | 1220 | 42         | 65.1 | 1177 |