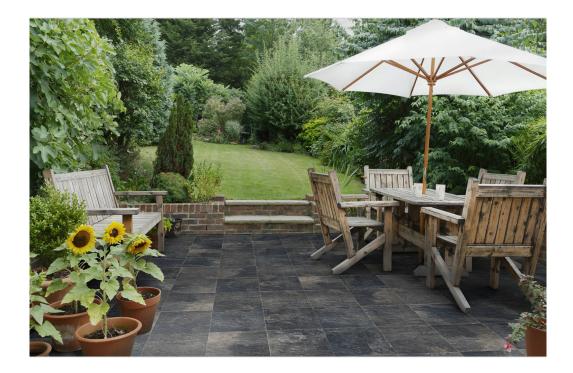

## PRODUCTS

Porcelain Tile

**POTES IVORY** 33x33 (13"x13") | A022

POTES NEGRO 33x33 (13"x13") | A022

**POTES TAUPE** 33x33 (13"x13") | A022

## **ROOM SCENES**

|                 |              | BOX |                |    | PALLET |                |      | EUROPALLET |      |      |
|-----------------|--------------|-----|----------------|----|--------|----------------|------|------------|------|------|
| Size            | Product type | pcs | m <sup>2</sup> | kg | boxes  | m <sup>2</sup> | kg   | boxes      | m²   | kg   |
| 33x33 (13"x13") | Bases        | 14  | 1.55           | 27 | 44     | 68.2           | 1220 | 42         | 65.1 | 1177 |