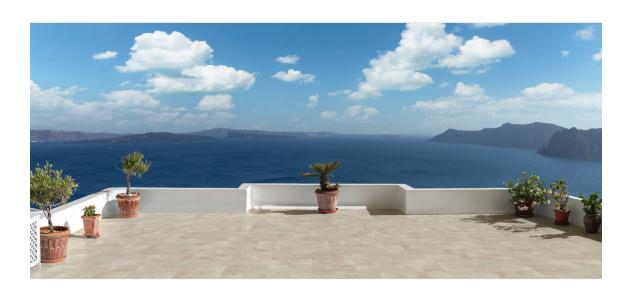

## PRODUCTS

Porcelain Tile

**POTES IVORY** 33x33 (13"x13") | A022

POTES NEGRO 33x33 (13"x13") | A022

**POTES TAUPE** 33x33 (13"x13") | A022

## **ROOM SCENES**

|                 |              | BOX |                |    | PALLET |                |      | EUROPALLET |      |      |
|-----------------|--------------|-----|----------------|----|--------|----------------|------|------------|------|------|
| Size            | Product type | pcs | m <sup>2</sup> | kg | boxes  | m <sup>2</sup> | kg   | boxes      | m²   | kg   |
| 33x33 (13"x13") | Bases        | 14  | 1.55           | 27 | 44     | 68.2           | 1220 | 42         | 65.1 | 1177 |