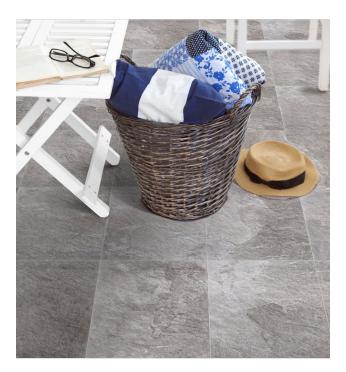

## **ROOM SCENES**

|                 |              | BOX |                |    | PALLET |                |      | EUROPALLET |      |      |
|-----------------|--------------|-----|----------------|----|--------|----------------|------|------------|------|------|
| Size            | Product type | pcs | m <sup>2</sup> | kg | boxes  | m <sup>2</sup> | kg   | boxes      | m²   | kg   |
| 33x33 (13"x13") | Bases        | 14  | 1.55           | 27 | 44     | 68.2           | 1220 | 42         | 65.1 | 1177 |