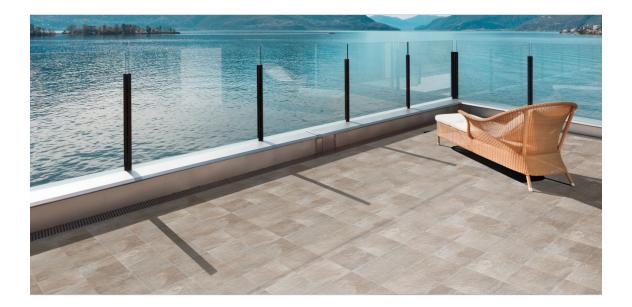

## **ROOM SCENES**

|                 |              | BOX |                |    | PALLET |                |      | EUROPALLET |      |      |
|-----------------|--------------|-----|----------------|----|--------|----------------|------|------------|------|------|
| Size            | Product type | pcs | m <sup>2</sup> | kg | boxes  | m <sup>2</sup> | kg   | boxes      | m²   | kg   |
| 33x33 (13"x13") | Bases        | 14  | 1.55           | 27 | 44     | 68.2           | 1220 | 42         | 65.1 | 1177 |