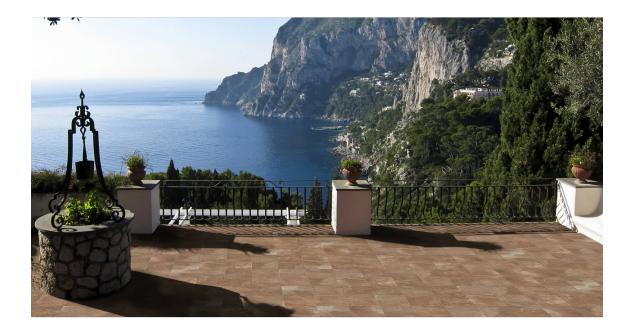

## PRODUCTS

Porcelain Tile

**POTES IVORY** 33x33 (13"x13") | A022

POTES NEGRO 33x33 (13"x13") | A022

**POTES TAUPE** 33x33 (13"x13") | A022

## **ROOM SCENES**

|                 |              | BOX |                |    | PALLET |                |      | EUROPALLET |      |      |
|-----------------|--------------|-----|----------------|----|--------|----------------|------|------------|------|------|
| Size            | Product type | pcs | m <sup>2</sup> | kg | boxes  | m <sup>2</sup> | kg   | boxes      | m²   | kg   |
| 33x33 (13"x13") | Bases        | 14  | 1.55           | 27 | 44     | 68.2           | 1220 | 42         | 65.1 | 1177 |