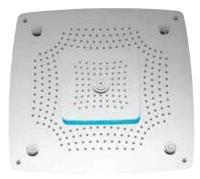

#### OSA-70021

"Rainjoy+ Shower 500X500mm AISI 304 stainless steel in polished finish with RGB LED lights remote control & with installation kit for false ceiling

- Chromo therapy (RGB): LED x 0.23W with i2V Power Supply (SMPS) Including Controller, connecting to AC 100-240V, 50-60Hz
- 4-functions:
- Rain Intense Bold Massage 4 X Mist''

flow rate: Rain-51.13, Intense-25.62, Bold Massage-17.68 & 4x Mist-5.30 I/min\*

#### OSA-70021 iV6

"Rainjoy+ Shower 500X500mm AISI 304 stainless steel in polished finish with RGB LED lights remote control & with installation kit for false ceiling

- Chromotherapy (RGB): LED x 0.23W with i2V Power Supply (SMPS) Including Controller, connecting to AC 100-240V, 50-60Hz
- 4-functions:
- Rain Intense Bold Massage 4X Mist (Compatible with iV6)"