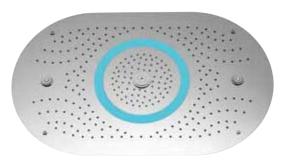

ത്ര

1.12

3.26

.

1.2

֯.

rainjoy+ also features Chromotherapy lights controlled by a waterproof, cordless remote to let you pick a relaxing colour or switch to an energising, pulsating, multi-colour experience.

#### OSA-70023

"Rainjoy+ Shower 704X434mm AISI 304 stainless steel in polished finish with RGB LED lights remote control & with installation kit for false ceiling

- Chromotherapy (RGB): LED × 0.23W with i2V Power Supply (SMPS) Including Controller, connecting to AC 100-240V, 50-60Hz
- 4-functions:
- Rain Intense Bold Massage 2 X Mist "

#### OSA-70023iV6

"Rainjoy+ Shower 704X434mm AISI 304 stainless steel in polished finish with RGB LED lights remote control & with installation kit for false ceiling

- Chromo therapy (RGB): LED x 0.23W with i2V Power Supply (SMPS) Including Controller, connecting to AC 100-240V, 50-60Hz
- 4-functions:
- Rain Intense Bold Massage 2X Mist (Compatible with iV6)"

flow rate: Rain-51.86, Intense-25.51, Bold Massage-14.90 & 2x Mist-4.48 I/min\*