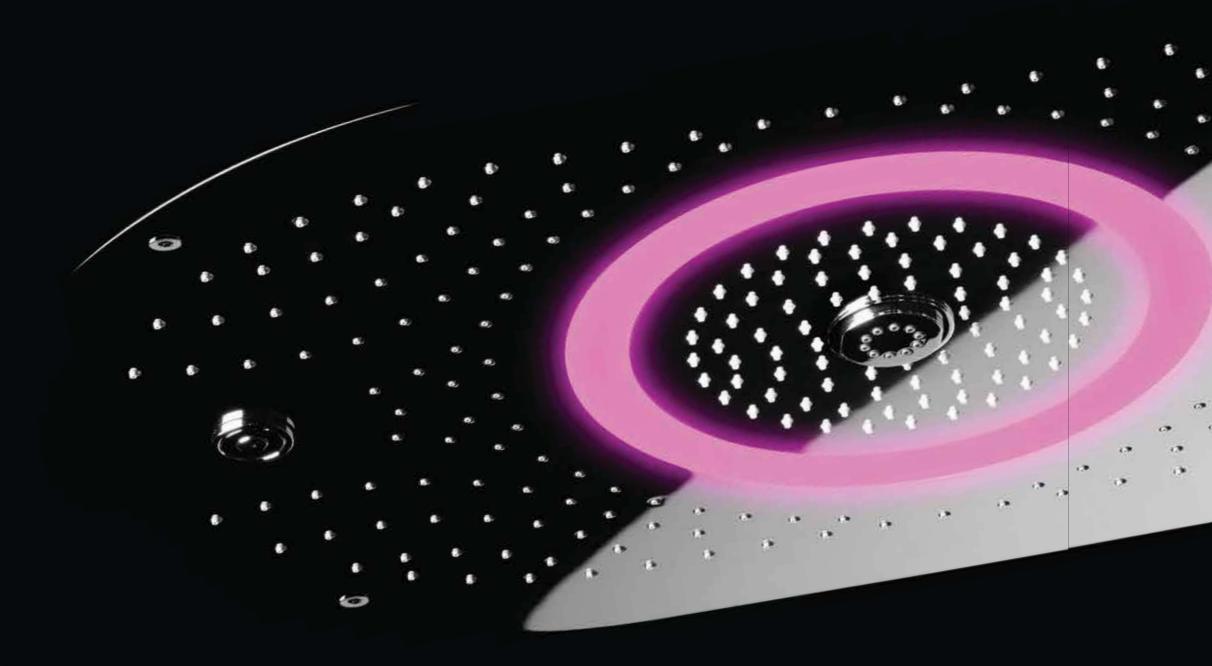

ത്ര

1.12

3.26

.

1.2

֯.

rainjoy+ also features Chromotherapy lights controlled by a waterproof, cordless remote to let you pick a relaxing colour or switch to an energising, pulsating, multi-colour experience.