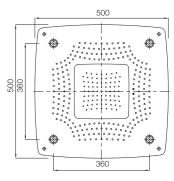

#### OSA-70021

"Rainjoy+ Shower 500X500mm AISI 304 stainless steel in polished finish with RGB LED lights remote control & with installation kit for false ceiling

- Chromo therapy (RGB): LED x 0.23W with i2V Power Supply (SMPS) Including Controller, connecting to AC 100-240V, 50-60Hz
- 4-functions:
- Rain Intense Bold Massage 4 X Mist''

flow rate: Rain-51.13, Intense-25.62, Bold Massage-17.68 & 4x Mist-5.30 I/min\*

#### OSA-70021 iV6

"Rainjoy+ Shower 500X500mm AISI 304 stainless steel in polished finish with RGB LED lights remote control & with installation kit for false ceiling

- Chromotherapy (RGB): LED x 0.23W with i2V Power Supply (SMPS) Including Controller, connecting to AC 100-240V, 50-60Hz
- 4-functions:
- Rain Intense Bold Massage 4X Mist (Compatible with iV6)"