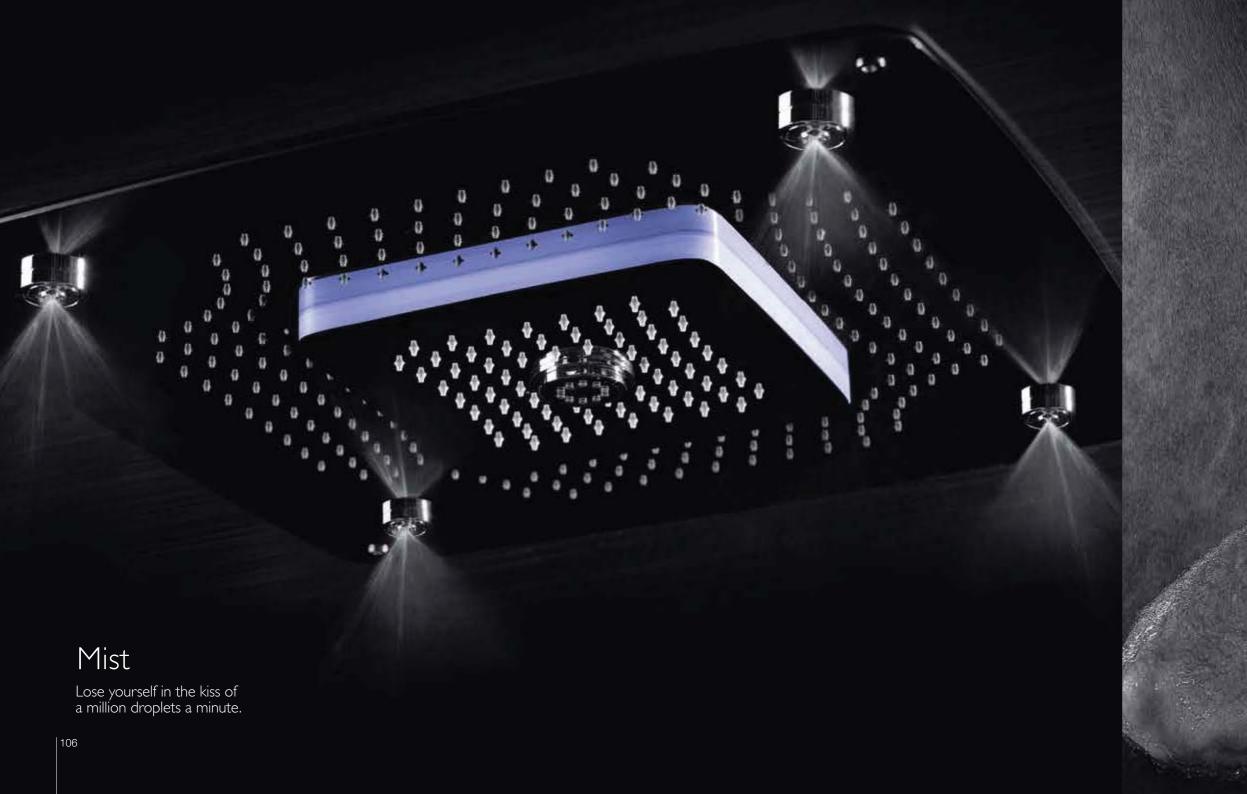

# Intense

Ę. .]

1.4

Feel the drums of the rain gods play a thrilling tune on your skin.

-

Special nozzles recreate the joy of being in a cloud as the Mist mode's floating blanket of feather-touch droplets gently covers you with freshness. Mist spray is created by forcing water through tiny holes, and this mode is great not just for relieving stress, but also for hot summer days or after a long, hard work-out.