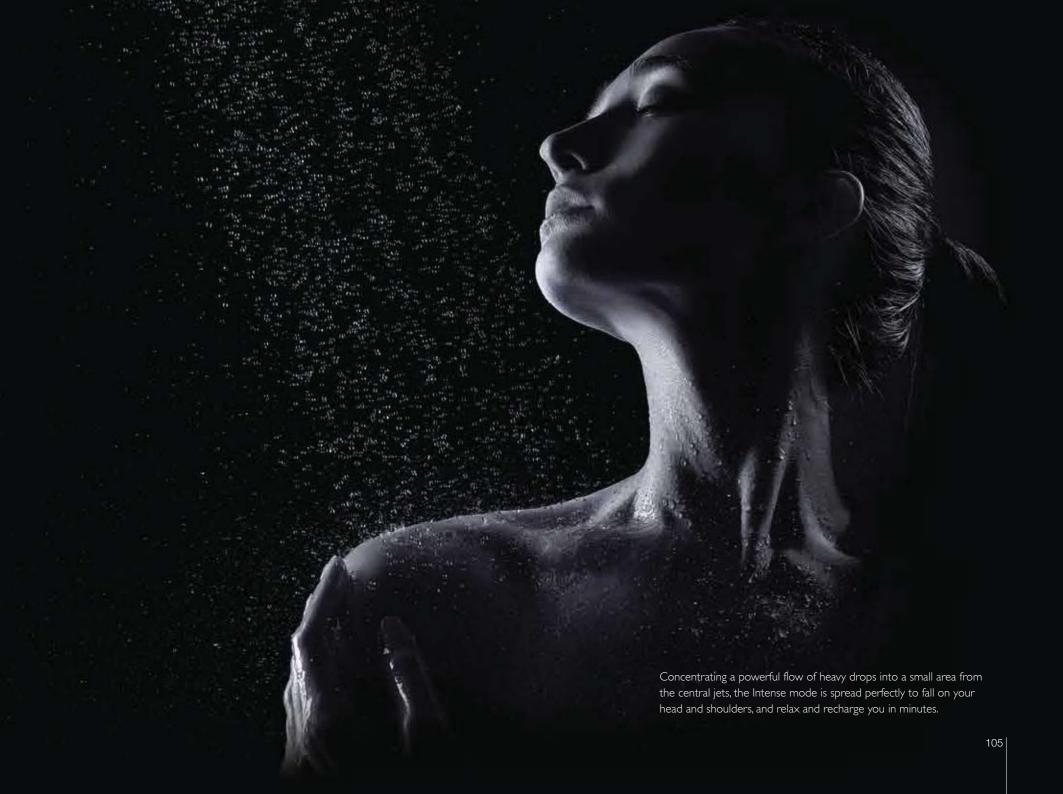

# Intense

Ę. .]

1.4

Feel the drums of the rain gods play a thrilling tune on your skin.

-

Special nozzles recreate the joy of being in a cloud as the Mist mode's floating blanket of feather-touch droplets gently covers you with freshness. Mist spray is created by forcing water through tiny holes, and this mode is great not just for relieving stress, but also for hot summer days or after a long, hard work-out.