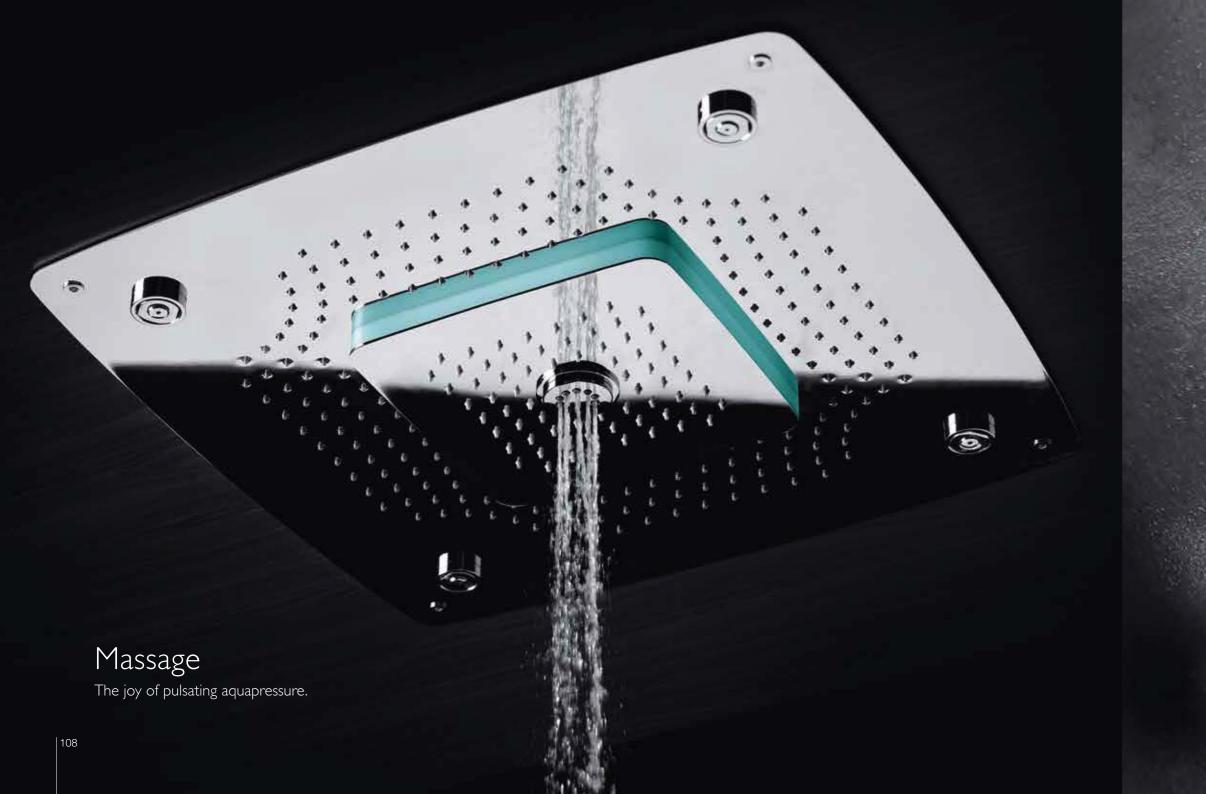

The massage mode uses a special revolving nozzle that sends out water in intermittent pulses. Spinning, spiral columns of water land on the body milliseconds apart to create a drumming effect on the skin and muscles. This promotes blood flow, and the invigorating pressure relaxes and revives the body like only a massage can.