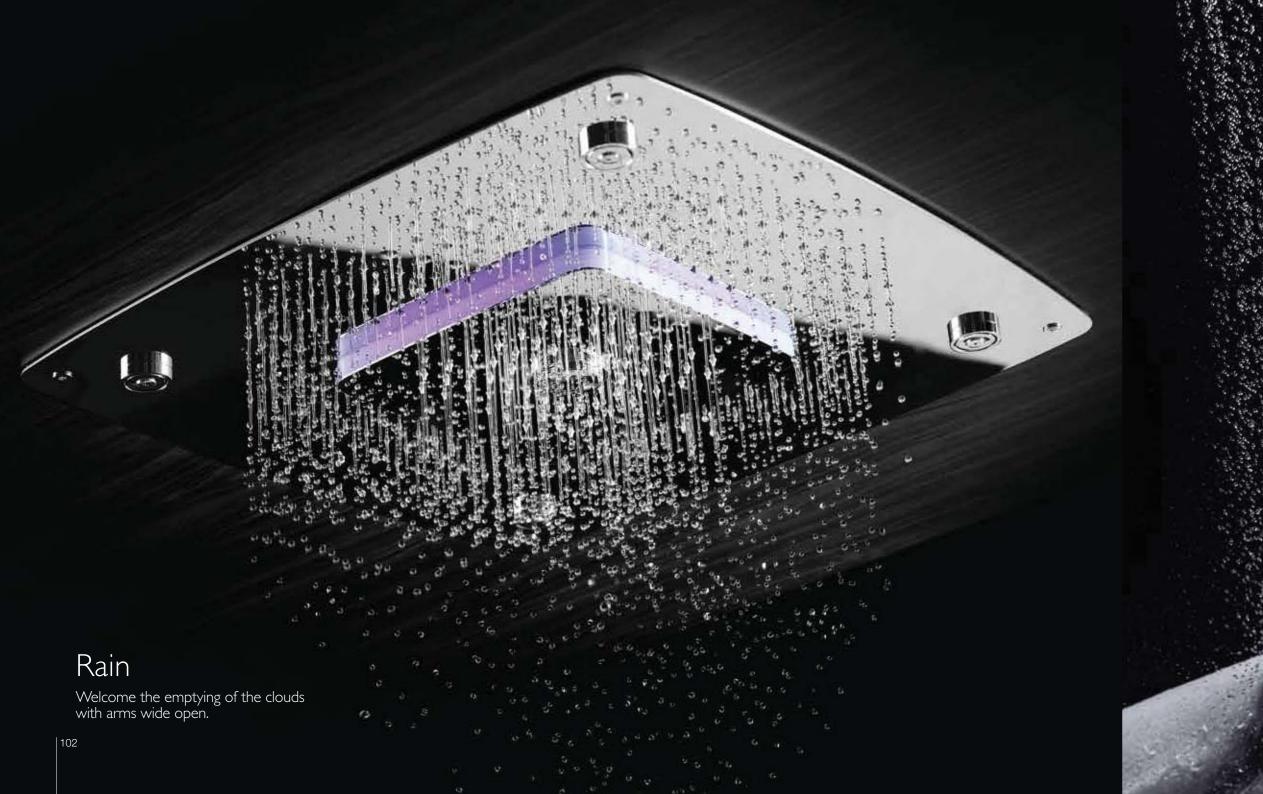

The Rain mode lets you enjoy an extra-large, overhead shower zone for a complete body bath. With pearls of water streaming from every jet on the large showerhead, the Rain mode's generous coverage is as rejuvenating as the monsoon's first downpour.