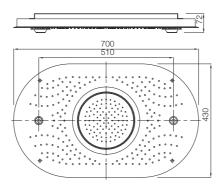

#### OSA-70023

"Rainjoy+ Shower 704X434mm AISI 304 stainless steel in polished finish with RGB LED lights remote control & with installation kit for false ceiling

- Chromotherapy (RGB): LED × 0.23W with i2V Power Supply (SMPS) Including Controller, connecting to AC 100-240V, 50-60Hz
- 4-functions:
- Rain Intense Bold Massage 2 X Mist "

#### OSA-70023iV6

"Rainjoy+ Shower 704X434mm AISI 304 stainless steel in polished finish with RGB LED lights remote control & with installation kit for false ceiling

- Chromo therapy (RGB): LED x 0.23W with i2V Power Supply (SMPS) Including Controller, connecting to AC 100-240V, 50-60Hz
- 4-functions:
- Rain Intense Bold Massage 2X Mist (Compatible with iV6)"

flow rate: Rain-51.86, Intense-25.51, Bold Massage-14.90 & 2x Mist-4.48 I/min\*