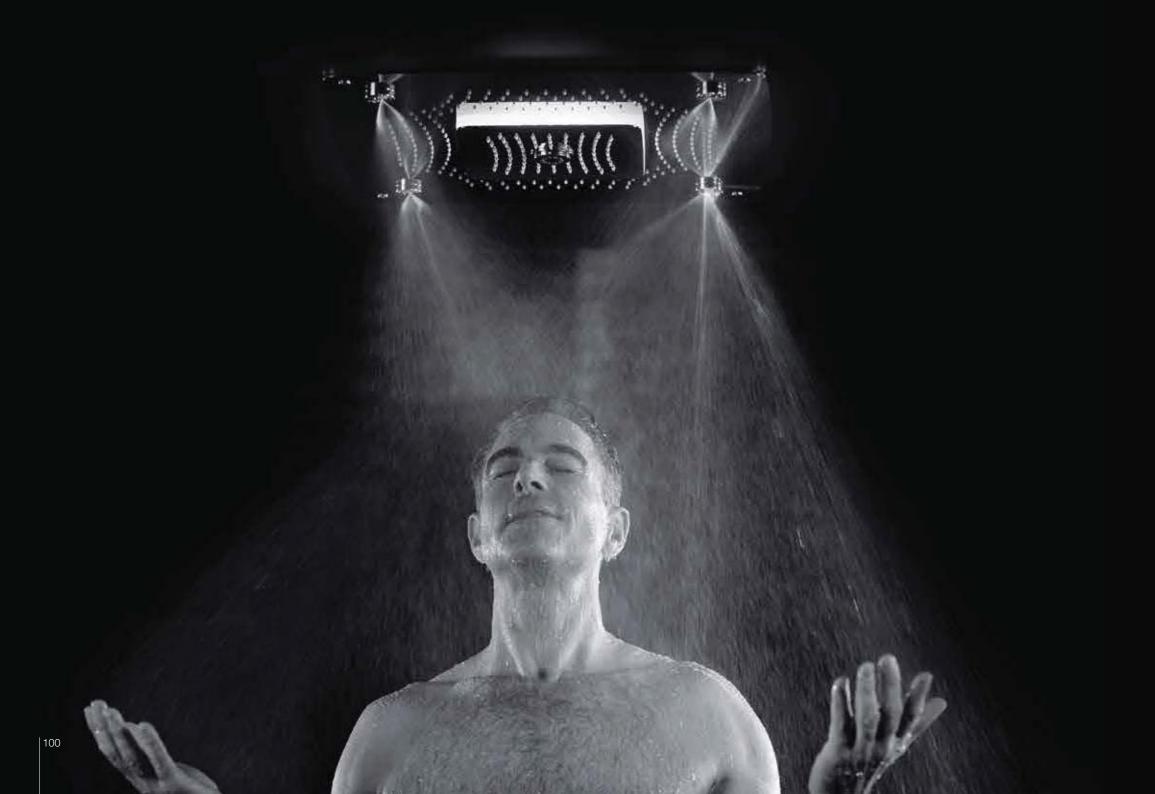

# Intense

Ę. .]

1.4

Feel the drums of the rain gods play a thrilling tune on your skin.

-

Special nozzles recreate the joy of being in a cloud as the Mist mode's floating blanket of feather-touch droplets gently covers you with freshness. Mist spray is created by forcing water through tiny holes, and this mode is great not just for relieving stress, but also for hot summer days or after a long, hard work-out.

The massage mode uses a special revolving nozzle that sends out water in intermittent pulses. Spinning, spiral columns of water land on the body milliseconds apart to create a drumming effect on the skin and muscles. This promotes blood flow, and the invigorating pressure relaxes and revives the body like only a massage can.