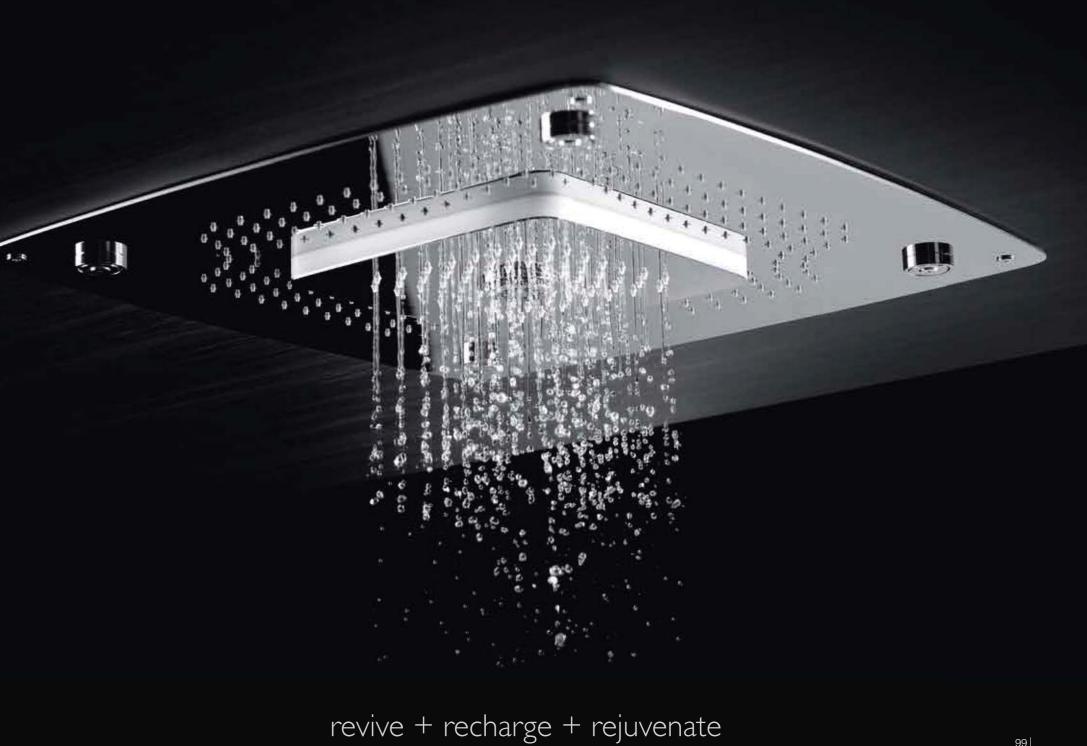

### Step into the rainjoy+ shower. Discover a spa.

The ultimate in showering luxury, rainjoy+ from Artize is the finest in extra large, concealed, overhead showers. Offering a choice of showering modes like Rain, Intense, Mist and even Massage, the rainjoy+ showering experience is a complete body bath that envelops the senses with an array of soothing sensations inspired by nature's brilliant, rejuvenating ways with water.

ത്ര

1.12

3.26

.

1.2

֯.

rainjoy+ also features Chromotherapy lights controlled by a waterproof, cordless remote to let you pick a relaxing colour or switch to an energising, pulsating, multi-colour experience.