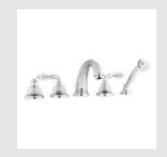

033016.APT.\*\* Five hole bath set with hand shower

033018.APT.\*\* Bath and shower mixer with hand shower

033084.APT.\*\* Toilet brush holder

033085.APT.\*\* Spare toilet paper holder

Page 8

033301.FCC.\*\* Three holesbasin set