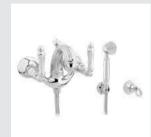

033321.FCC.\*\* Three hole bidet set

● 033316.FCC.\*\* Five hole bath set with hand shower

033072.APT.\*\* Towel bar 600 mm

033073.APT.\*\* Towel ring

033075.APT.\*\* Robe hook

Brass

Bohemia crystal style 🎆