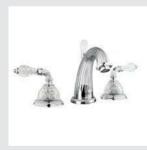

Regency handle design with Austrian crystal

98 www.broncesmestre.com | 99

REGENCY | THE COLLECTION REGENCY | THE COLLECTION

033001.APT.\*\* Three hole basin mixer

033003.APT.\*\* Basin mixer with joystick