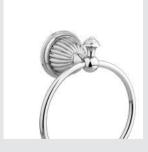

033321.FCC.\*\* Three hole bidet set

● 033316.FCC.\*\* Five hole bath set with hand shower

033072.APT.\*\* Towel bar 600 mm

033073.APT.\*\* Towel ring

033075.APT.\*\* Robe hook

Brass

Bohemia crystal style 🎆