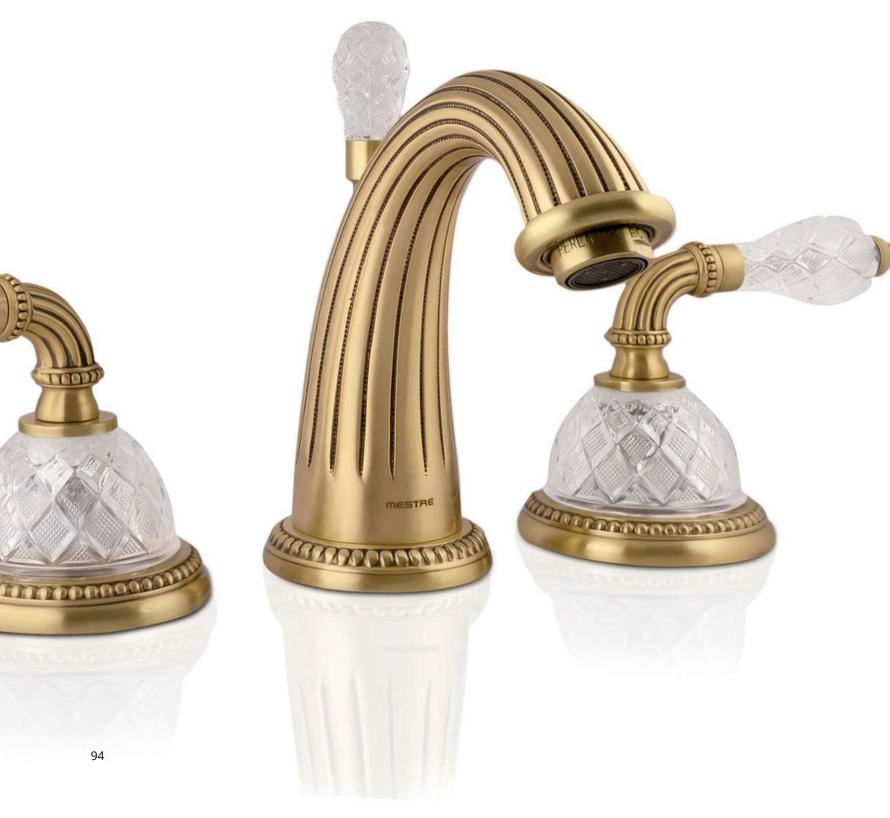

Regency handle design with Austrian crystal

98 www.broncesmestre.com | 99

REGENCY | THE COLLECTION REGENCY | THE COLLECTION

033001.APT.\*\* Three hole basin mixer

033003.APT.\*\* Basin mixer with joystick