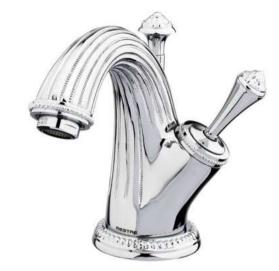

REGENCY I TRADITIONAL SERIES

033001.APT.50

033003.APT.50

033080.APT.50

Regency Collection includes pearl details that decorate every centimetre of the faucet, providing the elegance which make it exclusive.

Regency handle design with Austrian crystal

98 www.broncesmestre.com | 99

REGENCY | THE COLLECTION REGENCY | THE COLLECTION

033001.APT.\*\* Three hole basin mixer

033003.APT.\*\* Basin mixer with joystick