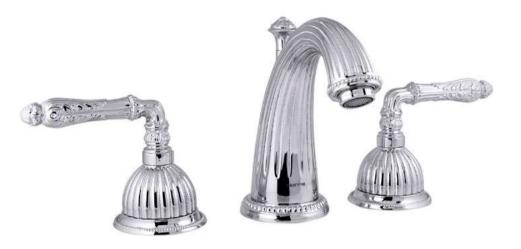

Regency handle design with Austrian crystal

98 www.broncesmestre.com | 99

REGENCY | THE COLLECTION REGENCY | THE COLLECTION

033001.APT.\*\* Three hole basin mixer

033003.APT.\*\* Basin mixer with joystick