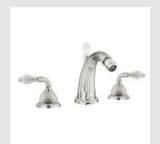

Regency handle design with Austrian crystal

98 www.broncesmestre.com | 99

REGENCY | THE COLLECTION REGENCY | THE COLLECTION

033001.APT.\*\* Three hole basin mixer

033003.APT.\*\* Basin mixer with joystick