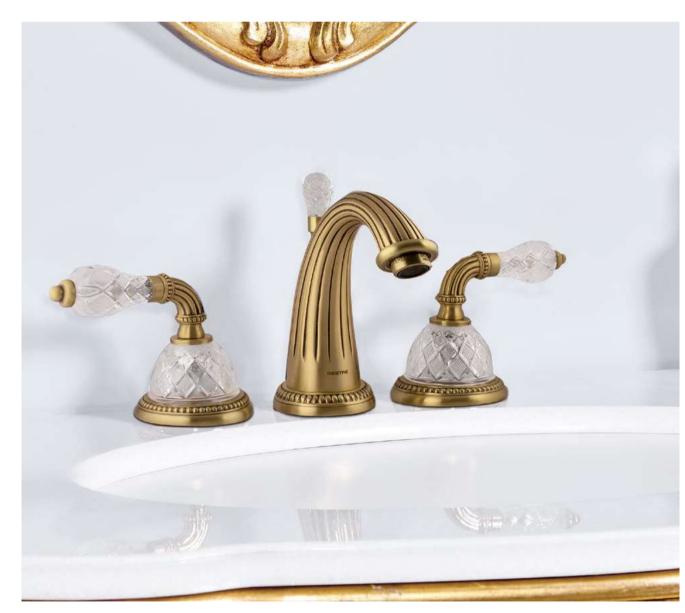

REGENCY I TRADITIONAL SERIES

033001.APT.50

033003.APT.50

033080.APT.50

Regency Collection includes pearl details that decorate every centimetre of the faucet, providing the elegance which make it exclusive.

Regency handle design with Austrian crystal

98 www.broncesmestre.com | 99

REGENCY | THE COLLECTION REGENCY | THE COLLECTION

033001.APT.\*\* Three hole basin mixer

033003.APT.\*\* Basin mixer with joystick