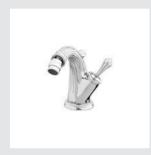

033021.APT.\*\* Three hole bidet mixer

033078.APT.\*\* Soap holder

033080.APT.\*\* Wall thoothbrush holder

033086.APT.\*\* Wall soap dispenser

033077.APT.\*\* Toilet paper holder

033023.APT.\*\* Bidet mixer with joystick