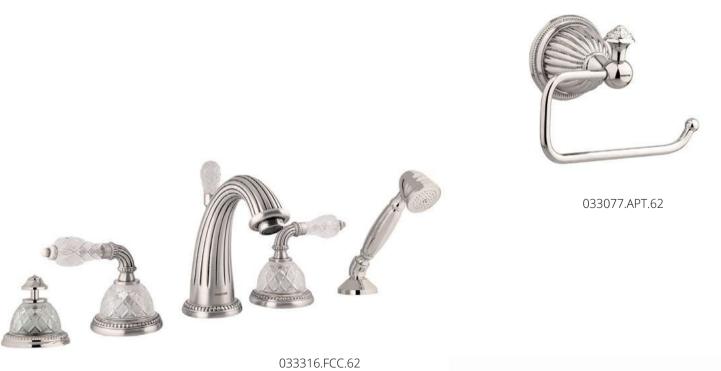

033016.APT.\*\* Five hole bath set with hand shower

033018.APT.\*\* Bath and shower mixer with hand shower

033084.APT.\*\* Toilet brush holder

033085.APT.\*\* Spare toilet paper holder

Page 8

033301.FCC.\*\* Three holesbasin set

033321.FCC.\*\* Three hole bidet set

● 033316.FCC.\*\* Five hole bath set with hand shower

033072.APT.\*\* Towel bar 600 mm

033073.APT.\*\* Towel ring

033075.APT.\*\* Robe hook

Brass

Bohemia crystal style 🎆