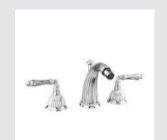

Regency handle design with Austrian crystal

98 www.broncesmestre.com | 99

REGENCY | THE COLLECTION REGENCY | THE COLLECTION

033001.APT.\*\* Three hole basin mixer

033003.APT.\*\* Basin mixer with joystick