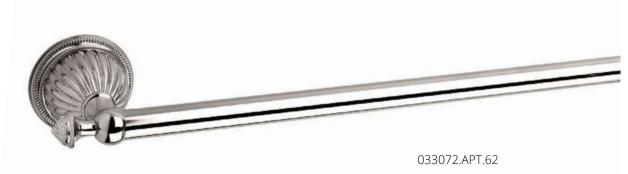

033321.FCC.\*\* Three hole bidet set

● 033316.FCC.\*\* Five hole bath set with hand shower

033072.APT.\*\* Towel bar 600 mm

033073.APT.\*\* Towel ring

033075.APT.\*\* Robe hook

Brass

Bohemia crystal style 🎆