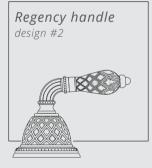

Regency handle design

www.broncesmestre.com |

REGENCY I TRADITIONAL SERIES | REGENCY

033301.FCC.62

Casted in pure bronze, handcrafted and embellished with gold 24K. Details, dedication, exclusivity... our designs turn into fine jewelry.