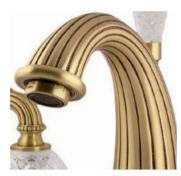

Regency handle design

www.broncesmestre.com |

REGENCY I TRADITIONAL SERIES | REGENCY

033301.FCC.62

Casted in pure bronze, handcrafted and embellished with gold 24K. Details, dedication, exclusivity... our designs turn into fine jewelry.