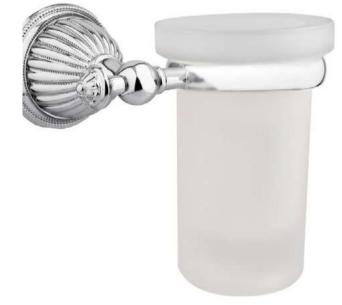

033021.APT.\*\* Three hole bidet mixer

033078.APT.\*\* Soap holder

033080.APT.\*\* Wall thoothbrush holder

033086.APT.\*\* Wall soap dispenser

033077.APT.\*\* Toilet paper holder

033023.APT.\*\* Bidet mixer with joystick