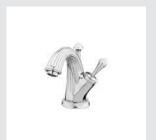

Regency handle design

www.broncesmestre.com |

REGENCY I TRADITIONAL SERIES | REGENCY

033301.FCC.62

Casted in pure bronze, handcrafted and embellished with gold 24K. Details, dedication, exclusivity... our designs turn into fine jewelry.

033321.FCC.\*\* Three hole bidet set

● 033316.FCC.\*\* Five hole bath set with hand shower

033072.APT.\*\* Towel bar 600 mm

033073.APT.\*\* Towel ring

033075.APT.\*\* Robe hook

Brass

Bohemia crystal style 🎆