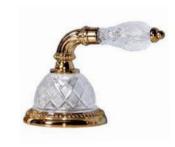

REGENCY I TRADITIONAL SERIES

033001.APT.50

033003.APT.50

033080.APT.50

Regency Collection includes pearl details that decorate every centimetre of the faucet, providing the elegance which make it exclusive.

Regency handle design with Austrian crystal

98 www.broncesmestre.com | 99

REGENCY | THE COLLECTION REGENCY | THE COLLECTION

033001.APT.\*\* Three hole basin mixer

033003.APT.\*\* Basin mixer with joystick