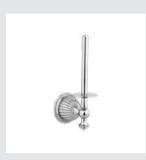

033021.APT.\*\* Three hole bidet mixer

033078.APT.\*\* Soap holder

033080.APT.\*\* Wall thoothbrush holder

033086.APT.\*\* Wall soap dispenser

033077.APT.\*\* Toilet paper holder

033023.APT.\*\* Bidet mixer with joystick

033016.APT.\*\* Five hole bath set with hand shower

033018.APT.\*\* Bath and shower mixer with hand shower

033084.APT.\*\* Toilet brush holder

033085.APT.\*\* Spare toilet paper holder

Page 8

033301.FCC.\*\* Three holesbasin set