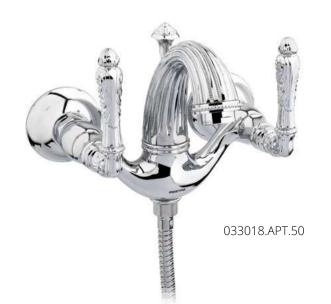

033016.APT.\*\* Five hole bath set with hand shower

033018.APT.\*\* Bath and shower mixer with hand shower

033084.APT.\*\* Toilet brush holder

033085.APT.\*\* Spare toilet paper holder

Page 8

033301.FCC.\*\* Three holesbasin set