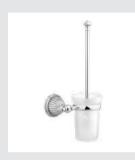

033021.APT.\*\* Three hole bidet mixer

033078.APT.\*\* Soap holder

033080.APT.\*\* Wall thoothbrush holder

033086.APT.\*\* Wall soap dispenser

033077.APT.\*\* Toilet paper holder

033023.APT.\*\* Bidet mixer with joystick

033016.APT.\*\* Five hole bath set with hand shower

033018.APT.\*\* Bath and shower mixer with hand shower

033084.APT.\*\* Toilet brush holder

033085.APT.\*\* Spare toilet paper holder

Page 8

033301.FCC.\*\* Three holesbasin set