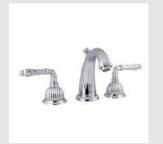

Regency handle design

www.broncesmestre.com |

REGENCY I TRADITIONAL SERIES | REGENCY

033301.FCC.62

Casted in pure bronze, handcrafted and embellished with gold 24K. Details, dedication, exclusivity... our designs turn into fine jewelry.

033321.FCC.\*\* Three hole bidet set

● 033316.FCC.\*\* Five hole bath set with hand shower

033072.APT.\*\* Towel bar 600 mm

033073.APT.\*\* Towel ring

033075.APT.\*\* Robe hook

Brass

Bohemia crystal style 🎆