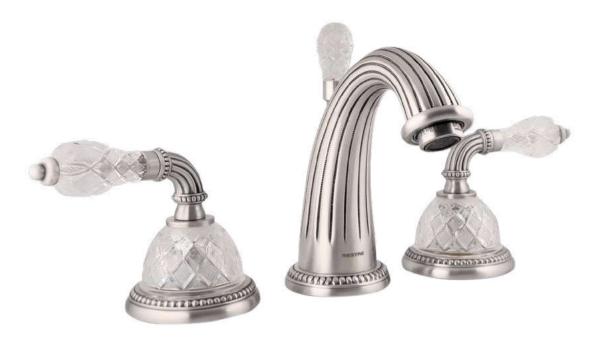

Regency handle design

www.broncesmestre.com |

REGENCY I TRADITIONAL SERIES | REGENCY

033301.FCC.62

Casted in pure bronze, handcrafted and embellished with gold 24K. Details, dedication, exclusivity... our designs turn into fine jewelry.

Regency handle design with Austrian crystal

98 www.broncesmestre.com | 99

REGENCY | THE COLLECTION REGENCY | THE COLLECTION

033001.APT.\*\* Three hole basin mixer

033003.APT.\*\* Basin mixer with joystick