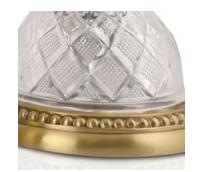

REGENCY I TRADITIONAL SERIES

033001.APT.50

033003.APT.50

033080.APT.50

Regency Collection includes pearl details that decorate every centimetre of the faucet, providing the elegance which make it exclusive.

033321.FCC.\*\* Three hole bidet set

● 033316.FCC.\*\* Five hole bath set with hand shower

033072.APT.\*\* Towel bar 600 mm

033073.APT.\*\* Towel ring

033075.APT.\*\* Robe hook

Brass

Bohemia crystal style 🎆