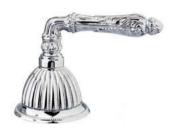

Regency handle design

www.broncesmestre.com |

REGENCY I TRADITIONAL SERIES | REGENCY

033301.FCC.62

Casted in pure bronze, handcrafted and embellished with gold 24K. Details, dedication, exclusivity... our designs turn into fine jewelry.