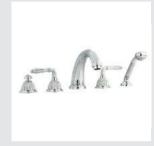

033016.APT.\*\* Five hole bath set with hand shower

033018.APT.\*\* Bath and shower mixer with hand shower

033084.APT.\*\* Toilet brush holder

033085.APT.\*\* Spare toilet paper holder

Page 8

033301.FCC.\*\* Three holesbasin set