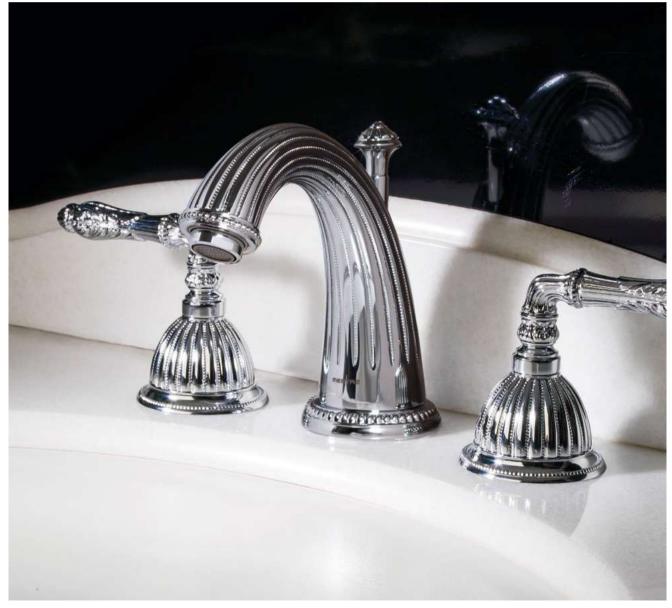

REGENCY I TRADITIONAL SERIES

033001.APT.50

033003.APT.50

033080.APT.50

Regency Collection includes pearl details that decorate every centimetre of the faucet, providing the elegance which make it exclusive.

Regency handle design with Austrian crystal

98 www.broncesmestre.com | 99

REGENCY | THE COLLECTION REGENCY | THE COLLECTION

033001.APT.\*\* Three hole basin mixer

033003.APT.\*\* Basin mixer with joystick