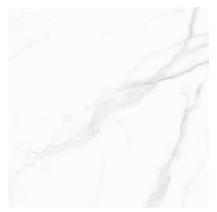

# SERIES REGINA

80x80 (31"x31")

## PRODUCTS

Porcelain Tile

**REGINA** 80x80 (31"x31") | A091