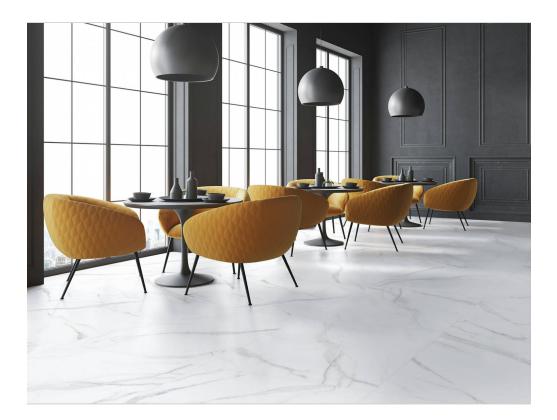

## **ROOM SCENES**

|                 |              | BOX |                |       | PALLET |      |      | EUROPALLET |      |      |
|-----------------|--------------|-----|----------------|-------|--------|------|------|------------|------|------|
| Size            | Product type | pcs | m <sup>2</sup> | kg    | boxes  | m²   | kg   | boxes      | m²   | kg   |
| 80x80 (31"x31") | Bases        | 2   | 1.28           | 29.71 | 40     | 51.2 | 1203 | 35         | 44.8 | 1062 |