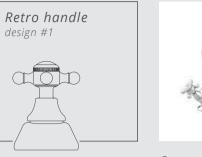

035030.M00.30

Kitchen handle designs

035031.MN0.50

# | KITCHEN

035030.000.\*\* Kitchen - Sink mixer with

white porcelain

• 035030.N00.\*\* Kitchen - Sink mixer with black porcelain

Page 164

O 035030.M00.\*\* Kitchen - Sink mixer with white porcelain handles

• 035030.MN0.\*\* Kitchen - Sink mixer with black porcelain handles

O 035031.M00.\*\* Kitchen - Single lever mixer with white porcelain handle

• 035031.MN0.\*\* Kitchen - Single lever mixer with black porcelain handle