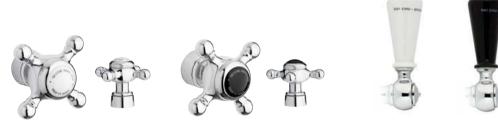

Geometric forms, gentle swirls and rounded details are basic in Art Deco kitchens.

RETRO I TRADITIONAL SERIES

Black and white are a must in Art Deco designs. The porcelain handles in these colors perfectly match with the simplicity and elegance of this style.

035030.M00.30

Kitchen handle designs

035031.MN0.50