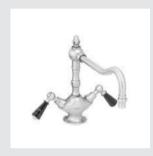

035030.M00.30

Kitchen handle designs

035031.MN0.50

# | KITCHEN

035030.000.\*\* Kitchen - Sink mixer with

white porcelain

• 035030.N00.\*\* Kitchen - Sink mixer with black porcelain

Page 164

O 035030.M00.\*\* Kitchen - Sink mixer with white porcelain handles

• 035030.MN0.\*\* Kitchen - Sink mixer with black porcelain handles

O 035031.M00.\*\* Kitchen - Single lever mixer with white porcelain handle

• 035031.MN0.\*\* Kitchen - Single lever mixer with black porcelain handle