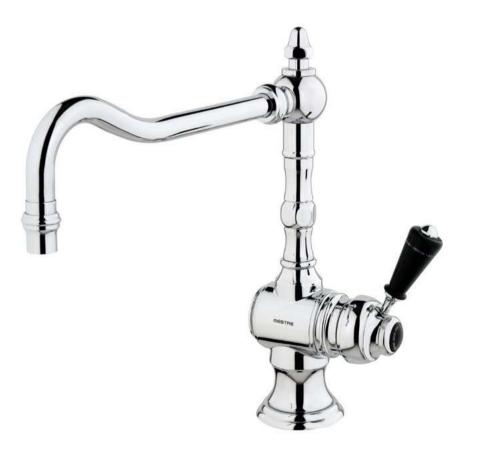

# | KITCHEN

035030.000.\*\* Kitchen - Sink mixer with

white porcelain

• 035030.N00.\*\* Kitchen - Sink mixer with black porcelain

Page 164

O 035030.M00.\*\* Kitchen - Sink mixer with white porcelain handles

• 035030.MN0.\*\* Kitchen - Sink mixer with black porcelain handles

O 035031.M00.\*\* Kitchen - Single lever mixer with white porcelain handle

• 035031.MN0.\*\* Kitchen - Single lever mixer with black porcelain handle