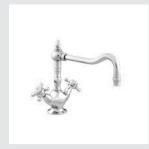

# | KITCHEN

035030.000.\*\* Kitchen - Sink mixer with

white porcelain

• 035030.N00.\*\* Kitchen - Sink mixer with black porcelain

Page 164

O 035030.M00.\*\* Kitchen - Sink mixer with white porcelain handles

• 035030.MN0.\*\* Kitchen - Sink mixer with black porcelain handles

O 035031.M00.\*\* Kitchen - Single lever mixer with white porcelain handle

• 035031.MN0.\*\* Kitchen - Single lever mixer with black porcelain handle