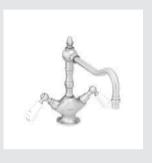

# | KITCHEN

035030.000.\*\* Kitchen - Sink mixer with

white porcelain

• 035030.N00.\*\* Kitchen - Sink mixer with black porcelain

Page 164

O 035030.M00.\*\* Kitchen - Sink mixer with white porcelain handles

• 035030.MN0.\*\* Kitchen - Sink mixer with black porcelain handles

O 035031.M00.\*\* Kitchen - Single lever mixer with white porcelain handle

• 035031.MN0.\*\* Kitchen - Single lever mixer with black porcelain handle