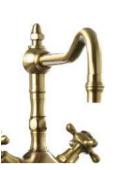

# | KITCHEN

035030.000.\*\* Kitchen - Sink mixer with

white porcelain

• 035030.N00.\*\* Kitchen - Sink mixer with black porcelain

Page 164

O 035030.M00.\*\* Kitchen - Sink mixer with white porcelain handles

• 035030.MN0.\*\* Kitchen - Sink mixer with black porcelain handles

O 035031.M00.\*\* Kitchen - Single lever mixer with white porcelain handle

• 035031.MN0.\*\* Kitchen - Single lever mixer with black porcelain handle

#### \*\* RECOMMENDED FINISHES

Antique Brass