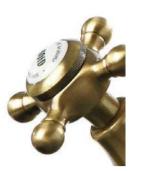

035030.M00.30

Kitchen handle designs

035031.MN0.50

# | KITCHEN

035030.000.\*\* Kitchen - Sink mixer with

white porcelain

• 035030.N00.\*\* Kitchen - Sink mixer with black porcelain

Page 164

O 035030.M00.\*\* Kitchen - Sink mixer with white porcelain handles

• 035030.MN0.\*\* Kitchen - Sink mixer with black porcelain handles

O 035031.M00.\*\* Kitchen - Single lever mixer with white porcelain handle

• 035031.MN0.\*\* Kitchen - Single lever mixer with black porcelain handle