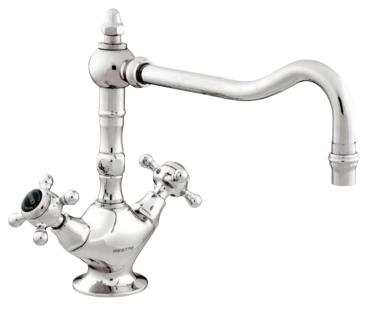

# | KITCHEN

035030.000.\*\* Kitchen - Sink mixer with

white porcelain

• 035030.N00.\*\* Kitchen - Sink mixer with black porcelain

Page 164

O 035030.M00.\*\* Kitchen - Sink mixer with white porcelain handles

• 035030.MN0.\*\* Kitchen - Sink mixer with black porcelain handles

O 035031.M00.\*\* Kitchen - Single lever mixer with white porcelain handle

• 035031.MN0.\*\* Kitchen - Single lever mixer with black porcelain handle