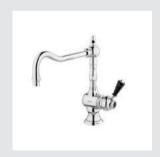

# | KITCHEN

035030.000.\*\* Kitchen - Sink mixer with

white porcelain

• 035030.N00.\*\* Kitchen - Sink mixer with black porcelain

Page 164

O 035030.M00.\*\* Kitchen - Sink mixer with white porcelain handles

• 035030.MN0.\*\* Kitchen - Sink mixer with black porcelain handles

O 035031.M00.\*\* Kitchen - Single lever mixer with white porcelain handle

• 035031.MN0.\*\* Kitchen - Single lever mixer with black porcelain handle