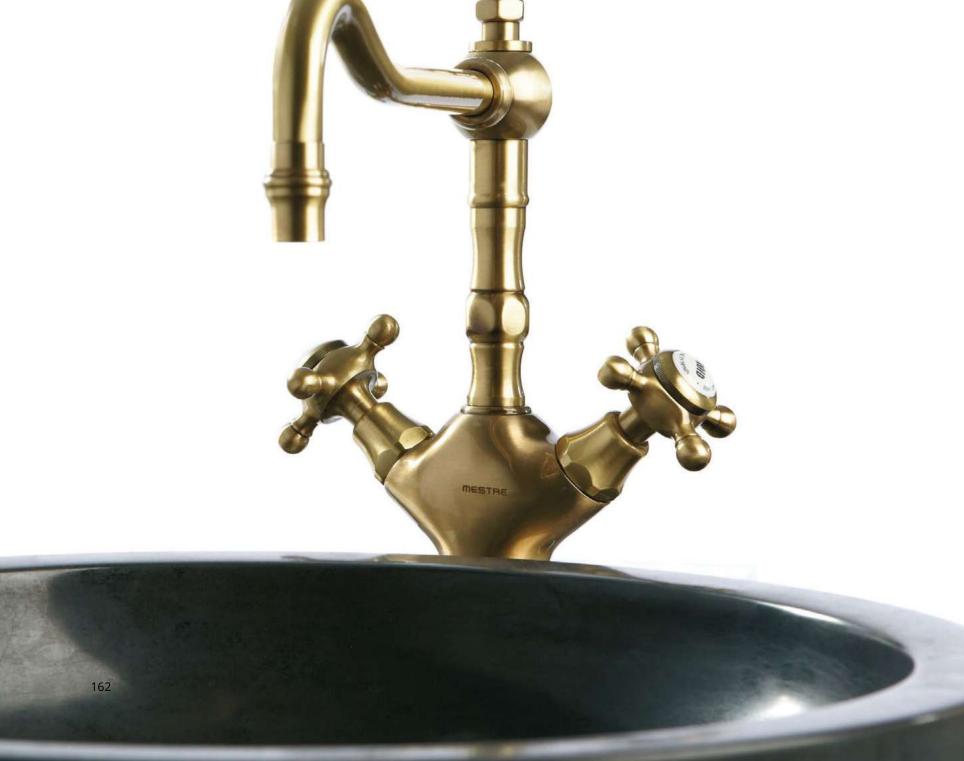

# | KITCHEN

035030.000.\*\* Kitchen - Sink mixer with

white porcelain

• 035030.N00.\*\* Kitchen - Sink mixer with black porcelain

Page 164

O 035030.M00.\*\* Kitchen - Sink mixer with white porcelain handles

• 035030.MN0.\*\* Kitchen - Sink mixer with black porcelain handles

O 035031.M00.\*\* Kitchen - Single lever mixer with white porcelain handle

• 035031.MN0.\*\* Kitchen - Single lever mixer with black porcelain handle

#### \*\* RECOMMENDED FINISHES

Antique Brass