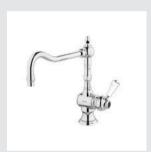

# | KITCHEN

035030.000.\*\* Kitchen - Sink mixer with

white porcelain

• 035030.N00.\*\* Kitchen - Sink mixer with black porcelain

Page 164

O 035030.M00.\*\* Kitchen - Sink mixer with white porcelain handles

• 035030.MN0.\*\* Kitchen - Sink mixer with black porcelain handles

O 035031.M00.\*\* Kitchen - Single lever mixer with white porcelain handle

• 035031.MN0.\*\* Kitchen - Single lever mixer with black porcelain handle