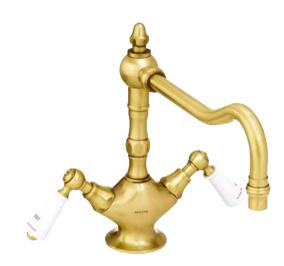

# | KITCHEN

035030.000.\*\* Kitchen - Sink mixer with

white porcelain

• 035030.N00.\*\* Kitchen - Sink mixer with black porcelain

Page 164

O 035030.M00.\*\* Kitchen - Sink mixer with white porcelain handles

• 035030.MN0.\*\* Kitchen - Sink mixer with black porcelain handles

O 035031.M00.\*\* Kitchen - Single lever mixer with white porcelain handle

• 035031.MN0.\*\* Kitchen - Single lever mixer with black porcelain handle