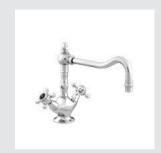

# | KITCHEN

035030.000.\*\* Kitchen - Sink mixer with

white porcelain

• 035030.N00.\*\* Kitchen - Sink mixer with black porcelain

Page 164

O 035030.M00.\*\* Kitchen - Sink mixer with white porcelain handles

• 035030.MN0.\*\* Kitchen - Sink mixer with black porcelain handles

O 035031.M00.\*\* Kitchen - Single lever mixer with white porcelain handle

• 035031.MN0.\*\* Kitchen - Single lever mixer with black porcelain handle