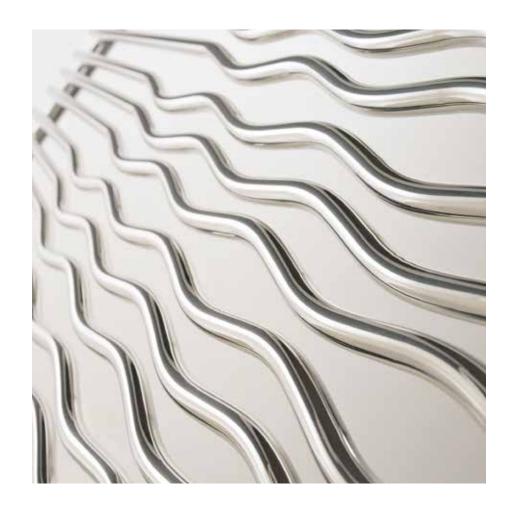

#### satin stainless steel

design Paola Pinnavaia

Rio®, unique piece of art. Available in polished and satin stainless steel, draws its inspiration from nature; its gentle shape reminds a beautiful waterfall. The movements of the radiator give great energy sensations. Design tames the material, it's a thermal sculputre that let you feel true emotions. Sweet curves and harmonic waves of heating elements show a strict relationship between appearance anatomy and logic of the object.