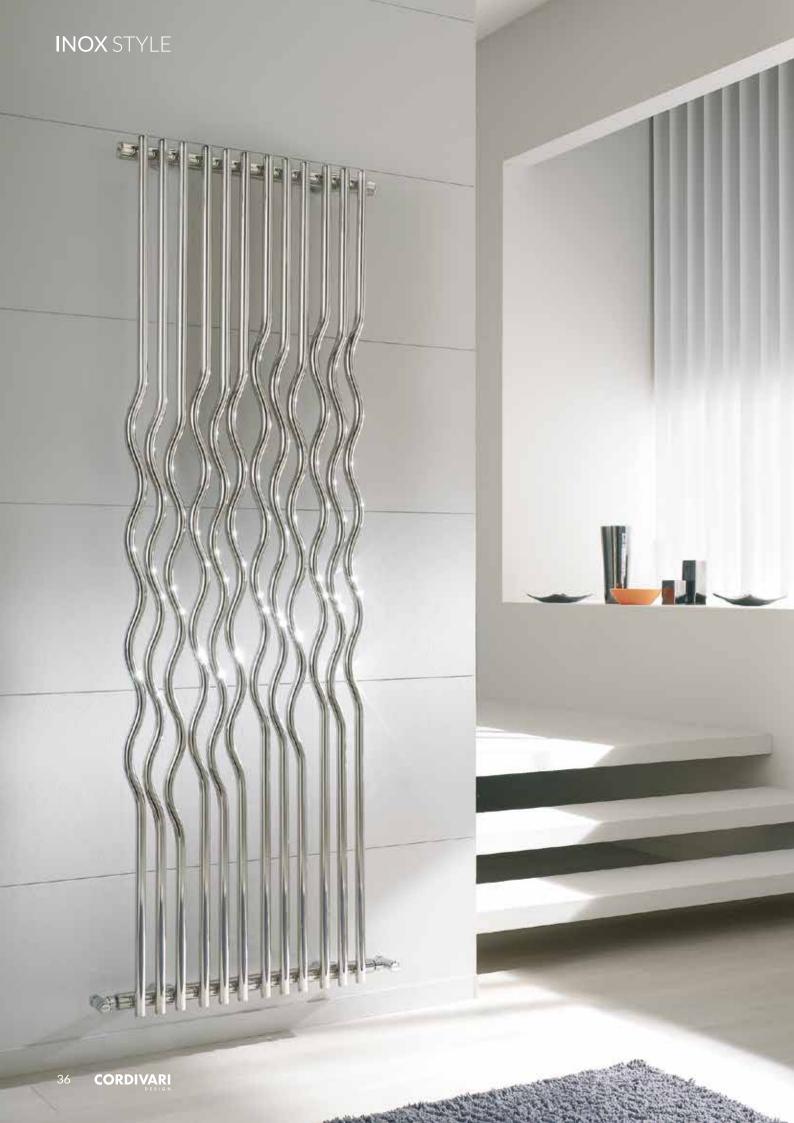

# Rio®

### polished stainless steel

design Paola Pinnavaia

**D** COME DESIGN

IN PICTURE ON THE LEFT

L: 671 mm - H: 2000 mm material: polished stainless steel watt 807 accessories: manual square polished elegant valve technical data page 206