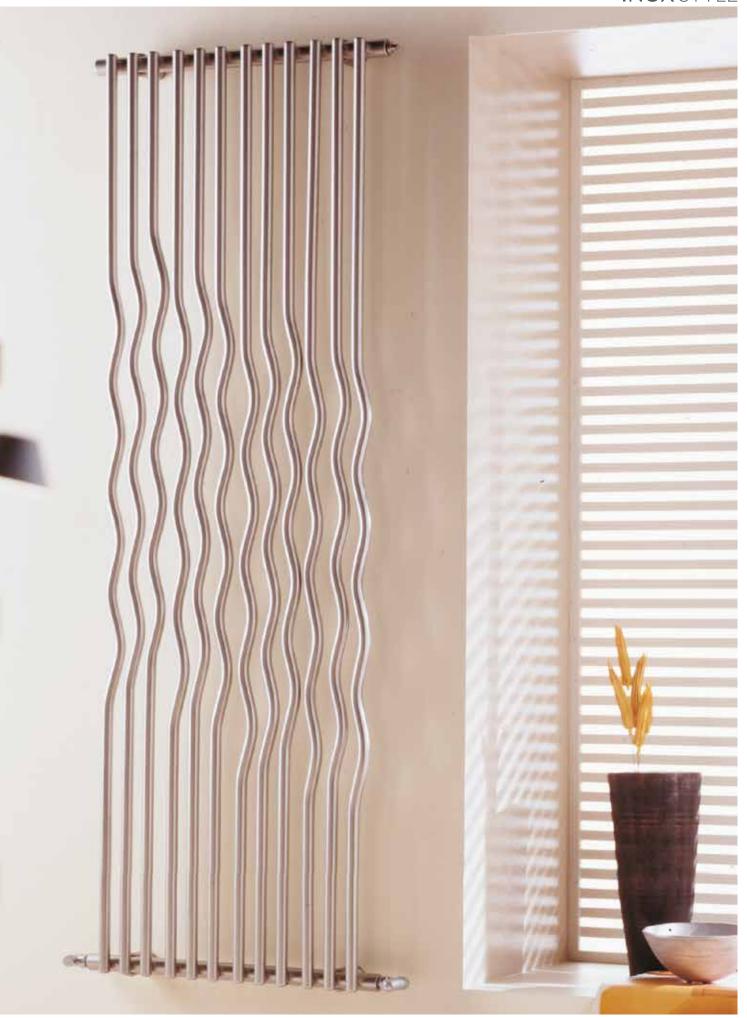

## Rio®

#### satin stainless steel

design Paola Pinnavaia

Rio®, unique piece of art. Available in polished and satin stainless steel, draws its inspiration from nature; its gentle shape reminds a beautiful waterfall. The movements of the radiator give great energy sensations. Design tames the material, it's a thermal sculputre that let you feel true emotions. Sweet curves and harmonic waves of heating elements show a strict relationship between appearance anatomy and logic of the object.

#### **D** COME DESIGN

IN THE PICTURE ON THE RIGHT

L: 671 mm - H: 2000 mm material: satin stainless steel watt 863 accessories: elegant manual square satin valve technical data page 204