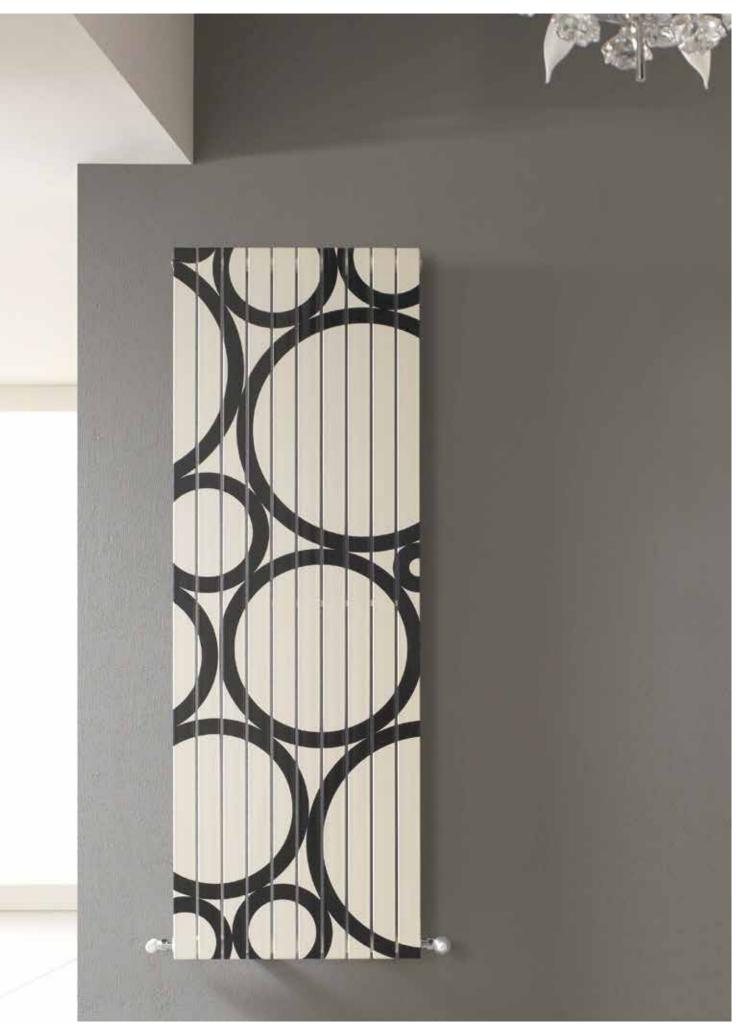

IN THE PICTURE ON THE RIGHT

model: vertical L: 560 mm - H: 2000 mm artwork: ring watt 1260 accessories: manual square painted elegant valve technical data page 322