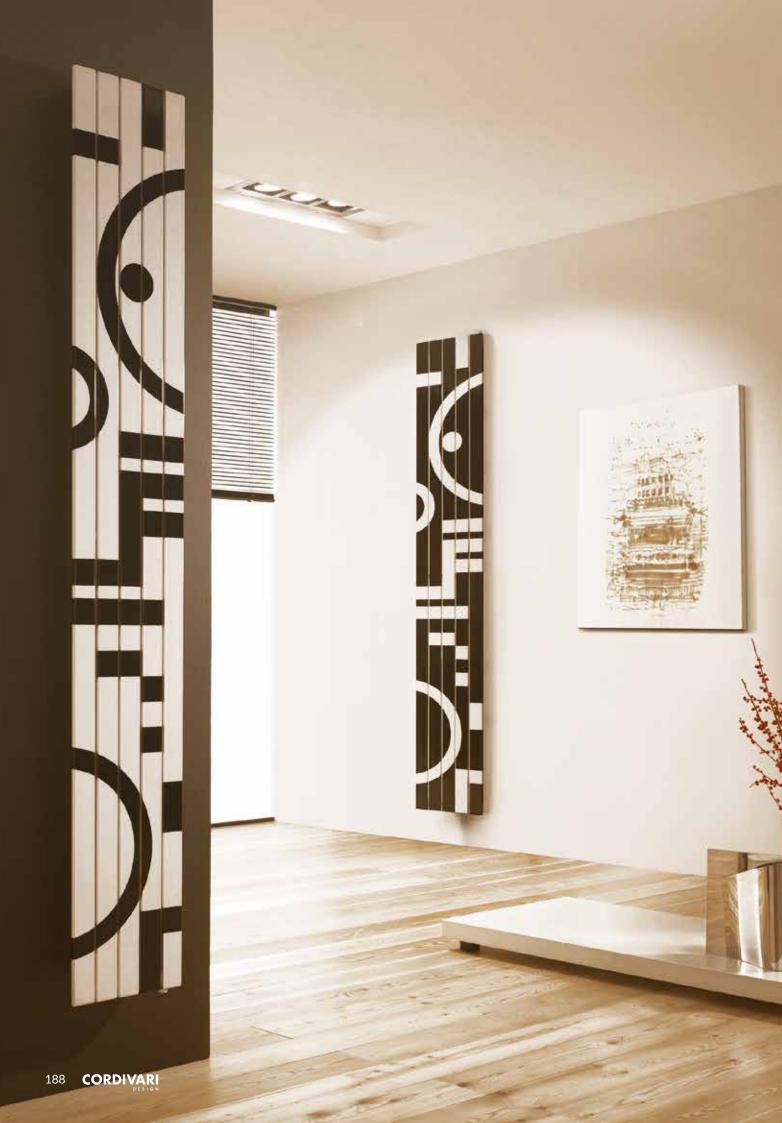

## **Rosy Graphic**

artwork Mariano Moroni

IN PICTURE ON THE LEFT

model: vertical H: 2000 mm - L: 280 mm (x2) artwork: totem white | totem black watt 630 (x2) technical data page 322

## Rosy Graphic artwork Mariano Moroni

Cordivari proposes an evolution of personalized radiators with the Rosy Graphic models: 3 single columns in painted carbon steel which are decorated with original graphics ideated by the Arch. Mariano Moroni. Vertical and horizontal dimensions and colours have been chosen with care to offer an exclusive design radiators collection easy to place in every contemporaneous living space.