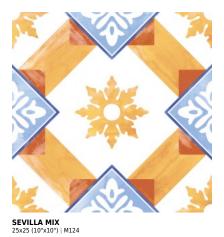

## SERIES SEVILLA

25x25 (10"x10")

## **PRODUCTS**

Porcelain Tile

SEVILLA BLANCO 25x25 (10"x10") | M124