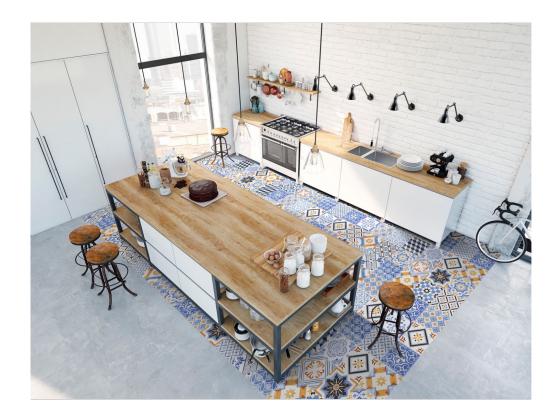

## **ROOM SCENES**

|                 |              | BOX |    |      | PALLET |    |    | EUROPALLET |    |     |
|-----------------|--------------|-----|----|------|--------|----|----|------------|----|-----|
| Size            | Product type | pcs | m² | kg   | boxes  | m² | kg | boxes      | m² | kg  |
| 25x25 (10"x10") | Bases        | 16  | 1  | 18.8 | 0      | 0  | 0  | 44         | 44 | 828 |