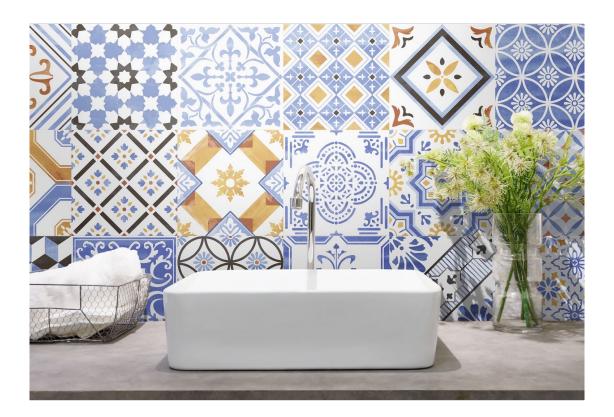

## SERIES SEVILLA

25x25 (10"x10")

## **PRODUCTS**

Porcelain Tile

SEVILLA BLANCO 25x25 (10"x10") | M124

## **ROOM SCENES**

|                 |              | BOX |    |      | PALLET |    |    | EUROPALLET |    |     |
|-----------------|--------------|-----|----|------|--------|----|----|------------|----|-----|
| Size            | Product type | pcs | m² | kg   | boxes  | m² | kg | boxes      | m² | kg  |
| 25x25 (10"x10") | Bases        | 16  | 1  | 18.8 | 0      | 0  | 0  | 44         | 44 | 828 |