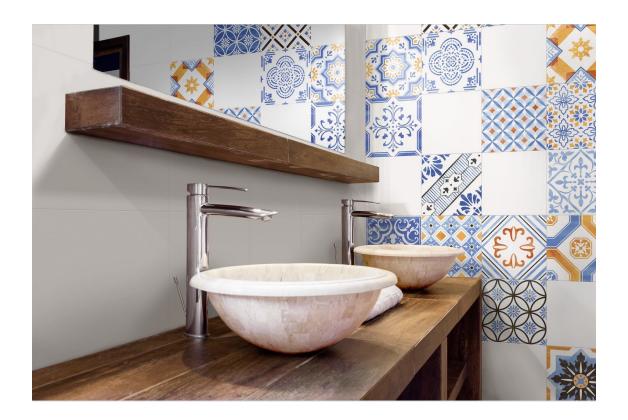

## **ROOM SCENES**

|                 |              | BOX |    |      | PALLET |    |    | EUROPALLET |    |     |
|-----------------|--------------|-----|----|------|--------|----|----|------------|----|-----|
| Size            | Product type | pcs | m² | kg   | boxes  | m² | kg | boxes      | m² | kg  |
| 25x25 (10"x10") | Bases        | 16  | 1  | 18.8 | 0      | 0  | 0  | 44         | 44 | 828 |