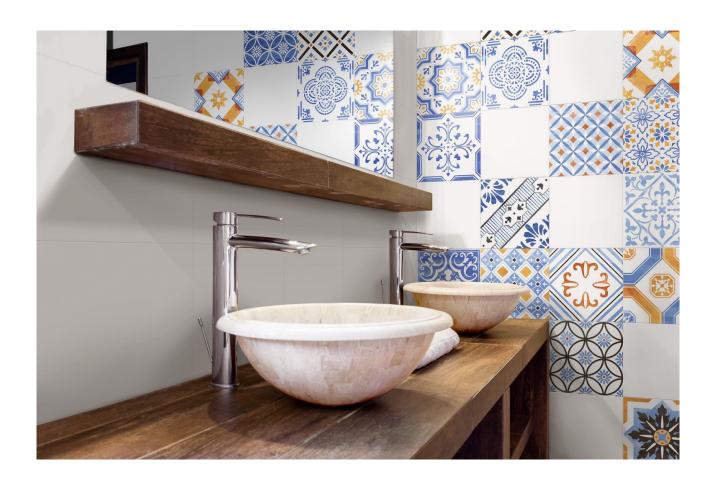

## **ROOM SCENES**

|                 |              | BOX |    |      | PALLET |    |    | EUROPALLET |    |     |
|-----------------|--------------|-----|----|------|--------|----|----|------------|----|-----|
| Size            | Product type | pcs | m² | kg   | boxes  | m² | kg | boxes      | m² | kg  |
| 25x25 (10"x10") | Bases        | 16  | 1  | 18.8 | 0      | 0  | 0  | 44         | 44 | 828 |