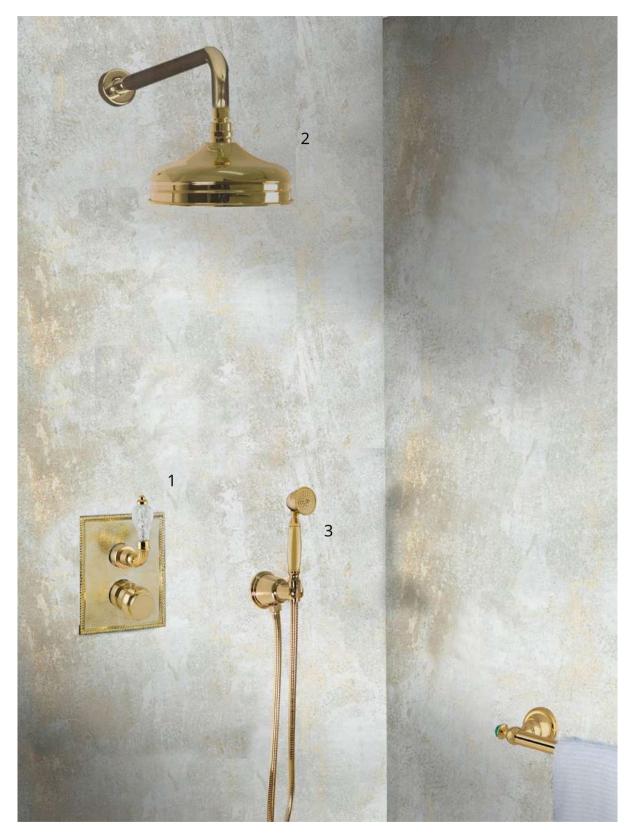

1. Inwall thermostatic 2 ways diverter (017190.2AR.99) + Trim kit for 2 ways in wall diverter (046290.2W0.00) + Classical thermostatic knob (046046.000.00) + Regency handle (233345.FCC.00) **2.** Head shower (015946.0AR.00) + Wall shower arm (015950.0AR.00) **3.** Hand shower (015056.0AR.00) + Flexible hose 1750mm (015055.0AR.00) + Wall punch with water connection (046028.C00.00)