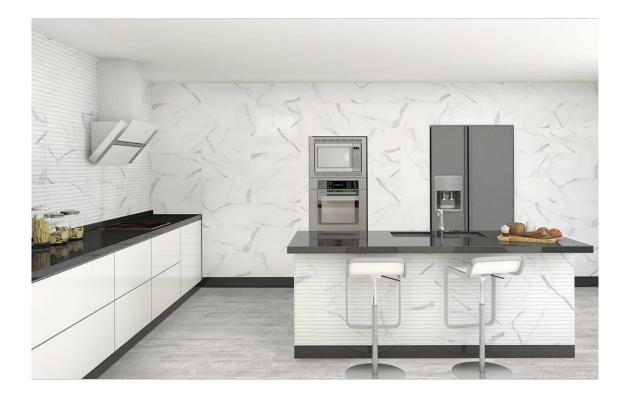

## PRODUCTS

Wall Tile

**SOUL** 30x60 (12"x24") | T004 DECORADO SOUL 30x60 (12"x24") | T005

Related products

MARMI BIANCO 33x33 (13"x13") | M072