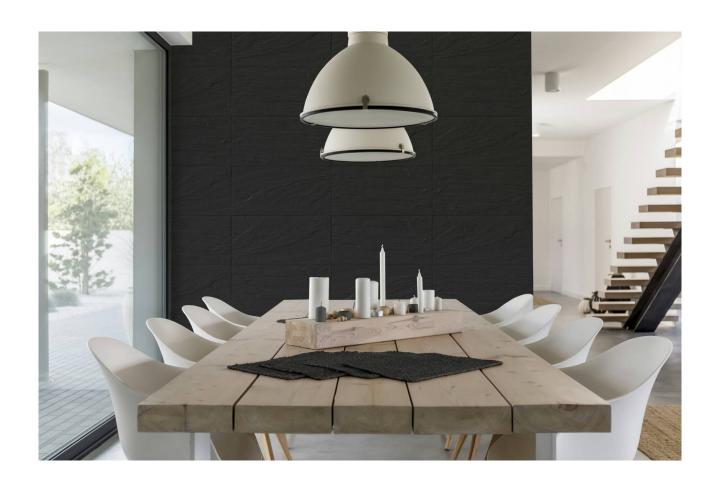

# SERIES SUNROCK

33x67 (13"x26")

### **PRODUCTS**

Porcelain Tile

**SUNROCK BLANCO** 33x67 (13"x26") | M018

**SUNROCK NEGRO** 33x67 (13"x26") | M018

MOSAICO SUNROCK BLANCO (5x5) 30x30 (12"x12") | P180

MOSAICO SUNROCK NEGRO (5x5) 30x30 (12"x12") | P180