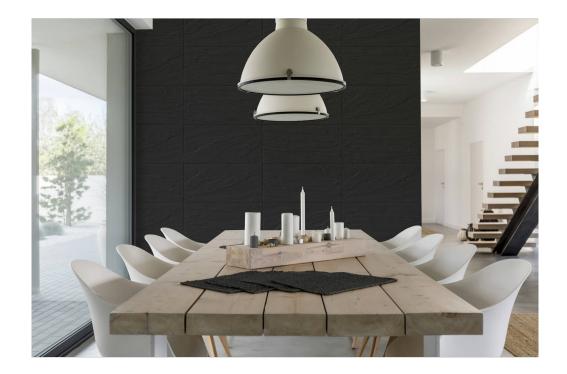

# SERIES SUNROCK

33x67 (13"x26")

### **PRODUCTS**

Porcelain Tile

**SUNROCK BLANCO** 33x67 (13"x26") | M018

**SUNROCK NEGRO** 33x67 (13"x26") | M018

MOSAICO SUNROCK BLANCO (5x5) 30x30 (12"x12") | P180

MOSAICO SUNROCK NEGRO (5x5) 30x30 (12"x12") | P180