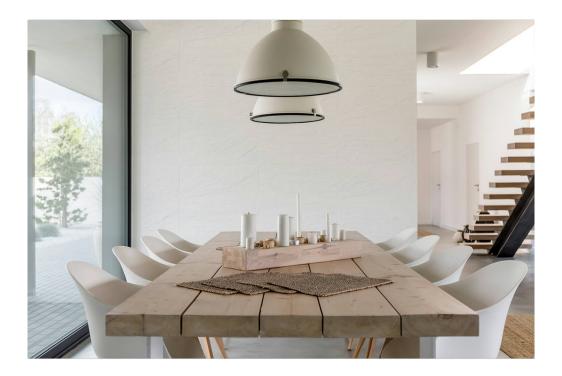

# SERIES SUNROCK

33x67 (13"x26")

### **PRODUCTS**

Porcelain Tile

**SUNROCK BLANCO** 33x67 (13"x26") | M018

**SUNROCK NEGRO** 33x67 (13"x26") | M018

MOSAICO SUNROCK BLANCO (5x5) 30x30 (12"x12") | P180

MOSAICO SUNROCK NEGRO (5x5) 30x30 (12"x12") | P180