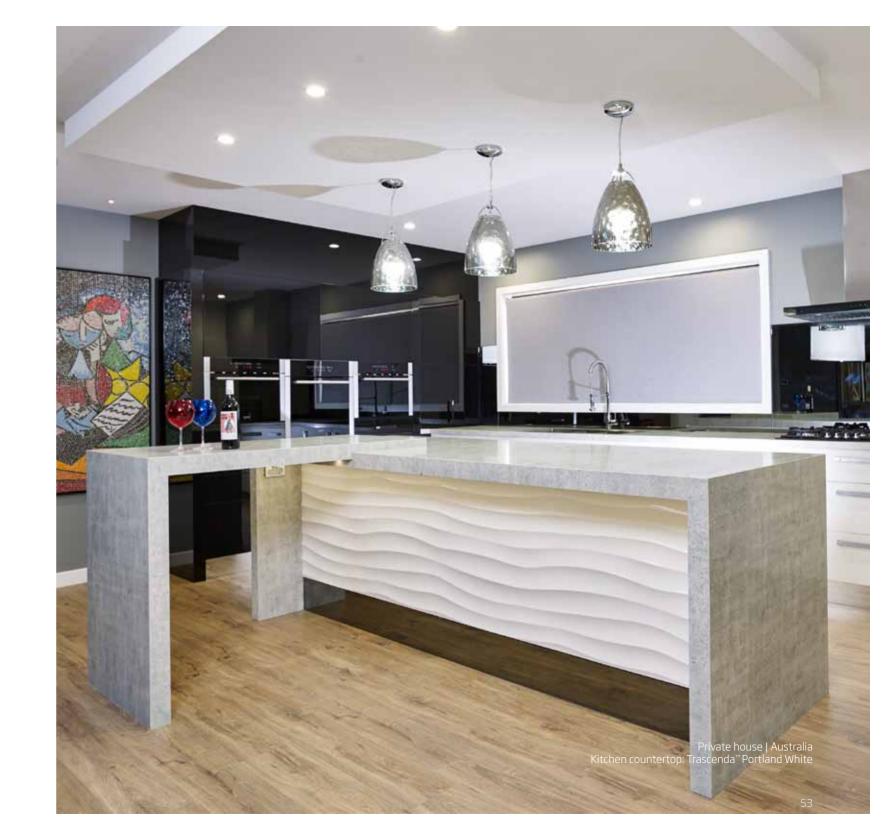

A}^{\scriptscriptstyle\mathsf{TM}}$

We named this new category Trascenda™ due to its capacity to capture the essence of something and infuse it into our materials. For impressions, feelings and emotions that will last forever.

A digital image applied on the surface. Impressions, feelings and emotions that last forever.



44 45





# 120 cm·48" 2 Project Layout

### TRASCENDA™

How it works:

Trascenda™ can be used for floors - up to light commercial - walls and to fabricate tops.

This technique does not change the characteristics of a TREND Origina® slab.





### TRASCENDA™



1 Image
Custom Statuario



2 Project Layout





3 Production of the slabs

Each piece is unique and exclusive. It's easy to create your custom project.







# TRASCENDA™



PORTLAND WHITE

PORTLAND SILVER



## TRASCENDA™











Steam room | Private house Miami beach, USA Trascenda™ Light & Shadow