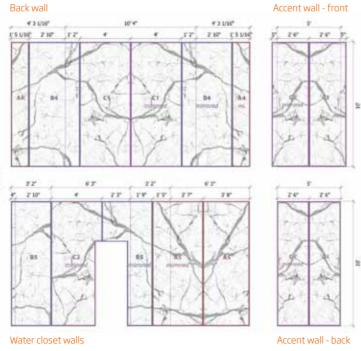

# 120 cm·48" 2 Project Layout

### TRASCENDA™

1 Image
Custom Statuario

2 Project Layout

3 Production of the slabs

Each piece is unique and exclusive. It's easy to create your custom project.