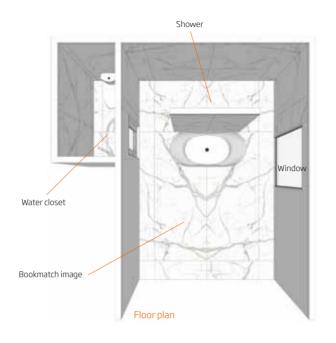

## TRASCENDA™

Steam room | Private house Miami beach, USA Trascenda™ Light & Shadow