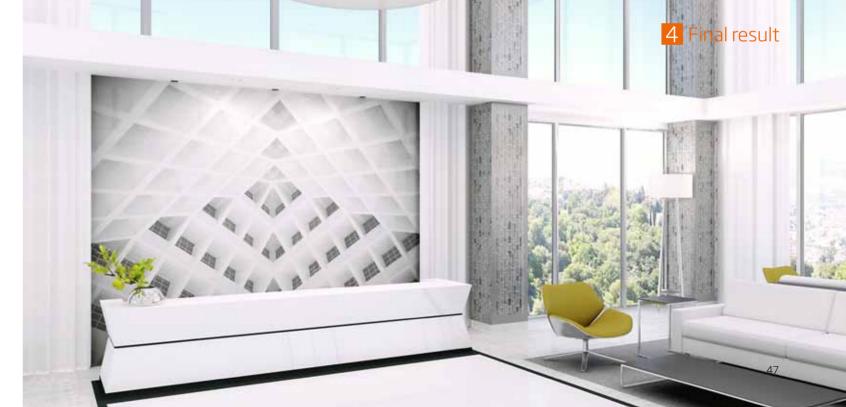

# 120 cm·48" 2 Project Layout

### TRASCENDA™

How it works:

Trascenda™ can be used for floors - up to light commercial - walls and to fabricate tops.

This technique does not change the characteristics of a TREND Origina® slab.

### TRASCENDA™

1 Image
Custom Statuario

2 Project Layout

3 Production of the slabs

Each piece is unique and exclusive. It's easy to create your custom project.