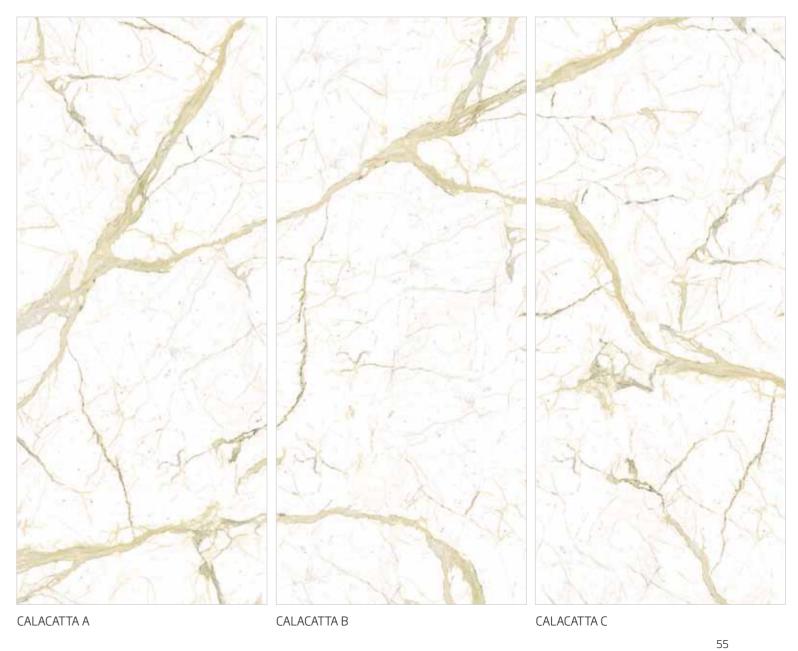

### TRASCENDA™

1 Image
Custom Statuario

2 Project Layout

3 Production of the slabs

Each piece is unique and exclusive. It's easy to create your custom project.