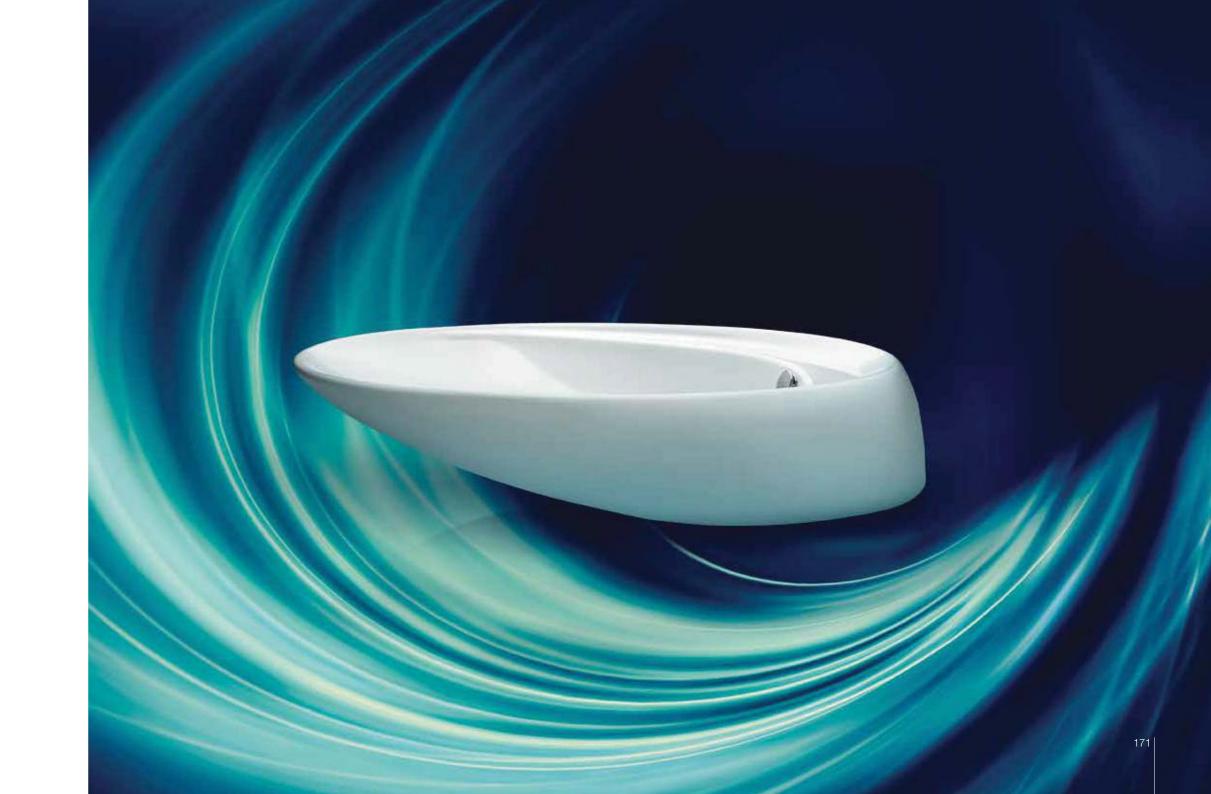

# Travina | Ceramic

The drama of a single drop of water rippling outwards forever is captured in this ultra-modern design. Few can resist admiring the classic curves of a Travina basin.

TRS-WHT-57931

Table Top Basin, Size: 760 × 460 × 160 mm