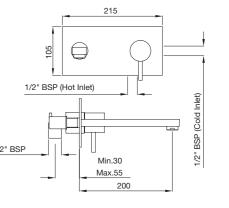

## TRA-57027

Floor Mounted Single Lever Basin Mixer flow rate: 7.68 I/min\*

Single Lever Concealed Basin Mixer (Wall Mounted) with Spout (Composite One Piece Body) flow rate: 15.36 I/min\*