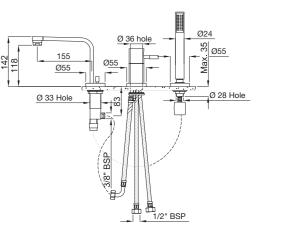

## TRA-57277

Single Lever 3-Hole Bath Tub Mounted Mixer with Spout, Hand Shower and Diverter flow rate: 12.32 I/min\*

TRA-57121

Floor Mounted Single Lever Bath Mixer with swivel spout & Provision for Hand Shower flow rate: 13.99 I/min\*