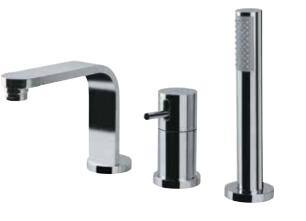

## TRA-57277

Single Lever 3-Hole Bath Tub Mounted Mixer with Spout, Hand Shower and Diverter flow rate: 12.32 I/min\*

TRA-57121

Floor Mounted Single Lever Bath Mixer with swivel spout & Provision for Hand Shower flow rate: 13.99 I/min\*