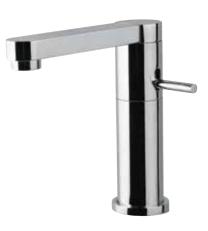

#### TRA-57011B

Single Lever Basin Mixer with Swivel Spout without Popup Waste System and 450mm Long Braided Hoses flow rate: 6.89 l/min\*

Single Lever Tall Boy with 185mm Extension Body Swivel Spout without Popup Waste System and with 600mm Long Braided Hoses flow rate: 7.23 I/min\*