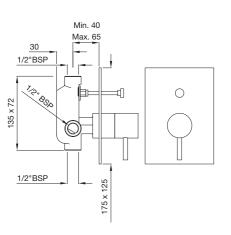

## TRA-57065

Single Lever Concealed Diverter for Bath & Shower Mixer with Button Assembly on Upper Side flow rate: 25.59 I/min\*

Single Lever Concealed Shower Mixer for connection to Overhead Shower flow rate: 23.44 I/min\*