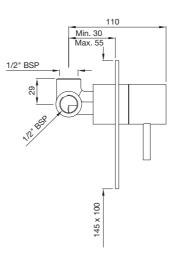

#### TRA-57119

Single Lever Wall Mixer with Hand Shower Provision but without Hand Shower flow rate: 10.69 I/min\*