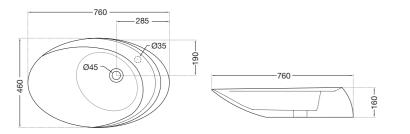

# Travina | Ceramic

The drama of a single drop of water rippling outwards forever is captured in this ultra-modern design. Few can resist admiring the classic curves of a Travina basin.

TRS-WHT-57931

Table Top Basin, Size: 760 × 460 × 160 mm