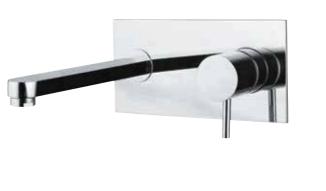

## TRA-57027

Floor Mounted Single Lever Basin Mixer flow rate: 7.68 I/min\*

Single Lever Concealed Basin Mixer (Wall Mounted) with Spout (Composite One Piece Body) flow rate: 15.36 I/min\*