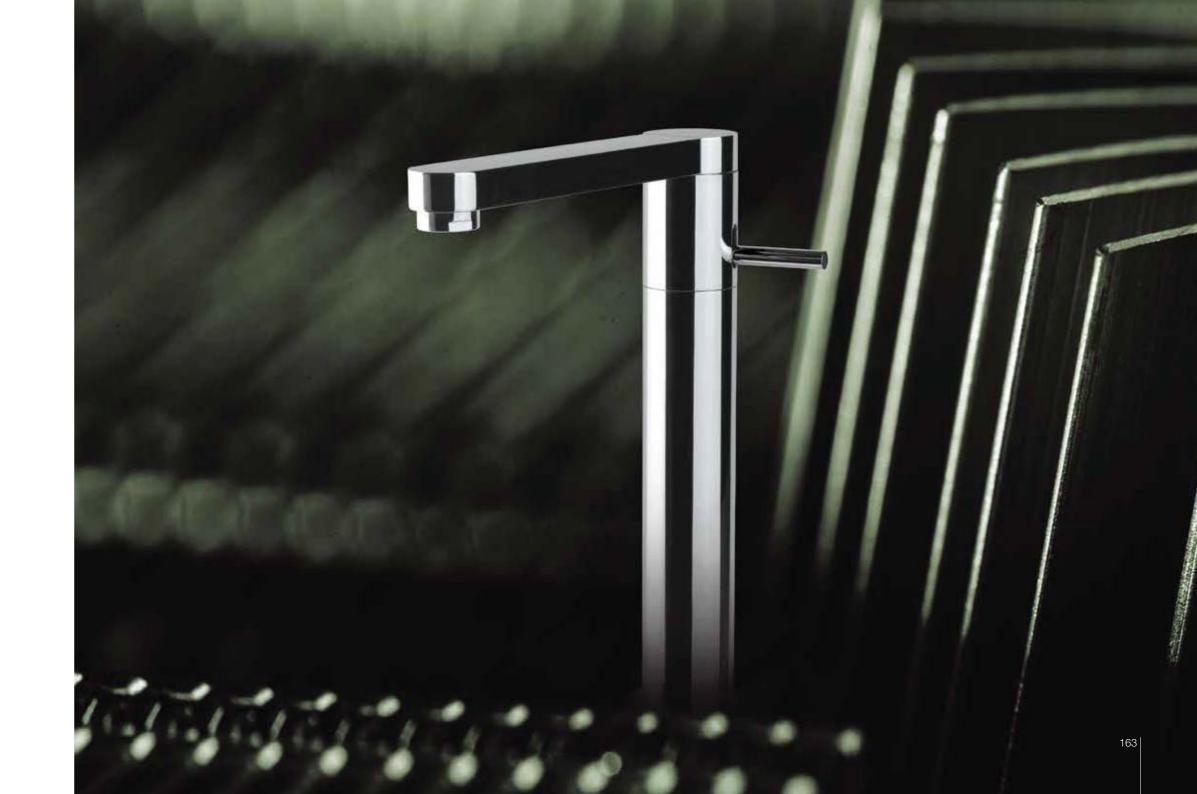

#### TRA-57011B

Single Lever Basin Mixer with Swivel Spout without Popup Waste System and 450mm Long Braided Hoses flow rate: 6.89 l/min\*

Single Lever Tall Boy with 185mm Extension Body Swivel Spout without Popup Waste System and with 600mm Long Braided Hoses flow rate: 7.23 I/min\*