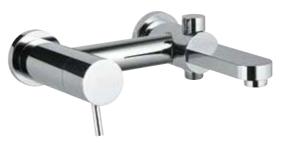

## TRA-57277

Single Lever 3-Hole Bath Tub Mounted Mixer with Spout, Hand Shower and Diverter flow rate: 12.32 I/min\*

TRA-57121

Floor Mounted Single Lever Bath Mixer with swivel spout & Provision for Hand Shower flow rate: 13.99 I/min\*