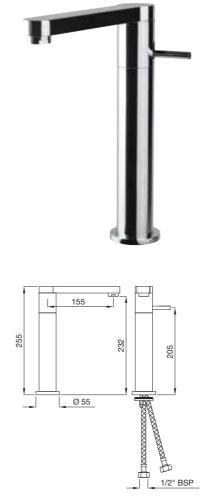

#### TRA-57011B

Single Lever Basin Mixer with Swivel Spout without Popup Waste System and 450mm Long Braided Hoses flow rate: 6.89 l/min\*

Single Lever Tall Boy with 185mm Extension Body Swivel Spout without Popup Waste System and with 600mm Long Braided Hoses flow rate: 7.23 I/min\*