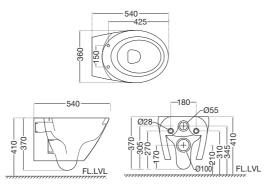

Wall Hung WC with UF soft close seat cover, Hinges , Accessories Set, Size:  $360 \times 540 \times 370$  mm