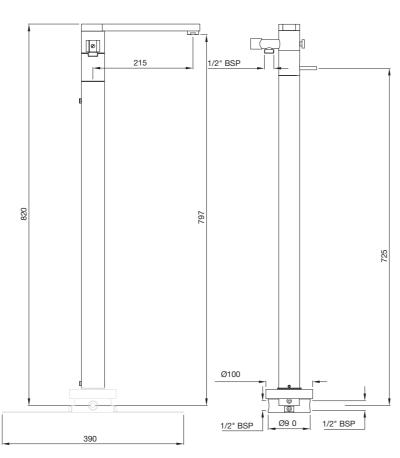

## TRA-57027

Floor Mounted Single Lever Basin Mixer flow rate: 7.68 I/min\*

Single Lever Concealed Basin Mixer (Wall Mounted) with Spout (Composite One Piece Body) flow rate: 15.36 I/min\*