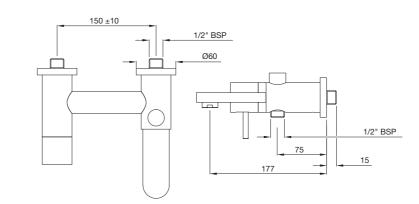

## TRA-57277

Single Lever 3-Hole Bath Tub Mounted Mixer with Spout, Hand Shower and Diverter flow rate: 12.32 I/min\*

TRA-57121

Floor Mounted Single Lever Bath Mixer with swivel spout & Provision for Hand Shower flow rate: 13.99 I/min\*