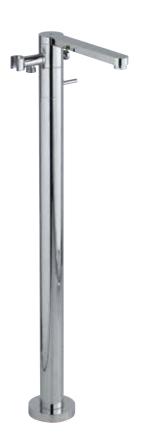

## TRA-57277

Single Lever 3-Hole Bath Tub Mounted Mixer with Spout, Hand Shower and Diverter flow rate: 12.32 I/min\*

TRA-57121

Floor Mounted Single Lever Bath Mixer with swivel spout & Provision for Hand Shower flow rate: 13.99 I/min\*