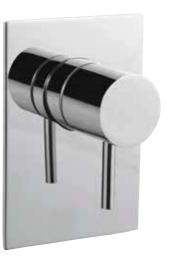

## TRA-57065

Single Lever Concealed Diverter for Bath & Shower Mixer with Button Assembly on Upper Side flow rate: 25.59 I/min\*

Single Lever Concealed Shower Mixer for connection to Overhead Shower flow rate: 23.44 I/min\*