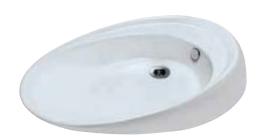

# Travina | Ceramic

The drama of a single drop of water rippling outwards forever is captured in this ultra-modern design. Few can resist admiring the classic curves of a Travina basin.

TRS-WHT-57931

Table Top Basin, Size: 760 × 460 × 160 mm