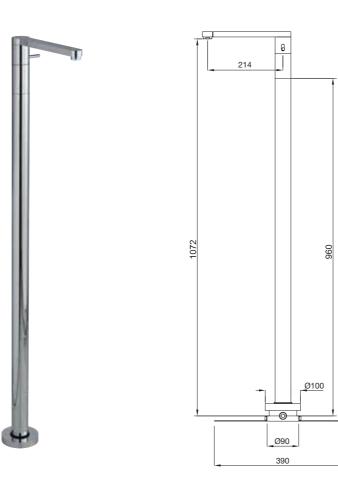

## TRA-57027

Floor Mounted Single Lever Basin Mixer flow rate: 7.68 I/min\*

Single Lever Concealed Basin Mixer (Wall Mounted) with Spout (Composite One Piece Body) flow rate: 15.36 I/min\*