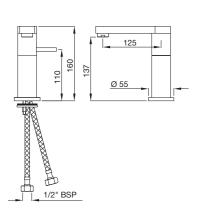

#### TRA-57011B

Single Lever Basin Mixer with Swivel Spout without Popup Waste System and 450mm Long Braided Hoses flow rate: 6.89 l/min\*

Single Lever Tall Boy with 185mm Extension Body Swivel Spout without Popup Waste System and with 600mm Long Braided Hoses flow rate: 7.23 I/min\*