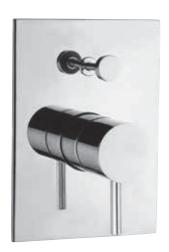

## TRA-57065

Single Lever Concealed Diverter for Bath & Shower Mixer with Button Assembly on Upper Side flow rate: 25.59 I/min\*

Single Lever Concealed Shower Mixer for connection to Overhead Shower flow rate: 23.44 I/min\*