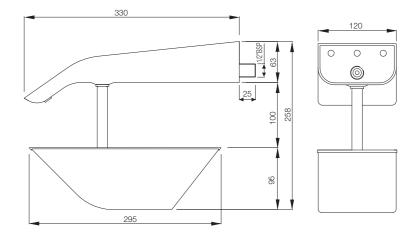

# TumbleRain

One of the most innovative bathing experiences ever created: a shower that takes you back to a simpler time, to the fond memories of being inundated with a wave of water as the thrilling climax of the bathtime ritual.





#### OSA-70061

Tumble RainShower flow rate: 21.84 I/min\*







#### Rediscover the thrill of bucket baths!

TumbleRain has been carefully engineered to automate the entire effort involved in bucket baths. Simply set or mix the water temperature to your preference and use the diverter's on and off controls. The high-mounted 'bucket' fills automatically every few seconds and empties itself dramatically over you.



### Technology brings back a simple joy

- Automated Tumbling
- No Water Deposit
- No Scaling
- No Bacteria
- A Green Product

|34

## Tailwater, a design classic by Danelon Meroni

"Inspiration from the natural world embodied in a beautifully engineered piece of industrial design."