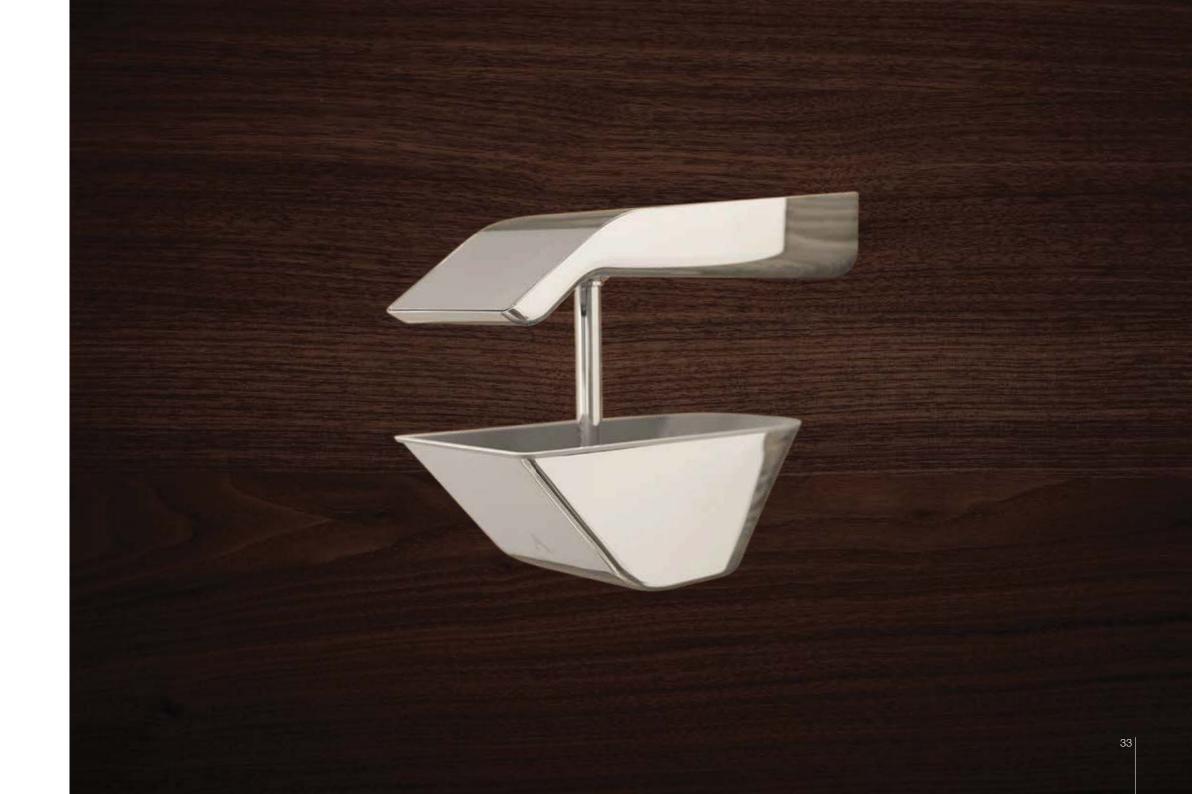

# TumbleRain

One of the most innovative bathing experiences ever created: a shower that takes you back to a simpler time, to the fond memories of being inundated with a wave of water as the thrilling climax of the bathtime ritual.

#### Rediscover the thrill of bucket baths!

TumbleRain has been carefully engineered to automate the entire effort involved in bucket baths. Simply set or mix the water temperature to your preference and use the diverter's on and off controls. The high-mounted 'bucket' fills automatically every few seconds and empties itself dramatically over you.

### Technology brings back a simple joy

- Automated Tumbling
- No Water Deposit
- No Scaling
- No Bacteria
- A Green Product

|34