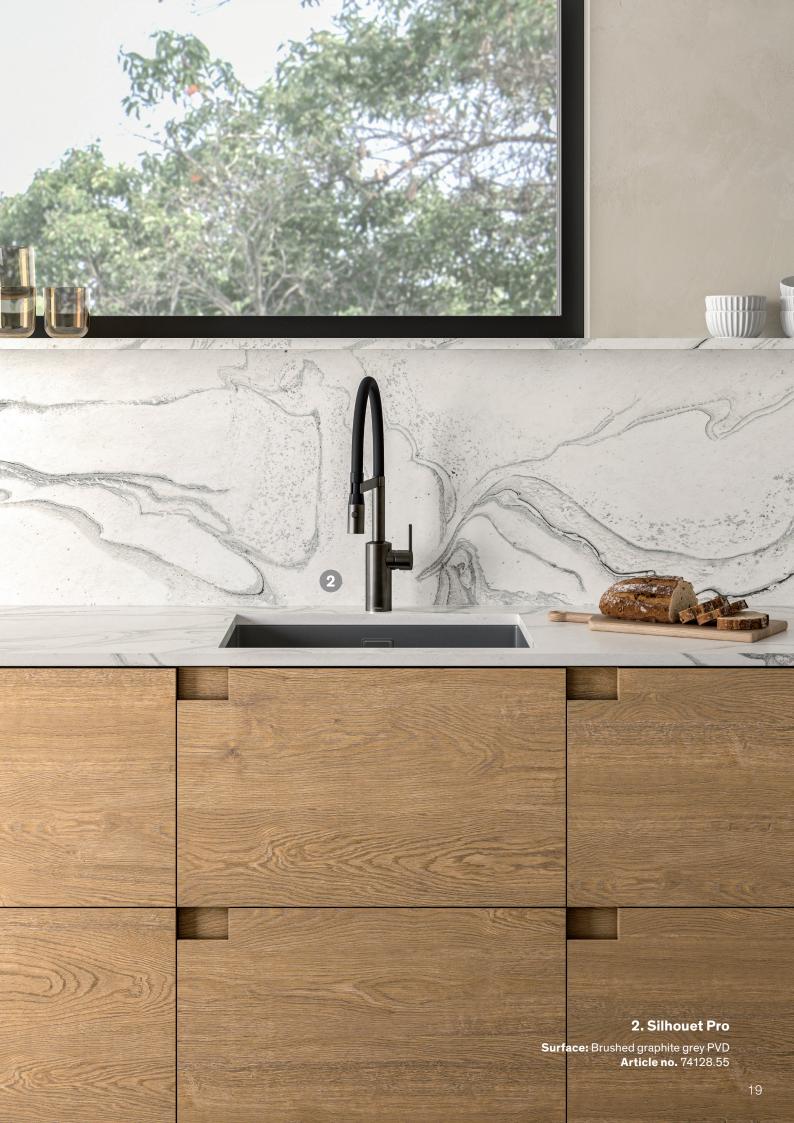

Silhouet series comes in classic, touchless, and boiling water taps, as well as a complete range of accessories. Silhouet is available in eight beautiful surfaces.