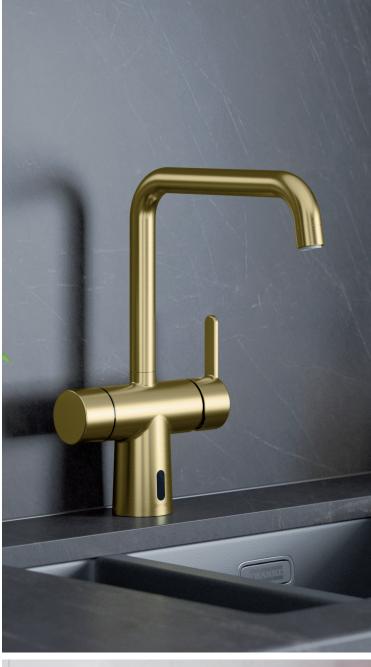

# **Brushed brass PVD**

Brass is great for setting the mood, and a choice that exudes attitude and personality. Brass has the ability to blend into the surroundings naturally, while at the same time adding an extra dimension. The expression can be warm and cosy – or cool and urban. And the special PVD coating makes the surface extremely resistant to scratches and discolouration.

Read more at damixa.com/brass

Surface: Brushed brass PVD Article no. 74162.79