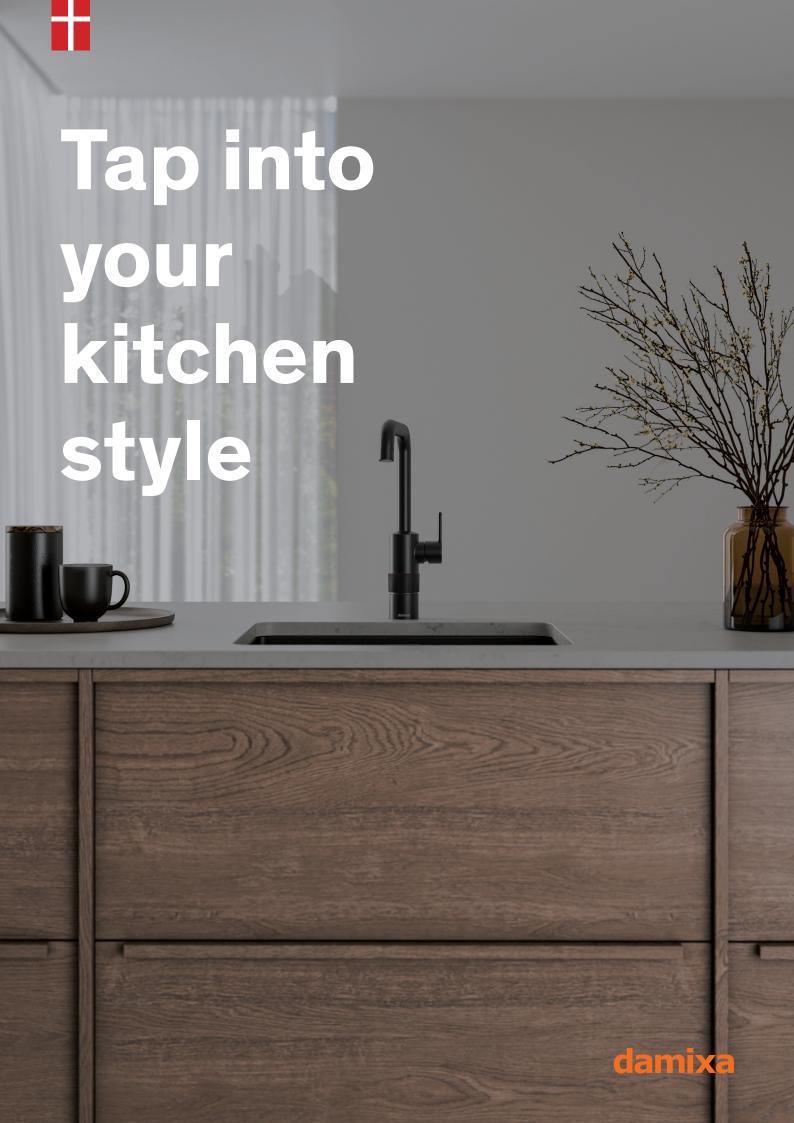

# Silhouet Instant

Instant enjoyment

Silhouet Instant combines a stylish kitchen tap with the convenience of instant boiling water in a safe and user-friendly design. Silhouet Instant combines timeless Danish design and instant boiling water. Stylish, convenient and safe.

So no more waiting: Tap into a new day with instant boiling water.

Read more at damixa.com/silhouet-instant

Surface: Steel PVD
Article no. Several possibilities - Check our website