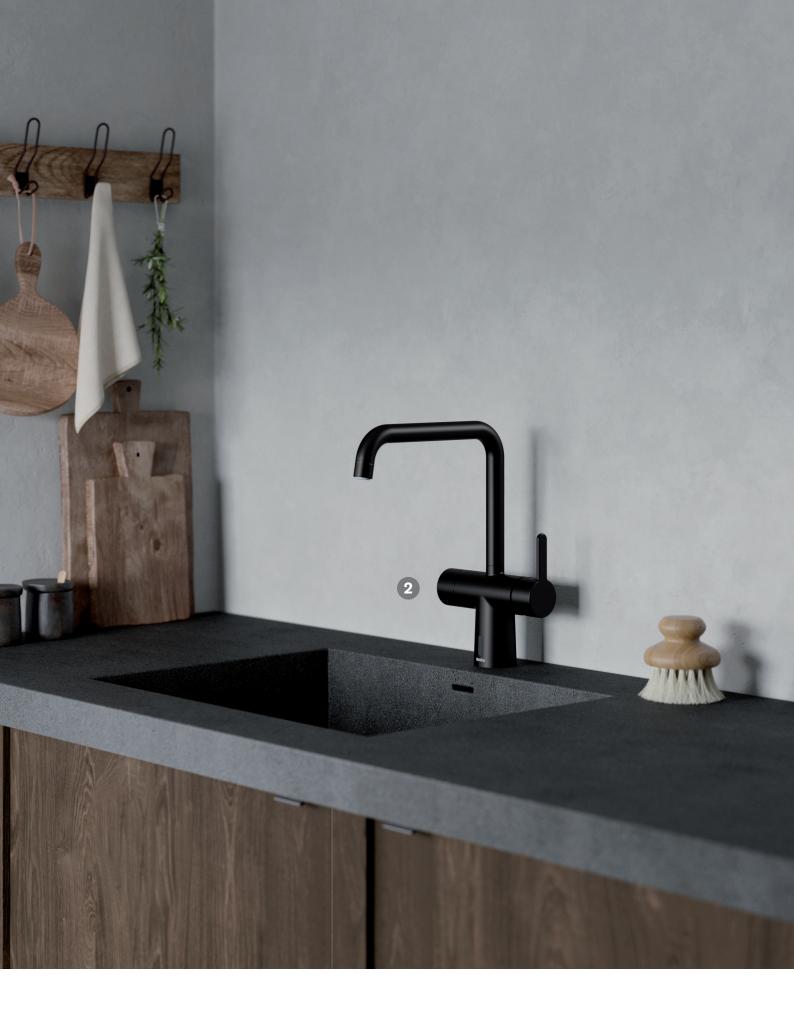

# **Matt black**

Matt black is stylish, minimalist and elegant. With its toned-down expression, it adds a touch of luxury to everything from the raw, urban kitchen to the sensuous spa bathroom. The matt black finish keeps its colour, year after year. The robust surface is easy to clean and both dirt and fingerprint resistant.

Read more at damixa.com/black

### 1. Silhouet Instant

**Surface:** Matt black **Article no.** Several possibilities - Check our website

### 2. Silhouet

Surface: Matt black Article no. 74086.61