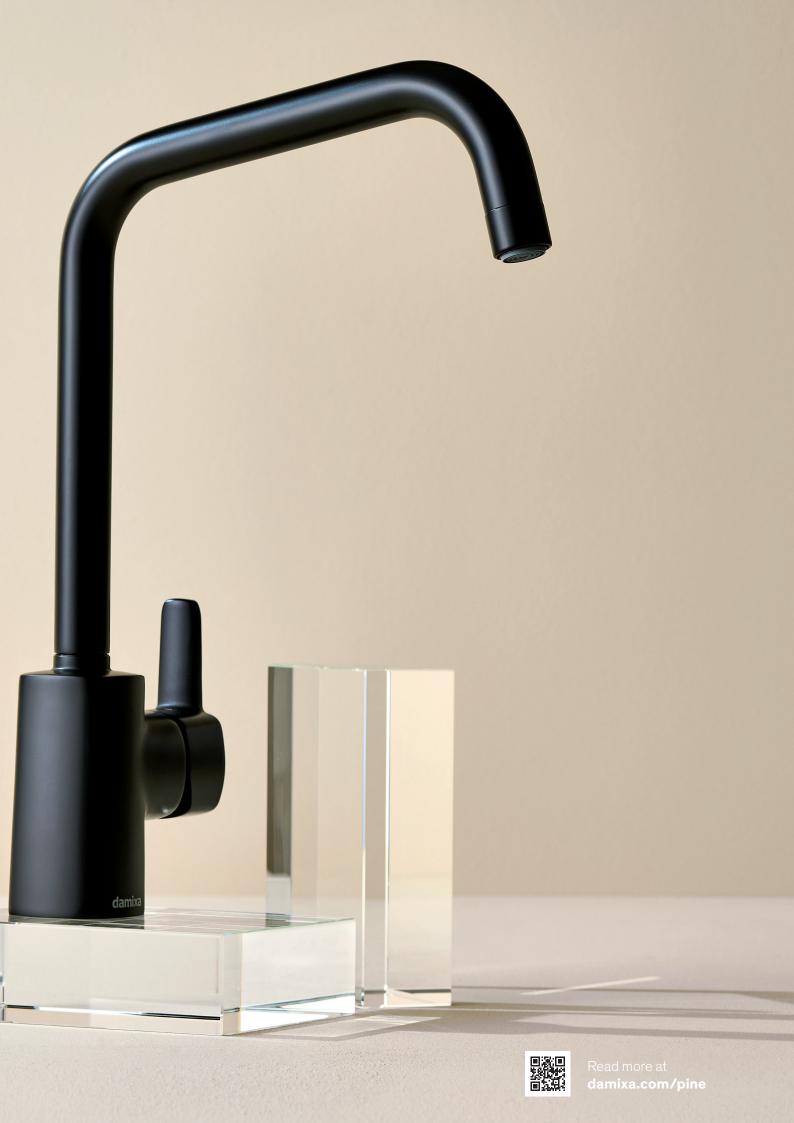

# **Pine**

### Don't be so square

Small details can make a big difference. Pine's design is inspired by the rounded square-trend. It challenges the idea that a square should be a square and ensure the faucets are nice to touch and inspiring in their expression.

The Pine series matches the personal style of the modern kitchen and bathroom and offers user-friendly functions such as Anti Scalding and Water Saving features. Pine is available in three surfaces: chrome, matt black and steel.