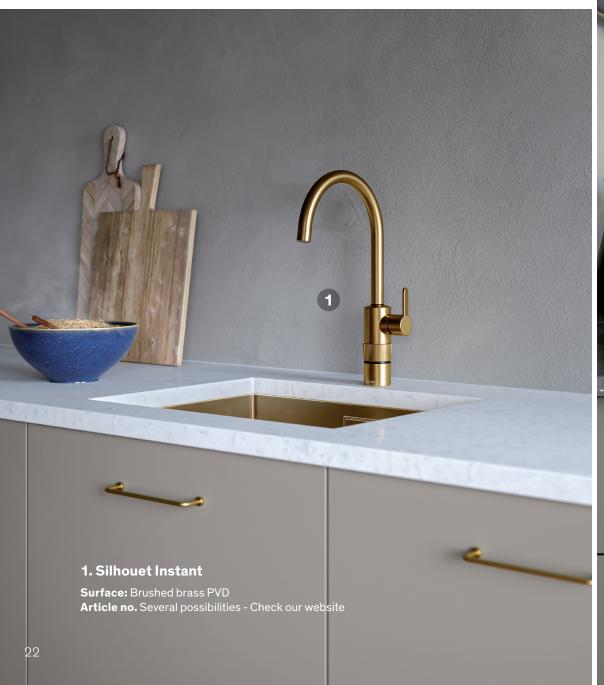

# Silhouet Instant

Instant enjoyment

Silhouet Instant combines a stylish kitchen tap with the convenience of instant boiling water in a safe and user-friendly design. Silhouet Instant combines timeless Danish design and instant boiling water. Stylish, convenient and safe.

So no more waiting: Tap into a new day with instant boiling water.

Read more at damixa.com/silhouet-instant

Surface: Steel PVD
Article no. Several possibilities - Check our website

# **Brushed brass PVD**

Brass is great for setting the mood, and a choice that exudes attitude and personality. Brass has the ability to blend into the surroundings naturally, while at the same time adding an extra dimension. The expression can be warm and cosy – or cool and urban. And the special PVD coating makes the surface extremely resistant to scratches and discolouration.

Read more at damixa.com/brass

Surface: Brushed brass PVD Article no. 74162.79