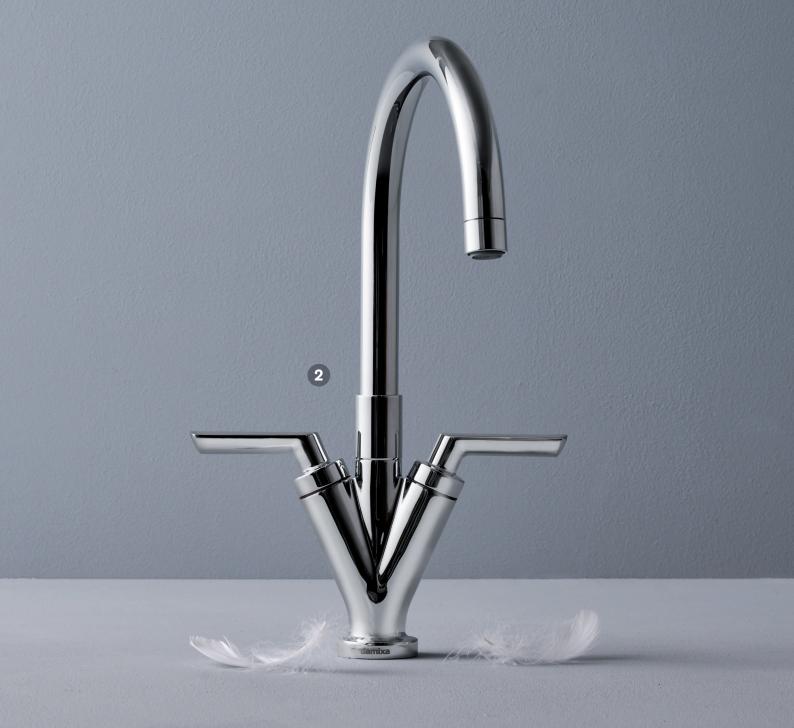

# Silhouet Instant

Instant enjoyment

Silhouet Instant combines a stylish kitchen tap with the convenience of instant boiling water in a safe and user-friendly design. Silhouet Instant combines timeless Danish design and instant boiling water. Stylish, convenient and safe.

So no more waiting: Tap into a new day with instant boiling water.

Read more at damixa.com/silhouet-instant

Surface: Steel PVD
Article no. Several possibilities - Check our website