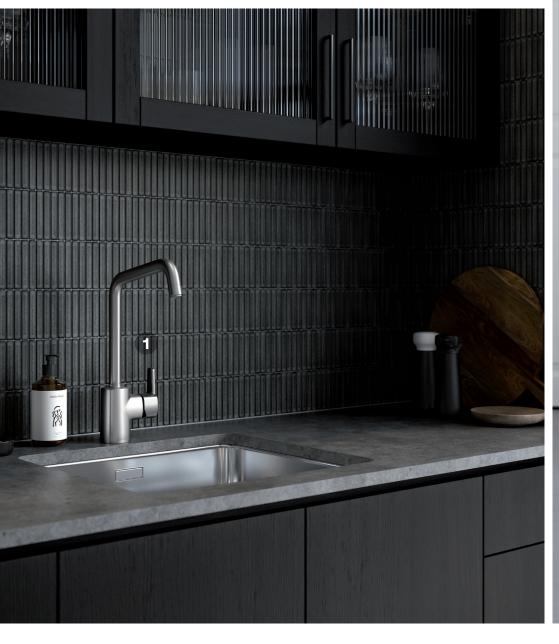

# **Steel PVD**

For generations, stainless steel has been associated with professional kitchens, where the appearance of the materials only improves with use. The elegant steel surface has long since moved into the home. The material fits well with the relaxed, Nordic lifestyle, where everyday design must be both functional and visually appealing.

Read more at damixa.com/steel

### 1. Pine

Surface: Steel PVD Article no. 17066.46

### 2. Silhouet

Surface: Steel PVD Article no. 74086.46

#### 2. Silhouet Instant

**Surface:** Steel PVD **Article no.** Several possibilities - Check our website