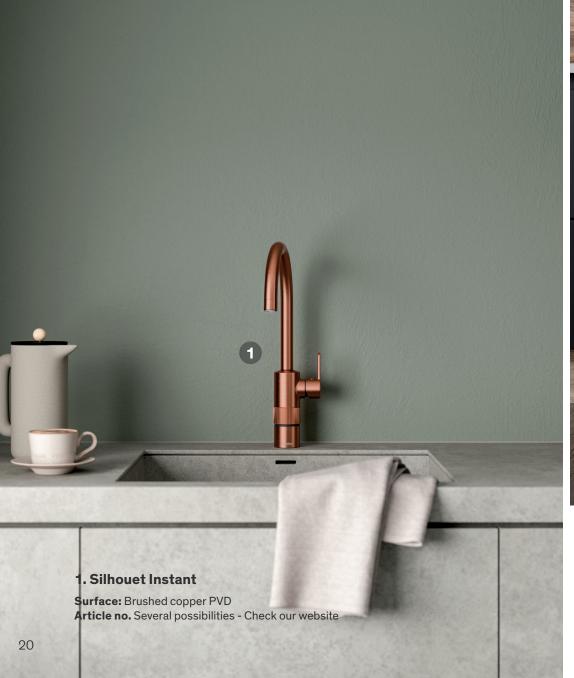

# Brushed copper PVD

We know the material from the beautiful copper kettles at the breweries, the saucepans in the manor kitchens and the taps at trendy cafes and restaurants. Copper matches everything from the raw industrial look to warm, urban style, with a presence that is both extravagant and casual. It is a choice that attracts attention.

Read more at damixa.com/copper

2. Silhouet

**Surface:** Brushed copper PVD **Article no.** 74086.87