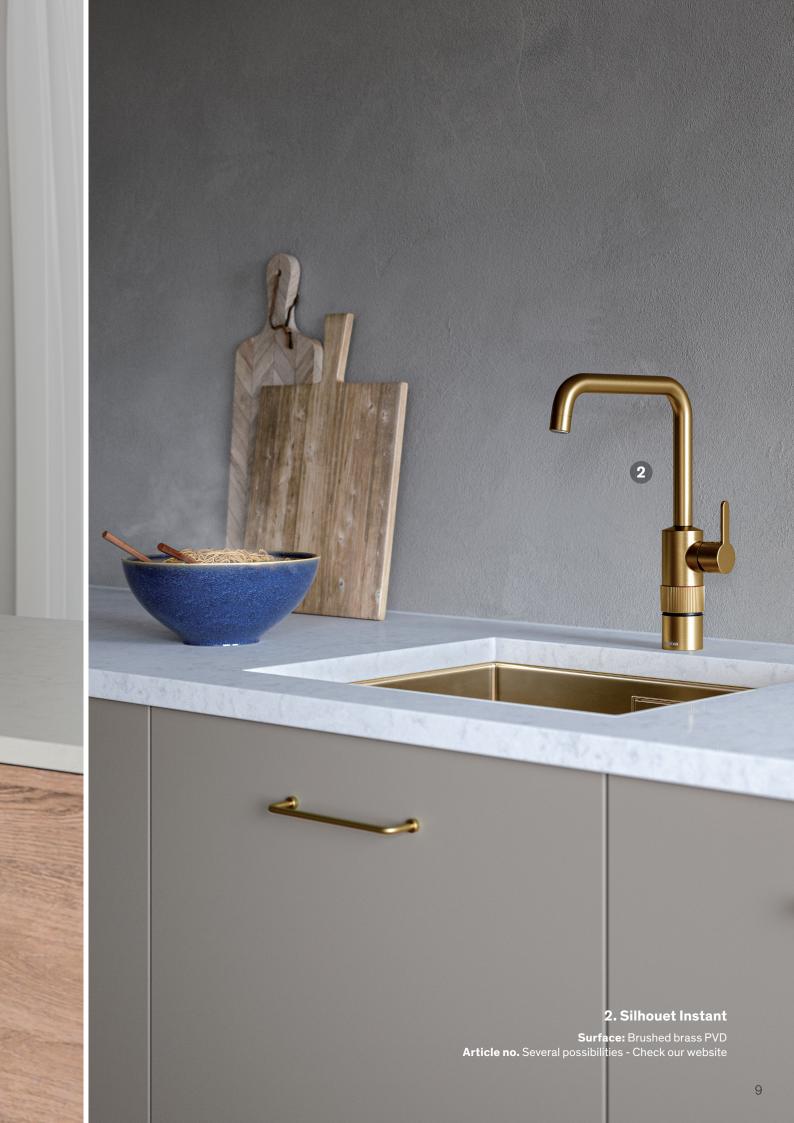

# **Brushed brass PVD**

Brass is great for setting the mood, and a choice that exudes attitude and personality. Brass has the ability to blend into the surroundings naturally, while at the same time adding an extra dimension. The expression can be warm and cosy – or cool and urban. And the special PVD coating makes the surface extremely resistant to scratches and discolouration.

Read more at damixa.com/brass

Surface: Brushed brass PVD Article no. 74162.79