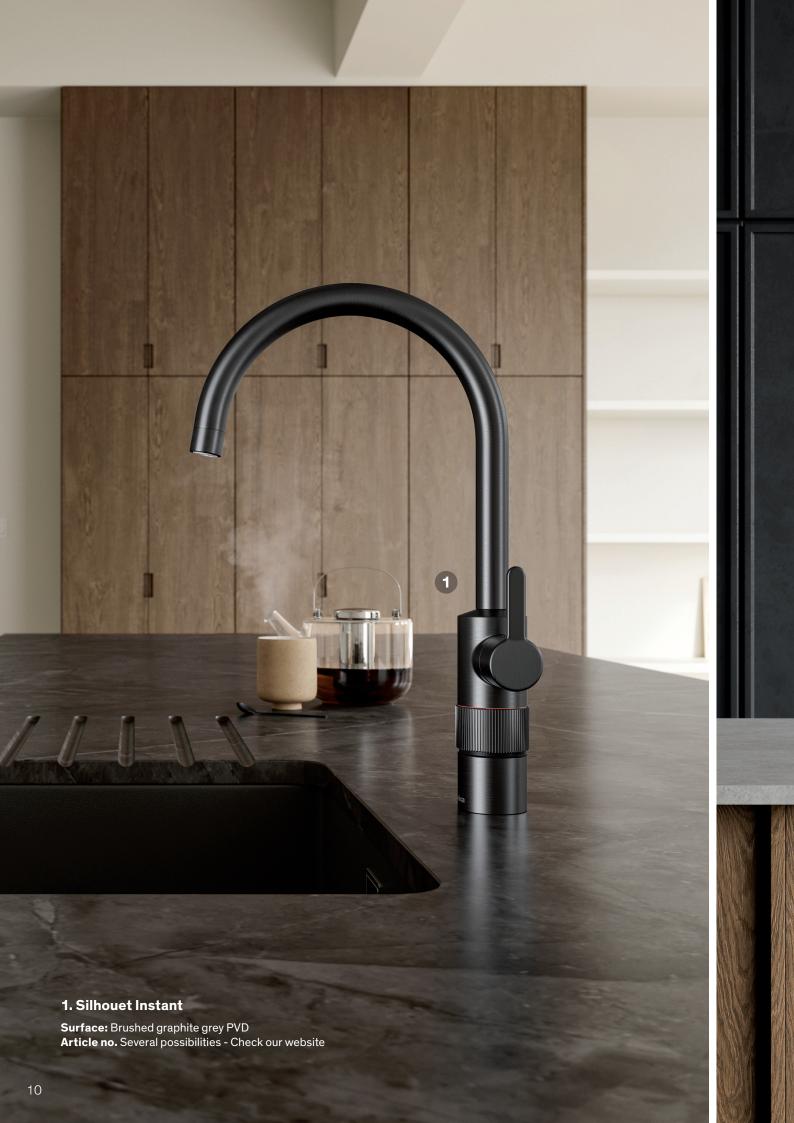

# Brushed graphite grey PVD

Graphite Grey is not only eye-catching, but also a very versatile surface that fits into most styles of interior. The silky brushed details add a sense of vividness to your home, ensuring a sturdy expression that fits with industrial concrete, but also adds contrast to lighter materials as wood and white porcelain. Another unique layer – or shade of grey – has been added which makes it extremely resistant to scratches and fingerprints.

Read more at

damixa.com/graphite