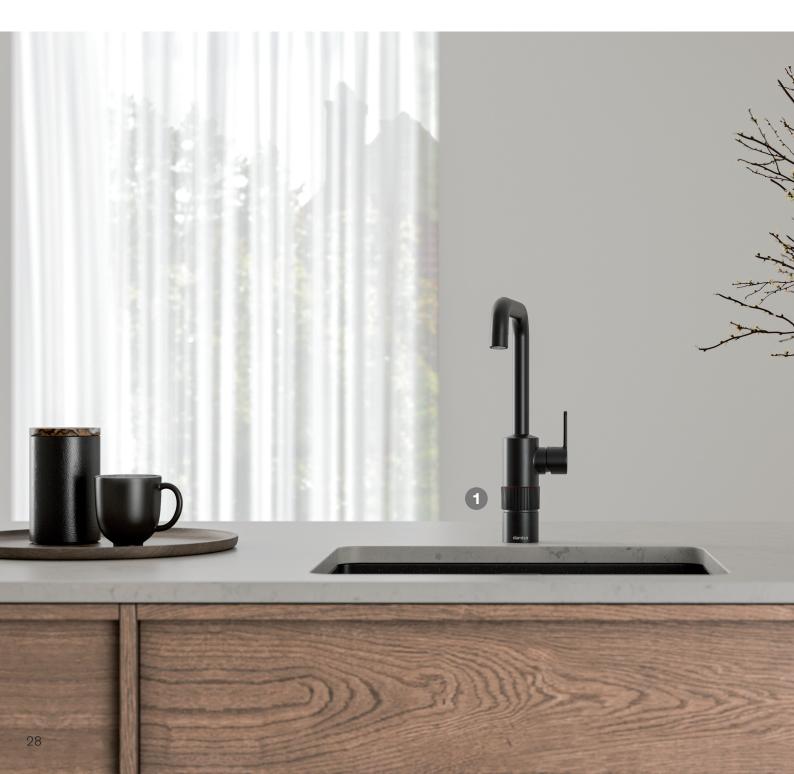

# **Matt black**

Matt black is stylish, minimalist and elegant. With its toned-down expression, it adds a touch of luxury to everything from the raw, urban kitchen to the sensuous spa bathroom. The matt black finish keeps its colour, year after year. The robust surface is easy to clean and both dirt and fingerprint resistant.

Read more at damixa.com/black

### 1. Silhouet Instant

**Surface:** Matt black **Article no.** Several possibilities - Check our website

### 2. Silhouet

Surface: Matt black Article no. 74086.61