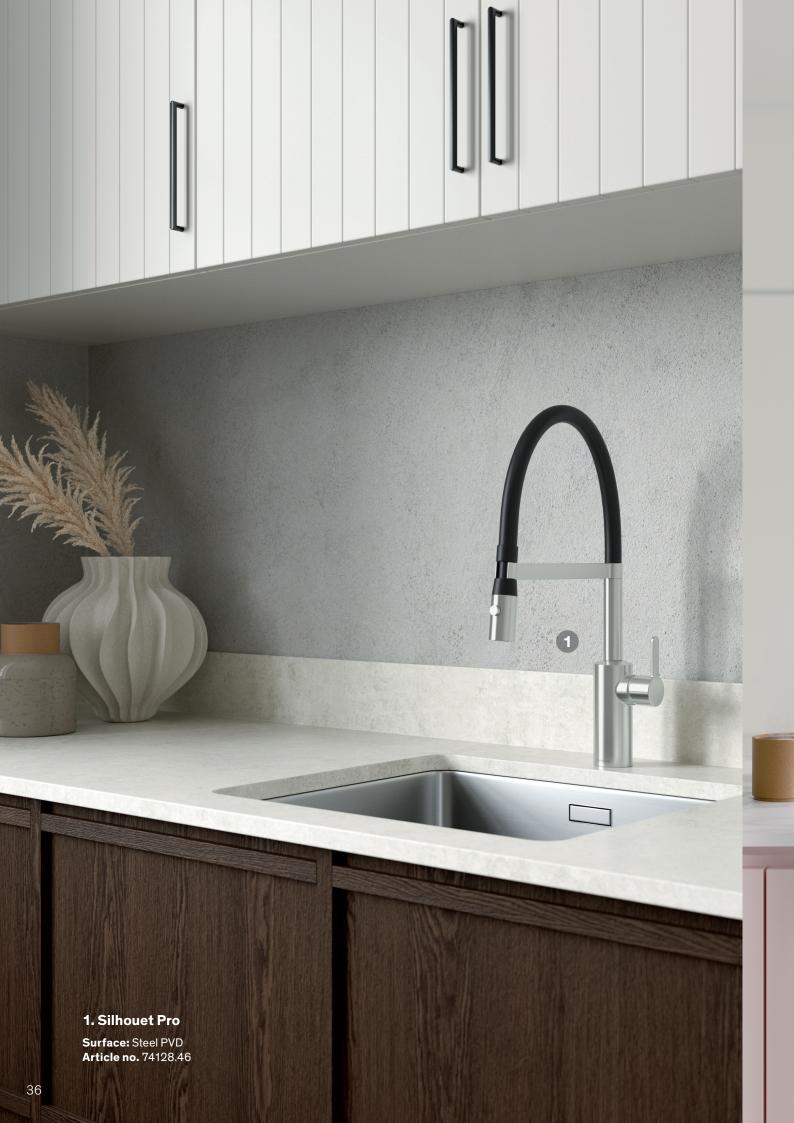

# **Steel PVD**

For generations, stainless steel has been associated with professional kitchens, where the appearance of the materials only improves with use. The elegant steel surface has long since moved into the home. The material fits well with the relaxed, Nordic lifestyle, where everyday design must be both functional and visually appealing.

Read more at damixa.com/steel