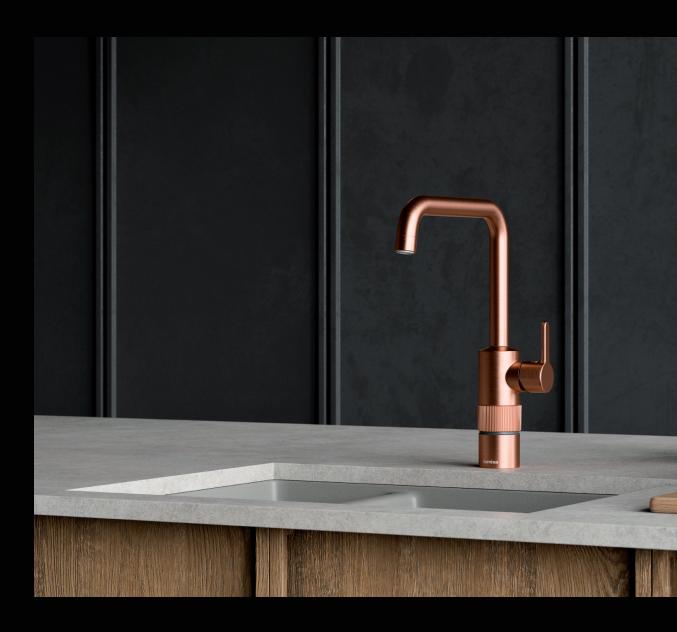

# Brushed copper PVD

We know the material from the beautiful copper kettles at the breweries, the saucepans in the manor kitchens and the taps at trendy cafes and restaurants. Copper matches everything from the raw industrial look to warm, urban style, with a presence that is both extravagant and casual. It is a choice that attracts attention.

Read more at damixa.com/copper

2. Silhouet

**Surface:** Brushed copper PVD **Article no.** 74086.87