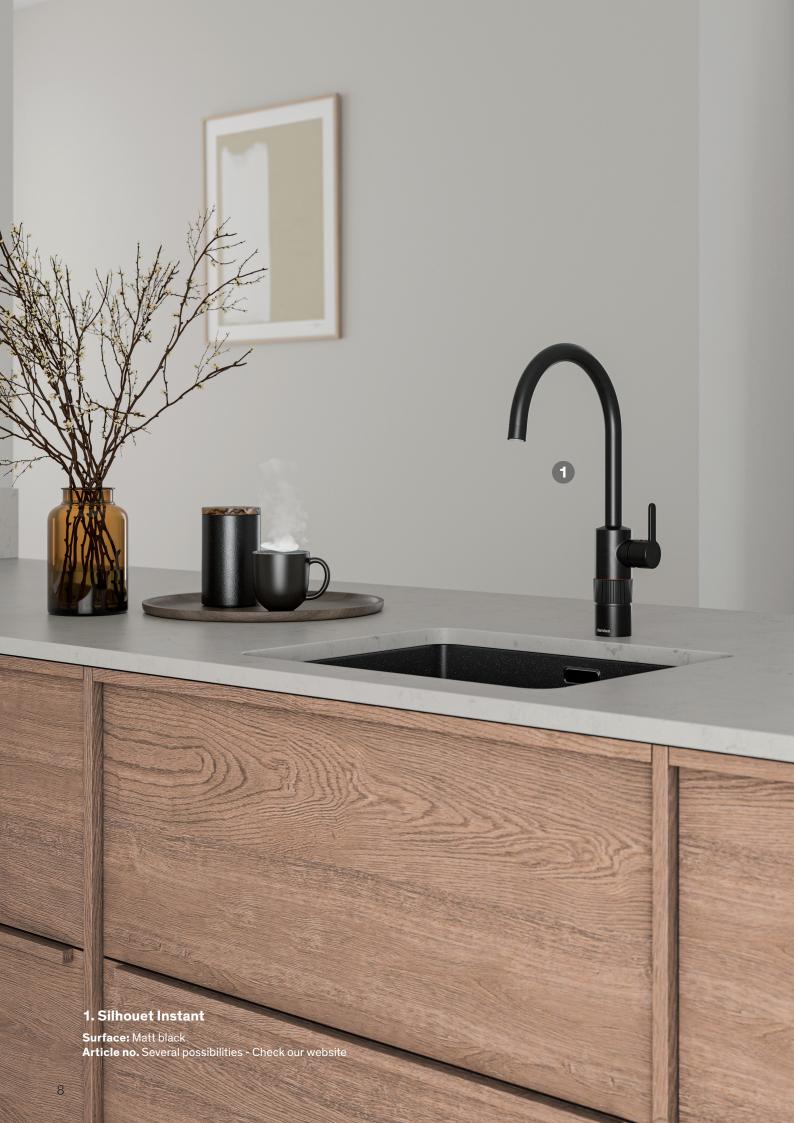

# Silhouet Instant

Instant enjoyment

Silhouet Instant combines a stylish kitchen tap with the convenience of instant boiling water in a safe and user-friendly design. Silhouet Instant combines timeless Danish design and instant boiling water. Stylish, convenient and safe.

So no more waiting: Tap into a new day with instant boiling water.

Read more at damixa.com/silhouet-instant

Surface: Steel PVD
Article no. Several possibilities - Check our website