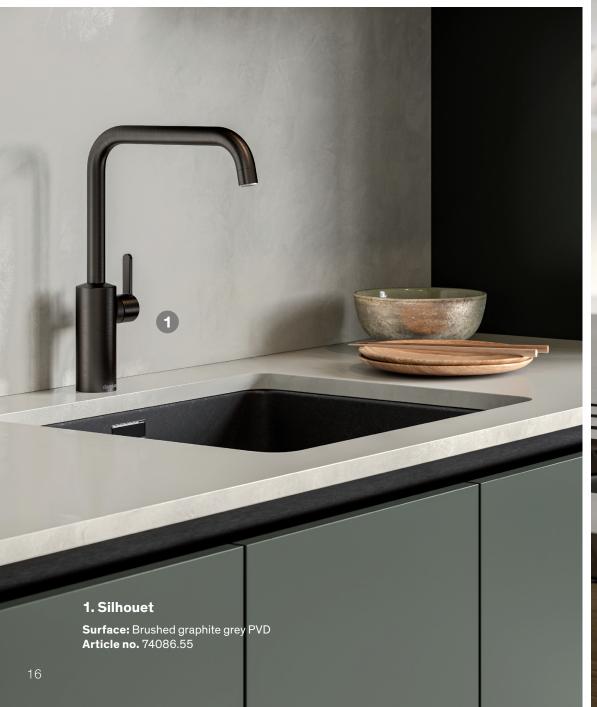

# Brushed graphite grey PVD

Graphite Grey is not only eye-catching, but also a very versatile surface that fits into most styles of interior. The silky brushed details add a sense of vividness to your home, ensuring a sturdy expression that fits with industrial concrete, but also adds contrast to lighter materials as wood and white porcelain. Another unique layer – or shade of grey – has been added which makes it extremely resistant to scratches and fingerprints.

Read more at

damixa.com/graphite