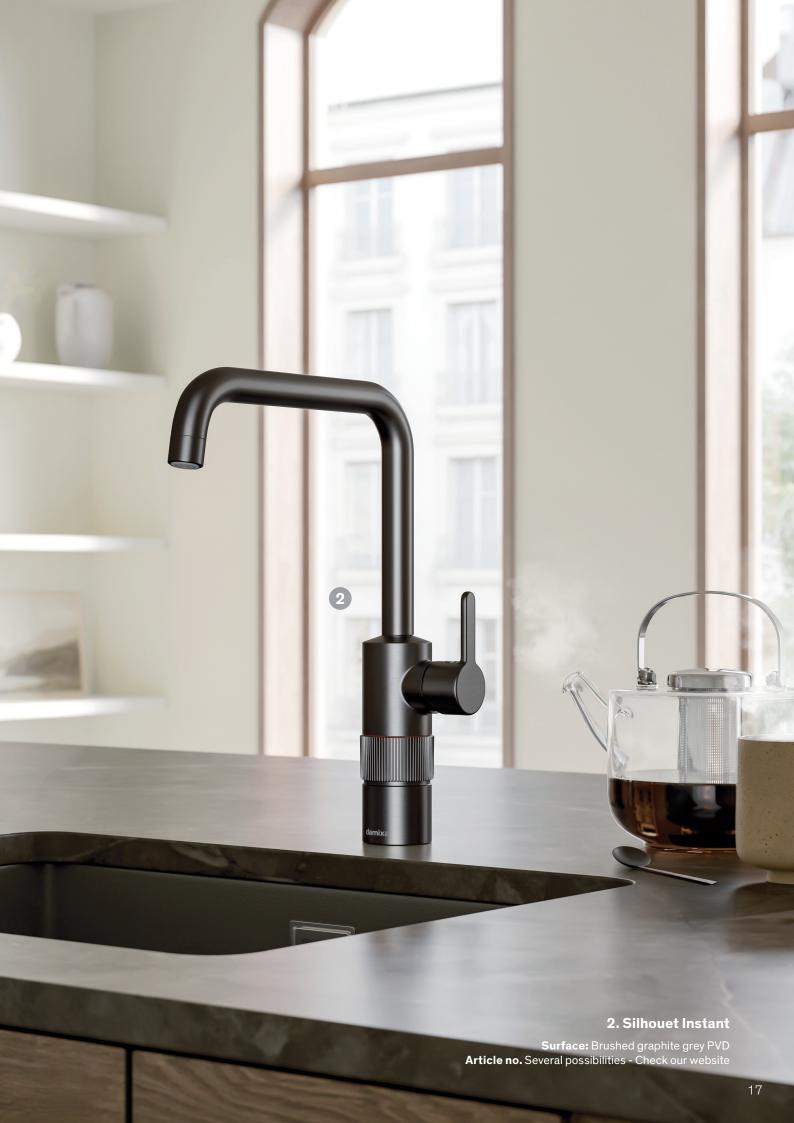

# Silhouet Instant

Instant enjoyment

Silhouet Instant combines a stylish kitchen tap with the convenience of instant boiling water in a safe and user-friendly design. Silhouet Instant combines timeless Danish design and instant boiling water. Stylish, convenient and safe.

So no more waiting: Tap into a new day with instant boiling water.

Read more at damixa.com/silhouet-instant

Surface: Steel PVD
Article no. Several possibilities - Check our website