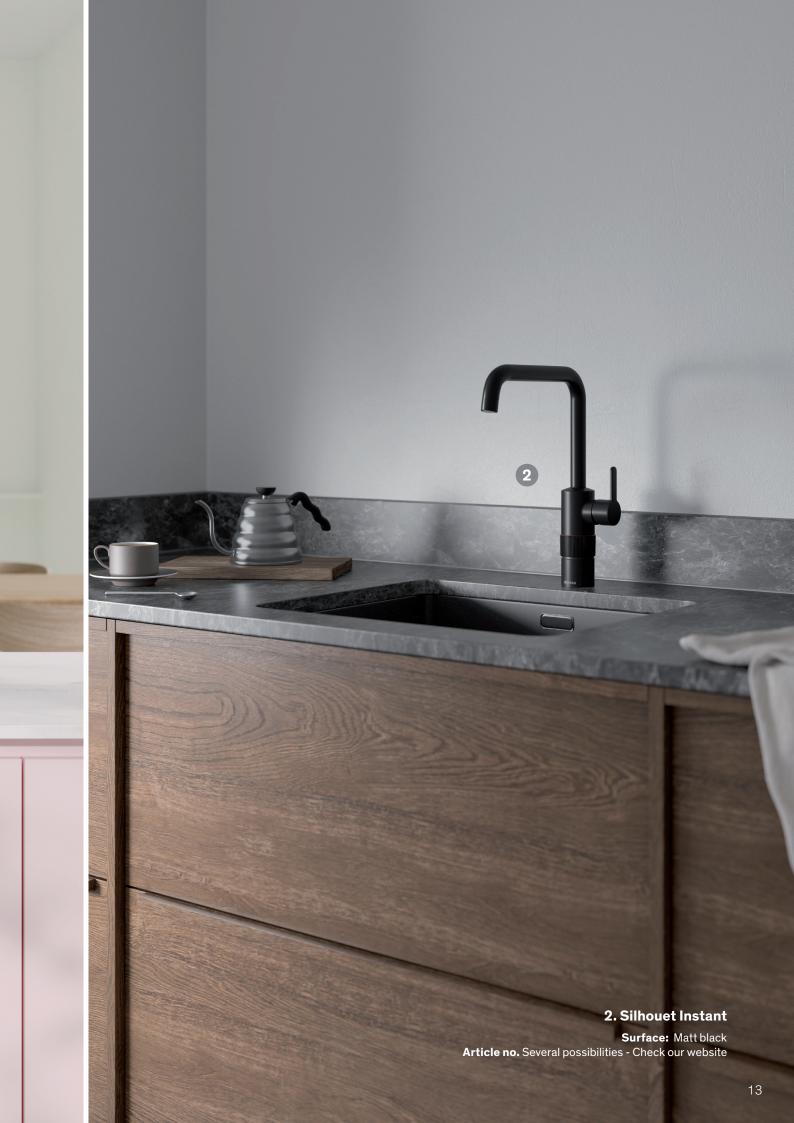

# Silhouet Instant

Instant enjoyment

Silhouet Instant combines a stylish kitchen tap with the convenience of instant boiling water in a safe and user-friendly design. Silhouet Instant combines timeless Danish design and instant boiling water. Stylish, convenient and safe.

So no more waiting: Tap into a new day with instant boiling water.

Read more at damixa.com/silhouet-instant

Surface: Steel PVD
Article no. Several possibilities - Check our website