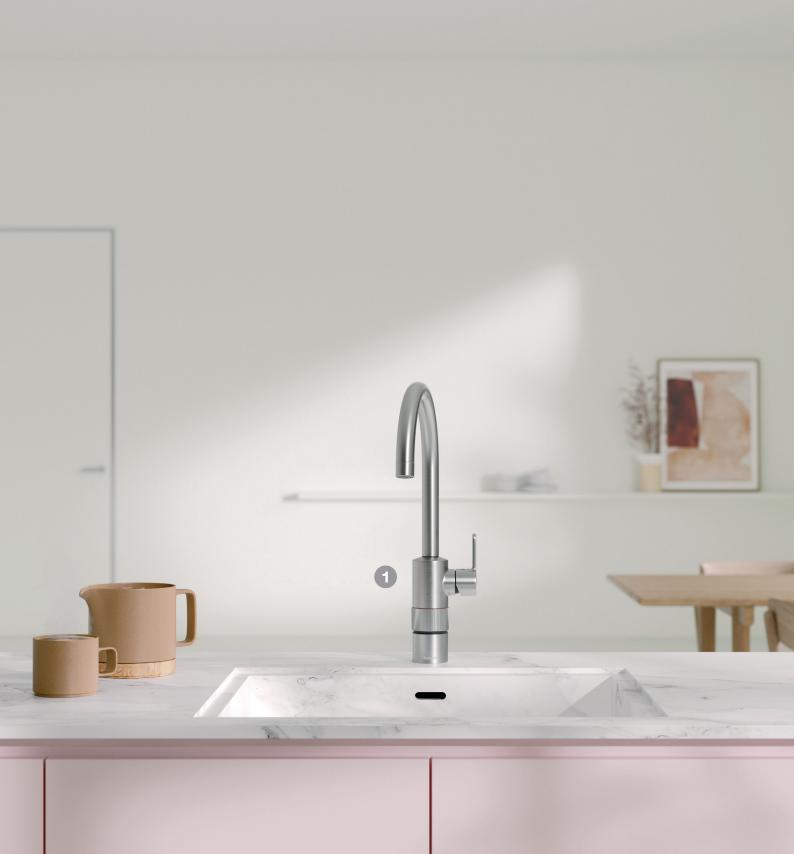

# Silhouet Instant

Instant enjoyment

Silhouet Instant combines a stylish kitchen tap with the convenience of instant boiling water in a safe and user-friendly design. Silhouet Instant combines timeless Danish design and instant boiling water. Stylish, convenient and safe.

So no more waiting: Tap into a new day with instant boiling water.

Read more at damixa.com/silhouet-instant

Surface: Steel PVD
Article no. Several possibilities - Check our website