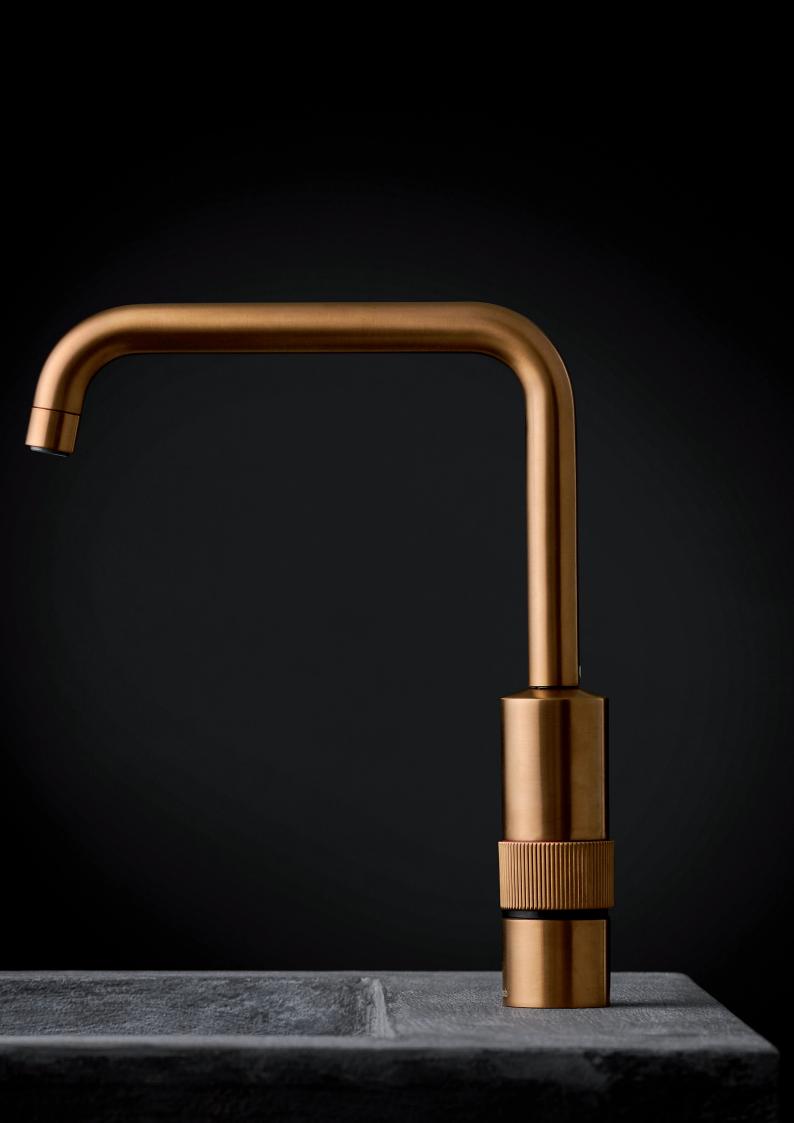

# Brushed copper PVD

We know the material from the beautiful copper kettles at the breweries, the saucepans in the manor kitchens and the taps at trendy cafes and restaurants. Copper matches everything from the raw industrial look to warm, urban style, with a presence that is both extravagant and casual. It is a choice that attracts attention.

Read more at damixa.com/copper

2. Silhouet

**Surface:** Brushed copper PVD **Article no.** 74086.87