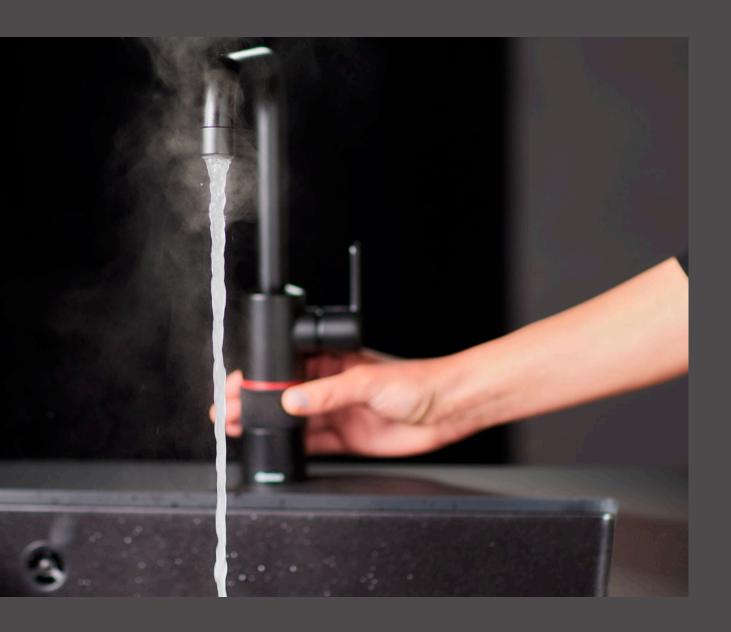

# Silhouet Instant

Instant enjoyment

Silhouet Instant combines a stylish kitchen tap with the convenience of instant boiling water in a safe and user-friendly design. Silhouet Instant combines timeless Danish design and instant boiling water. Stylish, convenient and safe.

So no more waiting: Tap into a new day with instant boiling water.

Read more at damixa.com/silhouet-instant

Surface: Steel PVD
Article no. Several possibilities - Check our website

### **Touchless**

Silhouet Touchless gives you the advantages of both regular taps and touchless technology.

Read more at damixa.com/silhouet-touchless