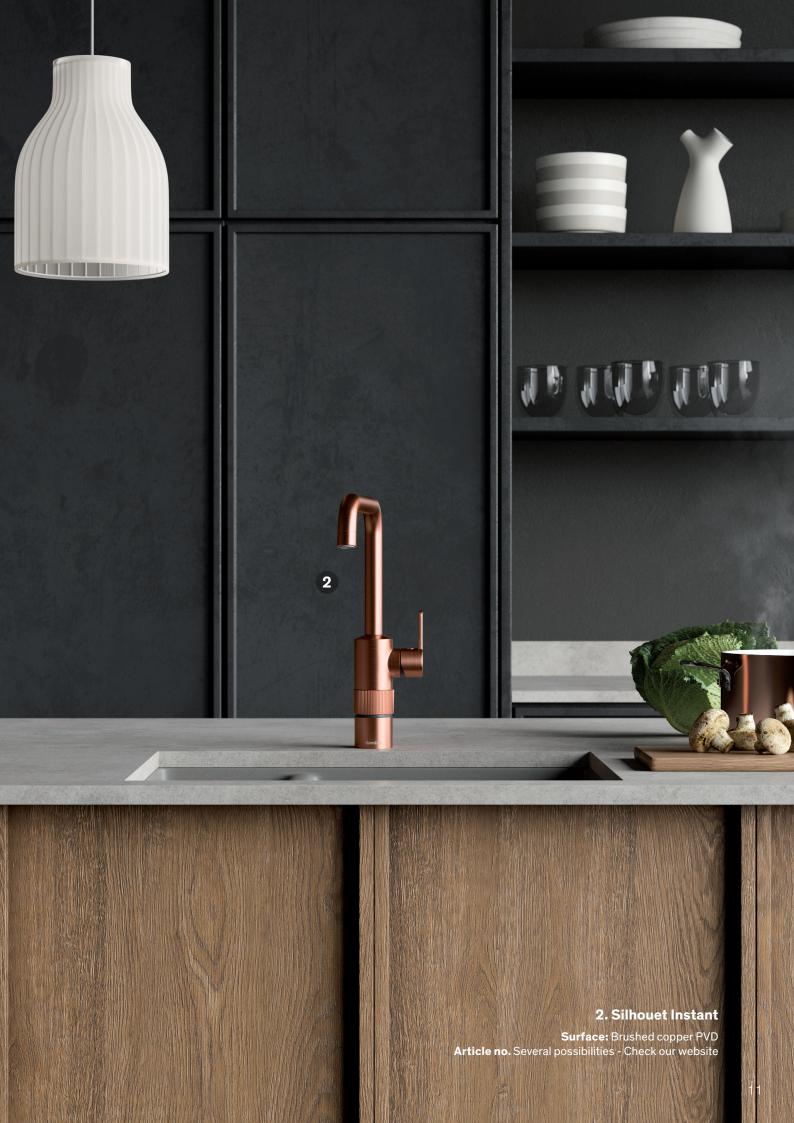

# Brushed copper PVD

We know the material from the beautiful copper kettles at the breweries, the saucepans in the manor kitchens and the taps at trendy cafes and restaurants. Copper matches everything from the raw industrial look to warm, urban style, with a presence that is both extravagant and casual. It is a choice that attracts attention.

Read more at damixa.com/copper

2. Silhouet

**Surface:** Brushed copper PVD **Article no.** 74086.87