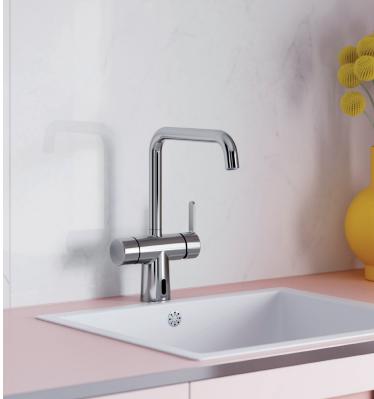

# Silhouet Instant

Instant enjoyment

Silhouet Instant combines a stylish kitchen tap with the convenience of instant boiling water in a safe and user-friendly design. Silhouet Instant combines timeless Danish design and instant boiling water. Stylish, convenient and safe.

So no more waiting: Tap into a new day with instant boiling water.

Read more at damixa.com/silhouet-instant

Surface: Steel PVD
Article no. Several possibilities - Check our website

### **Chrome**

In taps, chrome is the equivalent of the white shirt or the little black dress. Stylish, timeless, and utterly classic. A material that lets the design take centre stage, and blends in naturally in everything from industrial kitchens to Nordic farmhouse kitchens. And the surface is both durable and easy to maintain.