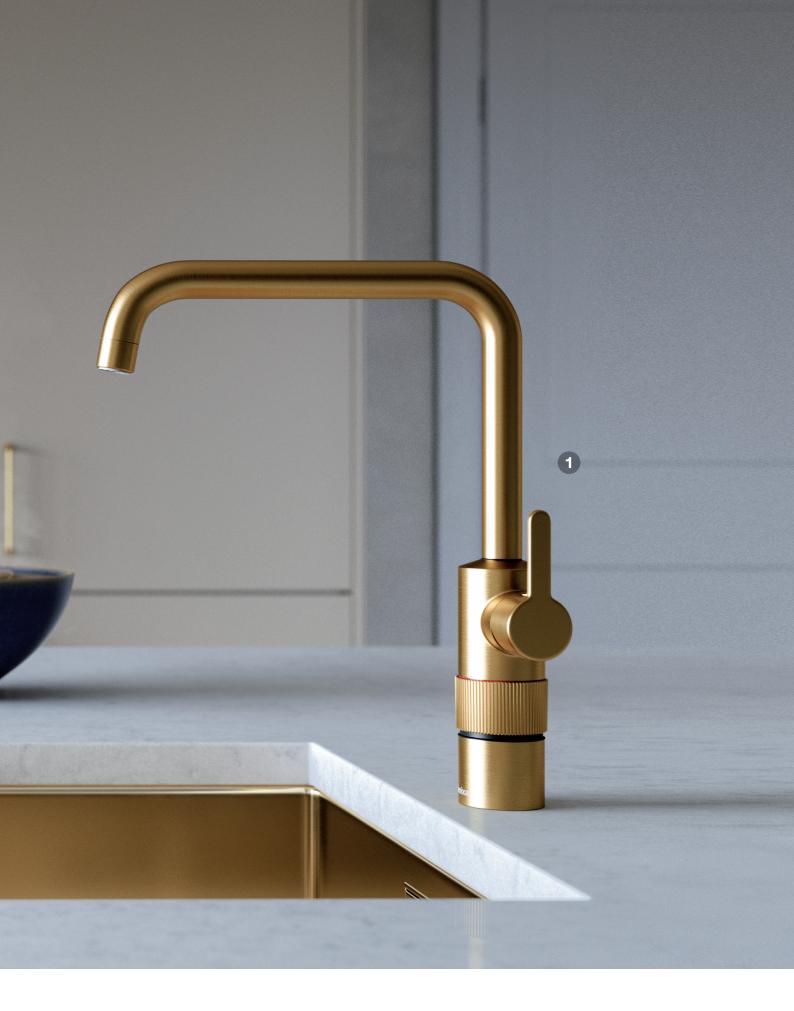

# **Steel PVD**

For generations, stainless steel has been associated with professional kitchens, where the appearance of the materials only improves with use. The elegant steel surface has long since moved into the home. The material fits well with the relaxed, Nordic lifestyle, where everyday design must be both functional and visually appealing.

Read more at damixa.com/steel

### 1. Pine

Surface: Steel PVD Article no. 17066.46

### 2. Silhouet

Surface: Steel PVD Article no. 74086.46

#### 2. Silhouet Instant

**Surface:** Steel PVD **Article no.** Several possibilities - Check our website