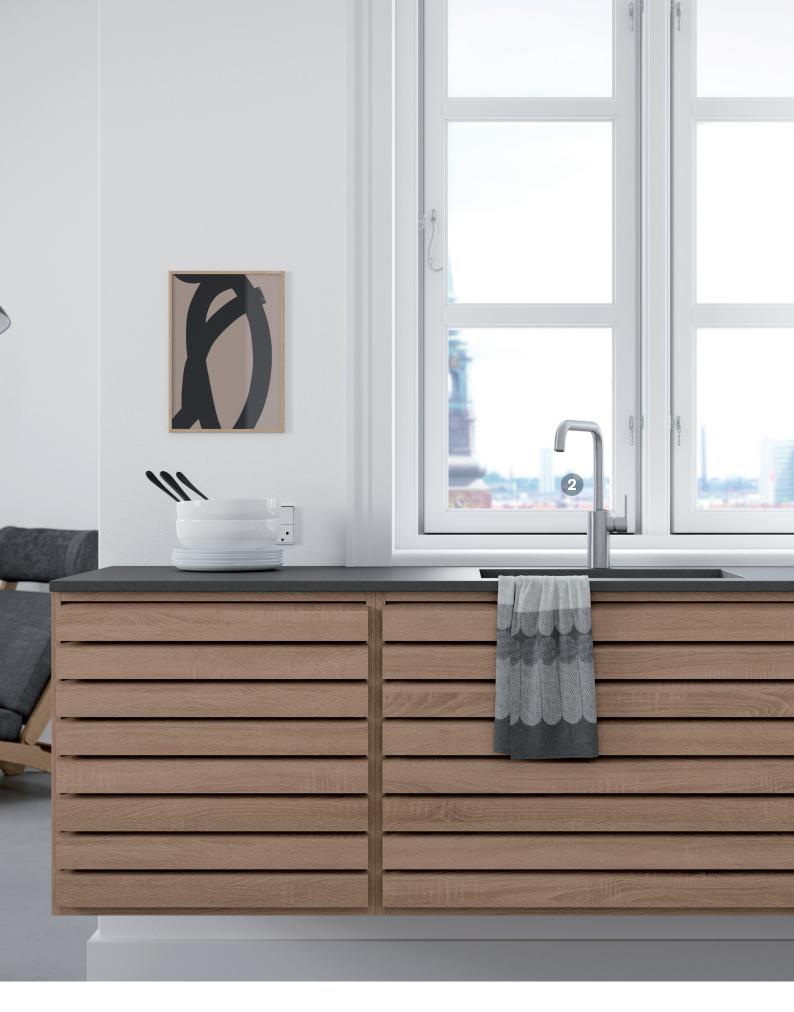

# Silhouet Instant

Instant enjoyment

Silhouet Instant combines a stylish kitchen tap with the convenience of instant boiling water in a safe and user-friendly design. Silhouet Instant combines timeless Danish design and instant boiling water. Stylish, convenient and safe.

So no more waiting: Tap into a new day with instant boiling water.

Read more at damixa.com/silhouet-instant

Surface: Steel PVD
Article no. Several possibilities - Check our website