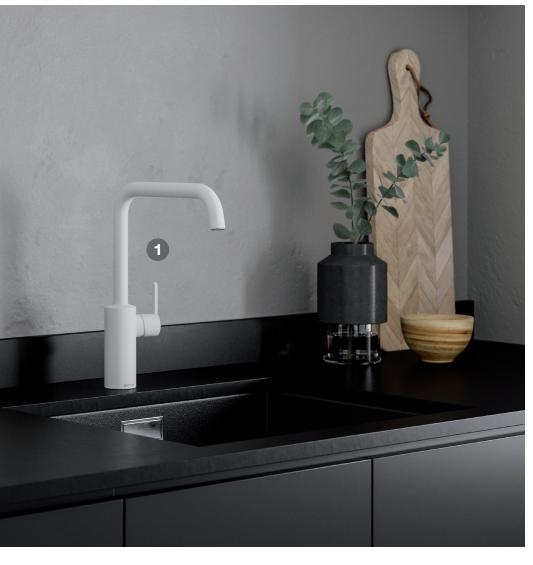

# **Matt black**

Matt black is stylish, minimalist and elegant. With its toned-down expression, it adds a touch of luxury to everything from the raw, urban kitchen to the sensuous spa bathroom. The matt black finish keeps its colour, year after year. The robust surface is easy to clean and both dirt and fingerprint resistant.

Read more at damixa.com/black