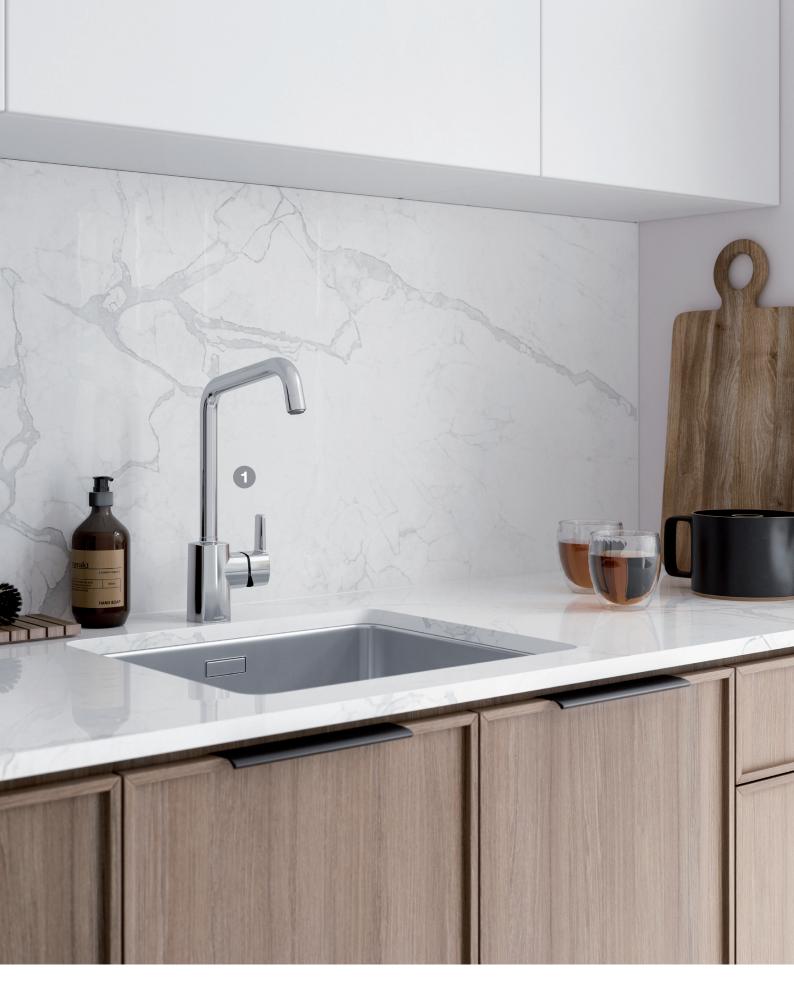

### **Chrome**

In taps, chrome is the equivalent of the white shirt or the little black dress. Stylish, timeless, and utterly classic. A material that lets the design take centre stage, and blends in naturally in everything from industrial kitchens to Nordic farmhouse kitchens. And the surface is both durable and easy to maintain.

Read more at

damixa.com/chrome

2. Venus

Surface: Chrome Article no. 16000.00

1. Pine

Surface: Chrome Article no. 17066.00

2. Arc Surface: Chrome Article no. 29000.00