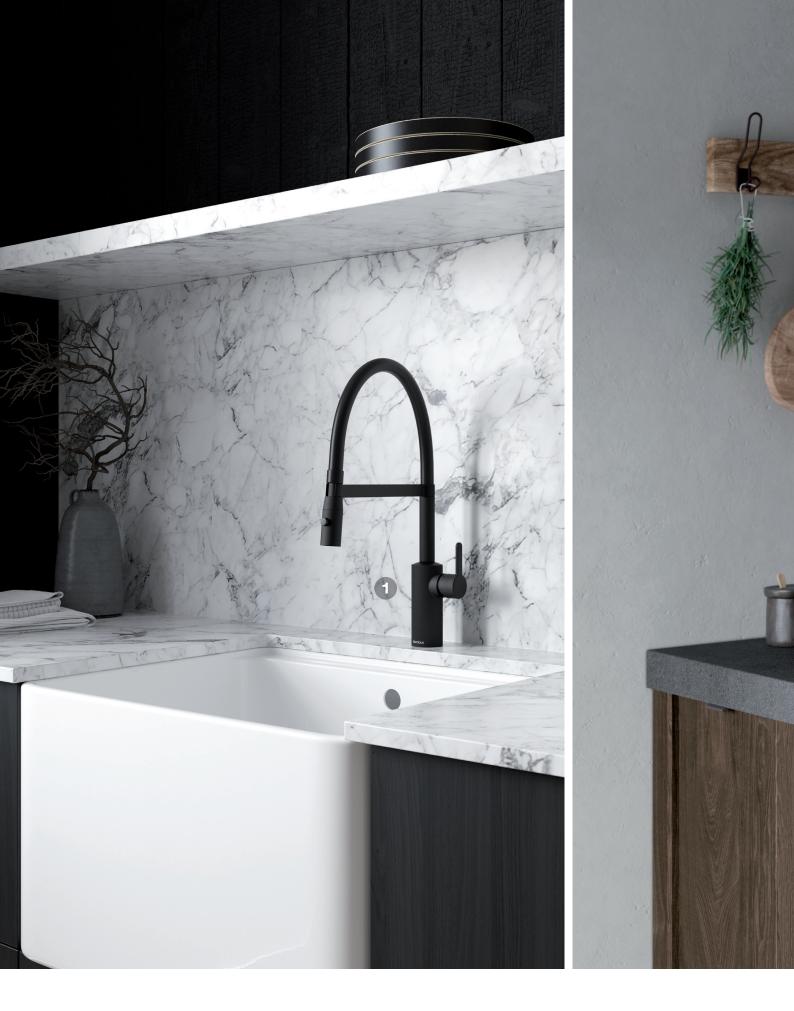

# Silhouet Instant

Instant enjoyment

Silhouet Instant combines a stylish kitchen tap with the convenience of instant boiling water in a safe and user-friendly design. Silhouet Instant combines timeless Danish design and instant boiling water. Stylish, convenient and safe.

So no more waiting: Tap into a new day with instant boiling water.

Read more at damixa.com/silhouet-instant

Surface: Steel PVD
Article no. Several possibilities - Check our website