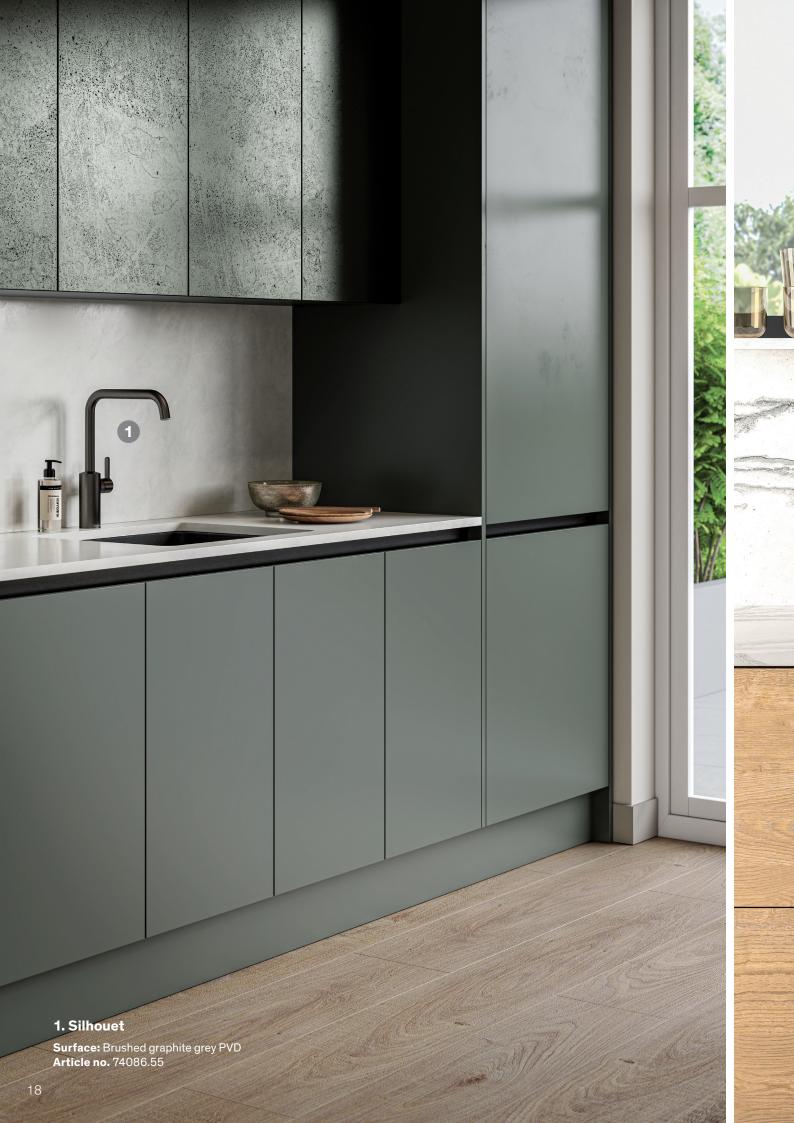

# Brushed graphite grey PVD

Graphite Grey is not only eye-catching, but also a very versatile surface that fits into most styles of interior. The silky brushed details add a sense of vividness to your home, ensuring a sturdy expression that fits with industrial concrete, but also adds contrast to lighter materials as wood and white porcelain. Another unique layer – or shade of grey – has been added which makes it extremely resistant to scratches and fingerprints.

Read more at

damixa.com/graphite