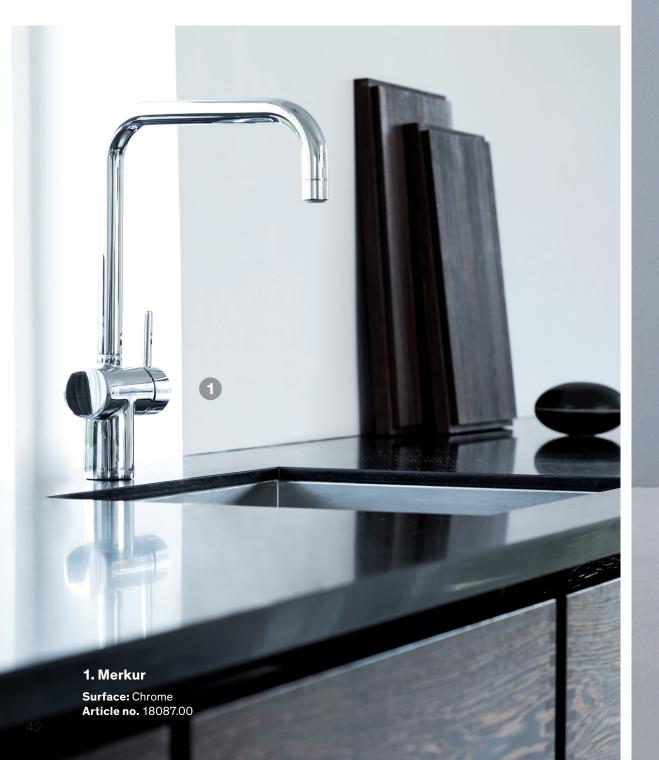

### **Chrome**

In taps, chrome is the equivalent of the white shirt or the little black dress. Stylish, timeless, and utterly classic. A material that lets the design take centre stage, and blends in naturally in everything from industrial kitchens to Nordic farmhouse kitchens. And the surface is both durable and easy to maintain.

Read more at

damixa.com/chrome

2. Venus

Surface: Chrome Article no. 16000.00

1. Pine

Surface: Chrome Article no. 17066.00

2. Arc Surface: Chrome Article no. 29000.00