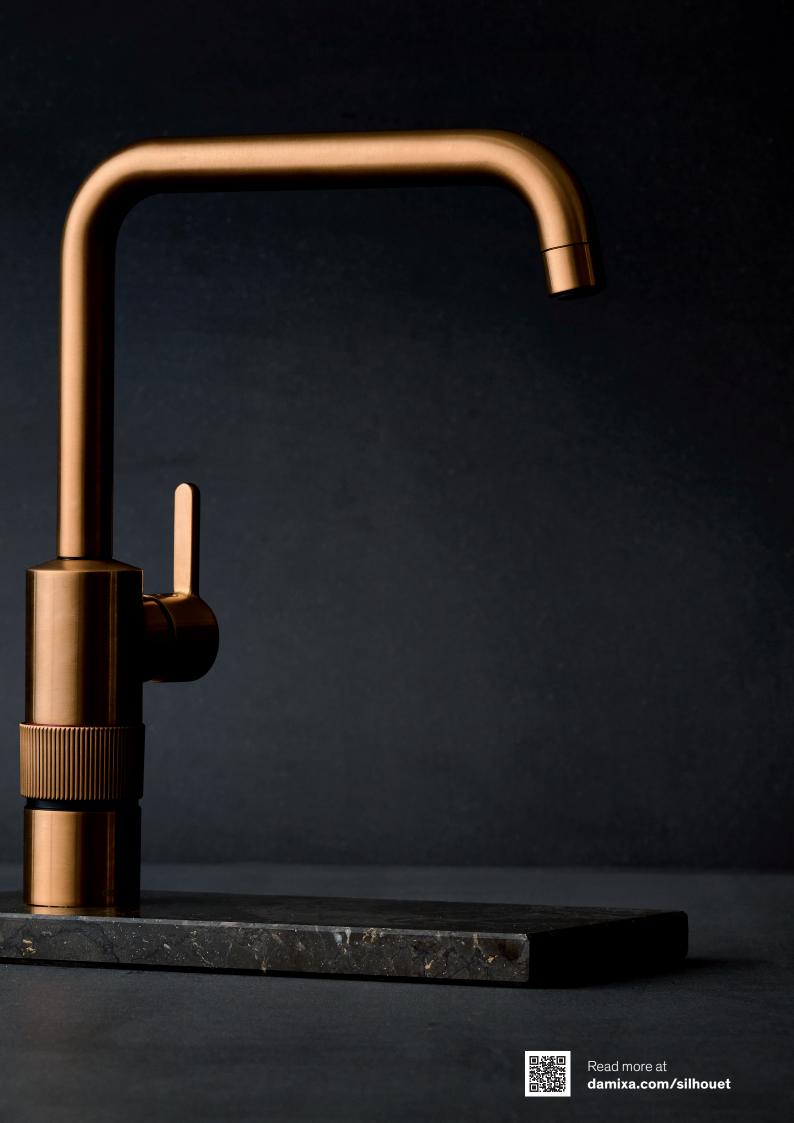

# Brushed copper PVD

We know the material from the beautiful copper kettles at the breweries, the saucepans in the manor kitchens and the taps at trendy cafes and restaurants. Copper matches everything from the raw industrial look to warm, urban style, with a presence that is both extravagant and casual. It is a choice that attracts attention.

Read more at damixa.com/copper

2. Silhouet

**Surface:** Brushed copper PVD **Article no.** 74086.87