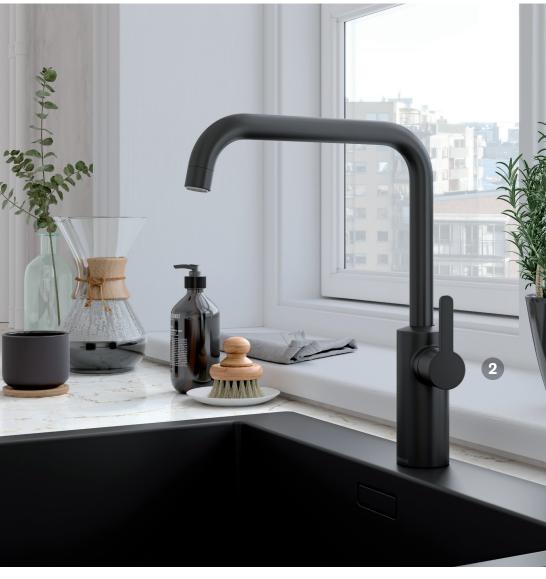

# **Steel PVD**

For generations, stainless steel has been associated with professional kitchens, where the appearance of the materials only improves with use. The elegant steel surface has long since moved into the home. The material fits well with the relaxed, Nordic lifestyle, where everyday design must be both functional and visually appealing.

Read more at damixa.com/steel

### 1. Pine

Surface: Steel PVD Article no. 17066.46

### 2. Silhouet

Surface: Steel PVD Article no. 74086.46