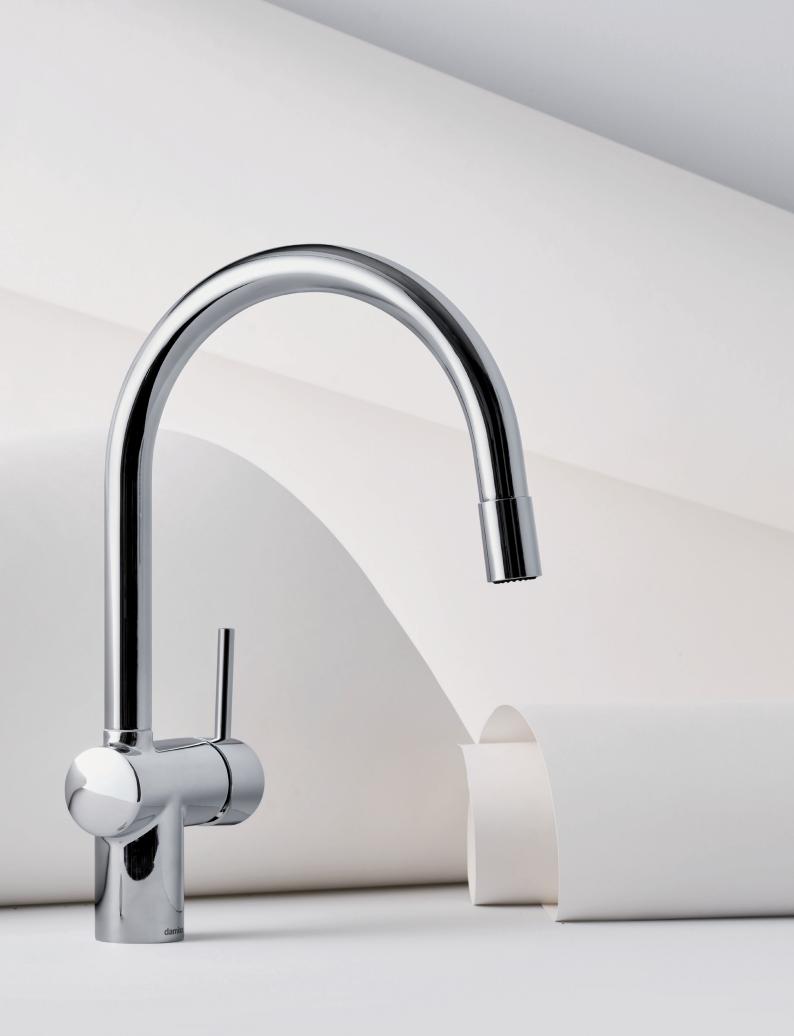

### **Chrome**

In taps, chrome is the equivalent of the white shirt or the little black dress. Stylish, timeless, and utterly classic. A material that lets the design take centre stage, and blends in naturally in everything from industrial kitchens to Nordic farmhouse kitchens. And the surface is both durable and easy to maintain.

Read more at

damixa.com/chrome

2. Venus

Surface: Chrome Article no. 16000.00

1. Pine

Surface: Chrome Article no. 17066.00

2. Arc Surface: Chrome Article no. 29000.00