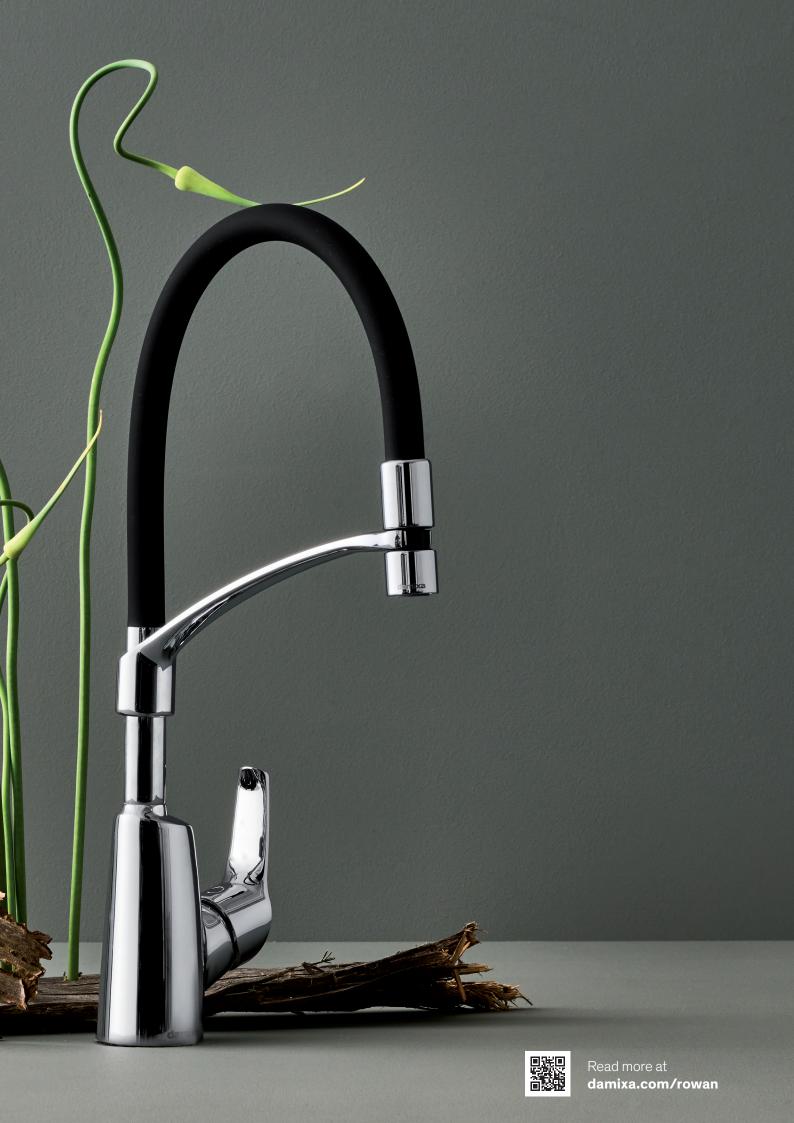

# Silhouet Instant

Instant enjoyment

Silhouet Instant combines a stylish kitchen tap with the convenience of instant boiling water in a safe and user-friendly design. Silhouet Instant combines timeless Danish design and instant boiling water. Stylish, convenient and safe.

So no more waiting: Tap into a new day with instant boiling water.

Read more at damixa.com/silhouet-instant

Surface: Steel PVD
Article no. Several possibilities - Check our website