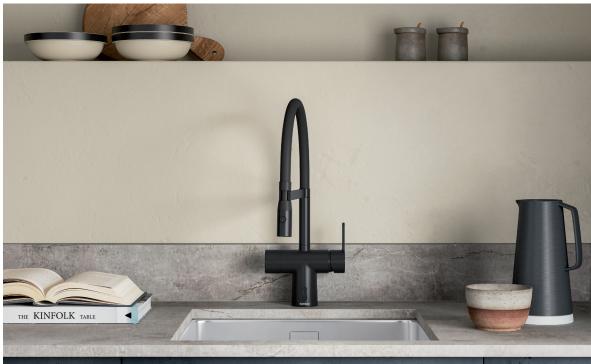

# **Matt black**

Matt black is stylish, minimalist and elegant. With its toned-down expression, it adds a touch of luxury to everything from the raw, urban kitchen to the sensuous spa bathroom. The matt black finish keeps its colour, year after year. The robust surface is easy to clean and both dirt and fingerprint resistant.

Read more at damixa.com/black

### 1. Silhouet Instant

**Surface:** Matt black **Article no.** Several possibilities - Check our website

### 2. Silhouet

Surface: Matt black Article no. 74086.61