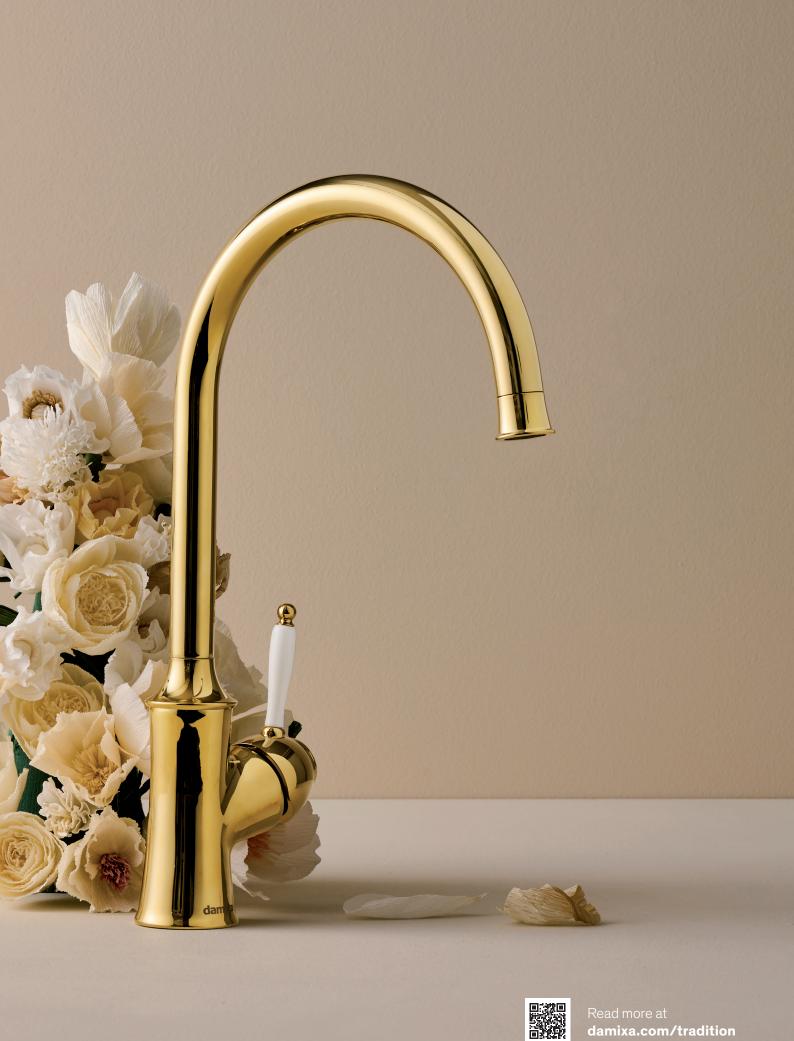

# **Tradition**

# There is more to Tradition than meets the eye

In its exterior, Tradition is the epitome of the classic faucet that lights up any French country kitchen or the bathroom of a mansion. But do not be fooled: Inside hides all the functionality that characterizes Damixa.

Efforts have been made to preserve references to the classic expression: in design language, porcelain ornamentation and surfaces in brass, copper, and chrome.

1. Silhouet Instant

**Surface:** Brushed brass PVD **Article no.** Several possibilities - Check our website