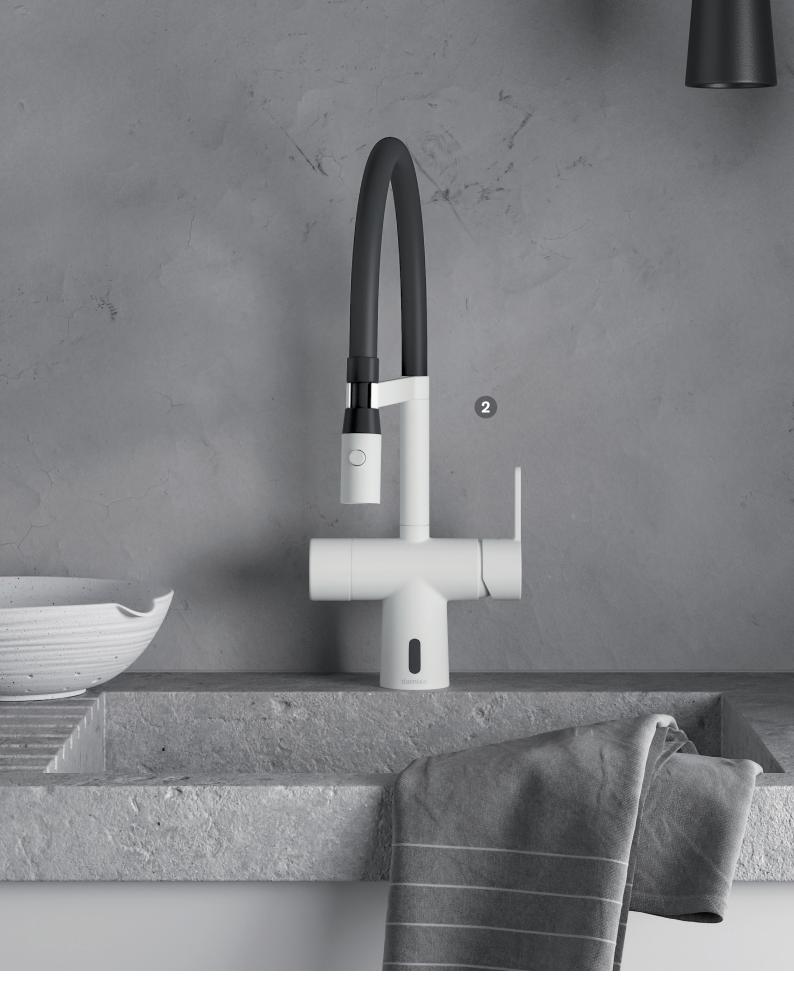

# **Steel PVD**

For generations, stainless steel has been associated with professional kitchens, where the appearance of the materials only improves with use. The elegant steel surface has long since moved into the home. The material fits well with the relaxed, Nordic lifestyle, where everyday design must be both functional and visually appealing.

Read more at damixa.com/steel

#### 2. Silhouet Instant

**Surface:** Steel PVD **Article no.** Several possibilities - Check our website