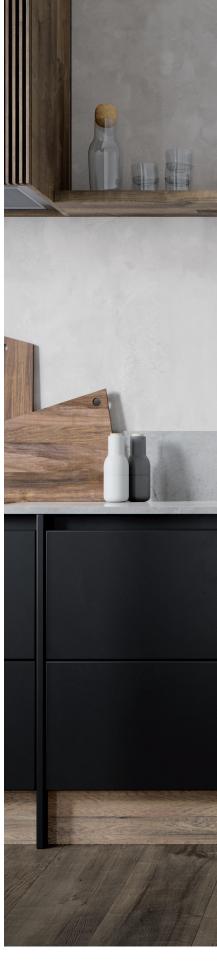

e that fits into most styles of interior. The silky brushed details add a sense of vividness to your home, ensuring a sturdy expression that fits with industrial concrete, but also adds contrast to lighter materials as wood and white porcelain. Another unique layer – or shade of grey – has been added which makes it extremely resistant to scratches and fingerprints.



Read more at

damixa.com/graphite











# Brushed copper PVD

We know the material from the beautiful copper kettles at the breweries, the saucepans in the manor kitchens and the taps at trendy cafes and restaurants. Copper matches everything from the raw industrial look to warm, urban style, with a presence that is both extravagant and casual. It is a choice that attracts attention.



Read more at damixa.com/copper







2. Silhouet

**Surface:** Brushed copper PVD **Article no.** 74086.87

# **Brushed brass PVD**

Brass is great for setting the mood, and a choice that exudes attitude and personality. Brass has the ability to blend into the surroundings naturally, while at the same time adding an extra dimension. The expression can be warm and cosy – or cool and urban. And the special PVD coating makes the surface extremely resistant to scratches and discolouration.



Read more at damixa.com/brass







Surface: Brushed brass PVD Article no. 74162.79

# **Tradition**

# There is more to Tradition than meets the eye

In its exterior, Tradition is the epitome of the classic faucet that lights up any French country kitchen or the bathroom of a mansion. But do not be fooled: Inside hides all the function