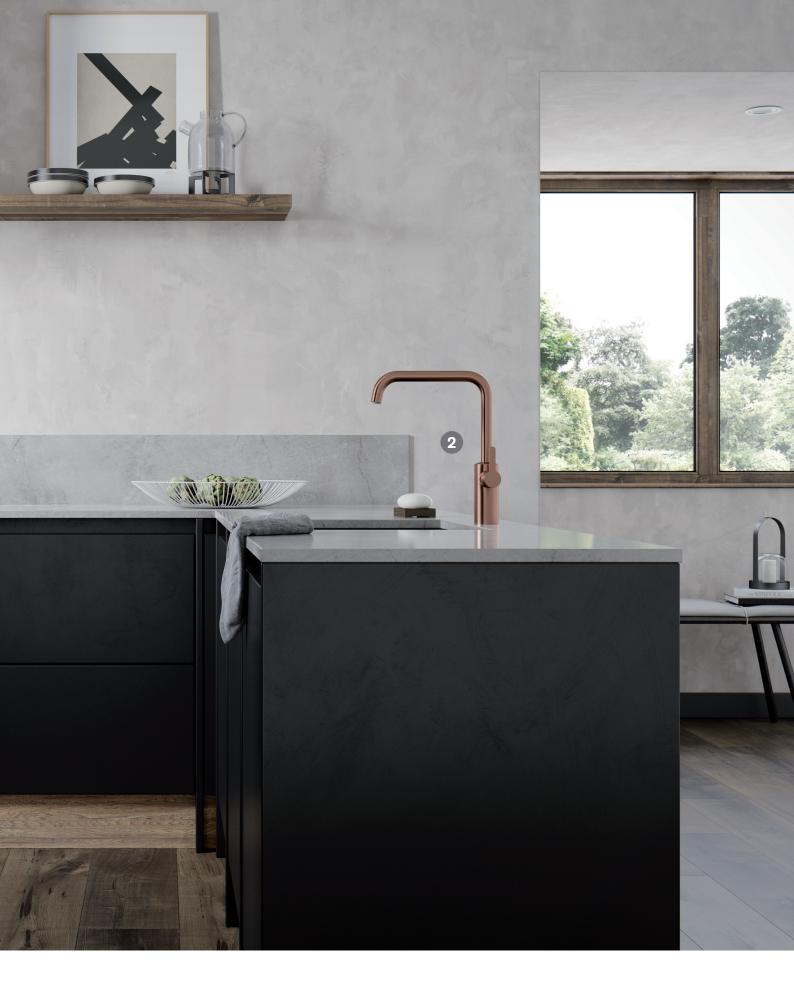

#### Go with the flow

Modern meets classic in Merkur. The expression is minimalist and elegant. The functionality is unsurpassed. The chrome surface fits in anywhere and you can choose between a classic, curved C-spout or a modern L-shape. The series' kitchen fittings are all available with a Pull Out-spout and it can easily get right into the corners.

The Merkur series is available for both kitchens and bathrooms so that you can create a common design thread from room to room.