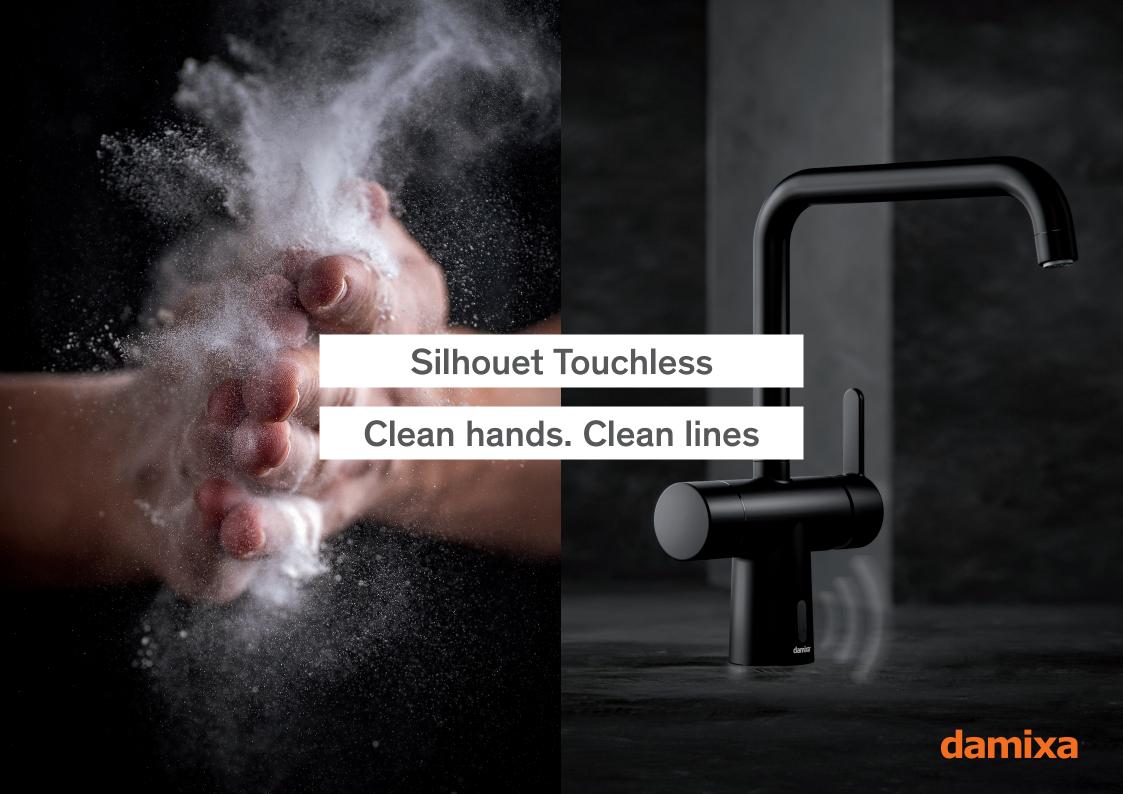

## Hello, Touchless

Silhouet Touchless is a revolution in touchless taps. The series has been designed specifically for home use and combines a stylish design with functionality to meet all your needs in the kitchen and bathroom. Water waste is reduced, and you never have to touch the tap with dirty hands, risking spread of viruses and bacteria.

## Smarter. Cleaner. Easier.

The kitchen is the heart of the home, and the tap plays a central role. With Silhouet Touchless, you get both touchless and classic tap functionality in one stylish solution. If, for example, you have just marinated meat or carved a chicken, simply place your hand near the sensor and you can wash your hands without touching the tap and spreading bacteria to the next user. If you need to fill a pot of water, or want the water to run continuously as you peel potatoes, you can use the handle as you would on a classic tap.

The sensor detects motion. When you hold your hands under the tap, it will start. When you remove them, it switches off automatically, so you do not use more water than you need. You can adjust the tap at the top, so you can easily change the temperature and flow depending on whether you need to wash your hands, brush your teeth, shave, or fill a glass with cold water.