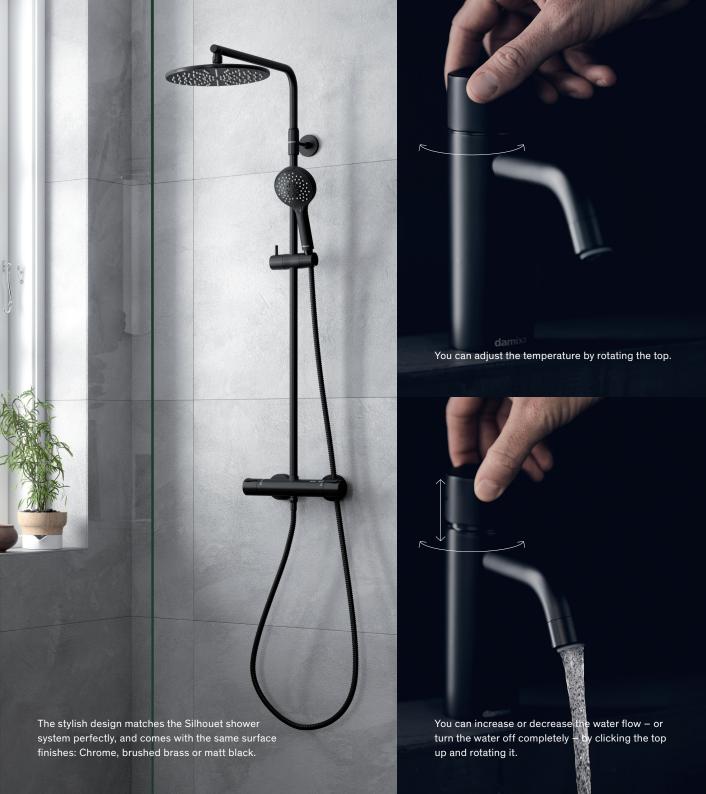

## When design makes sense

You will have seen touchless taps in e.g. airports and institutions. You typically only use these sinks to wash your hands, which means that a single fixed setting of temperature and water flow is enough. With Silhouet Touchless, we have succeeded in combining touchless technology with a user-friendly design, where the functional top can be used to control the flow of water and switch between hot and cold.

The sensor detects motion. When you hold your hands under the tap, it will start. When you remove them, it switches off automatically, so you do not use more water than you need. You can adjust the tap at the top, so you can easily change the temperature and flow depending on whether you need to wash your hands, brush your teeth, shave, or fill a glass with cold water.