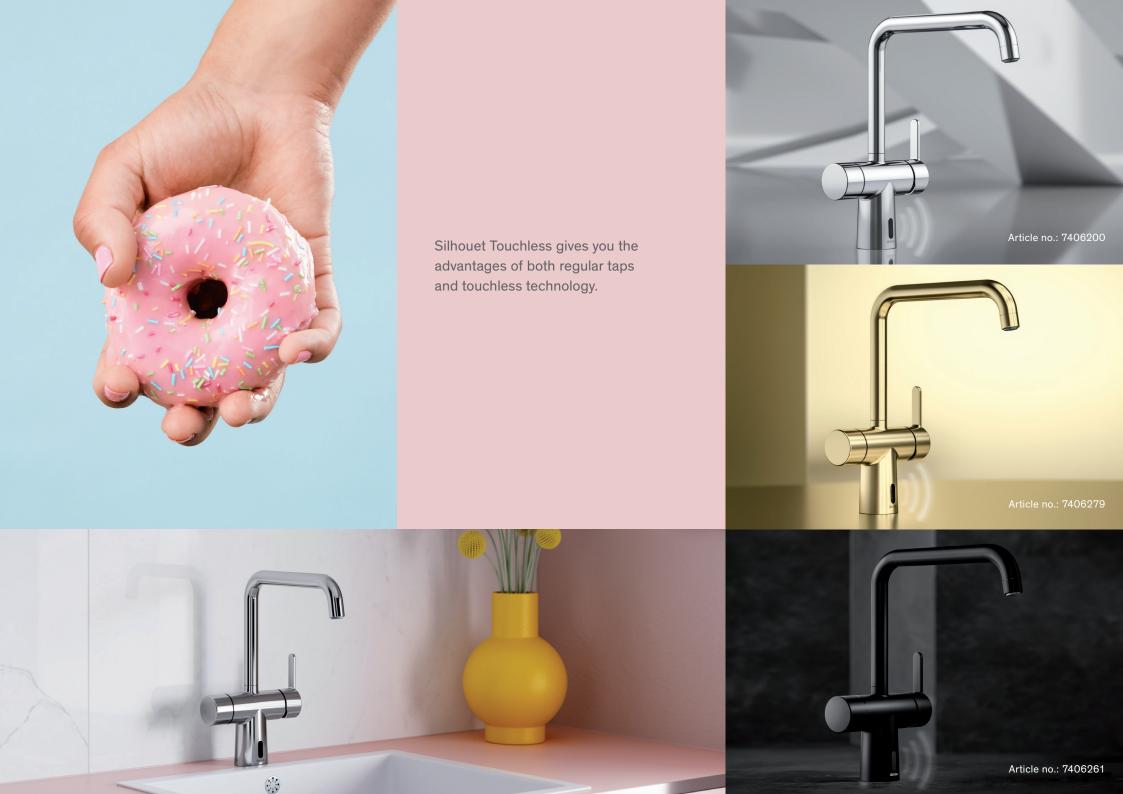

## Tap into your style

Silhouet Touchless has a timeless, simple and Nordic design that offers a good match for both classic and modern homes. The durable surface is available in a chrome, brushed brass or matt black finish, so you can let your particular choice emphasise your personal style.

The design and finishes naturally match the rest of the Silhouet series.