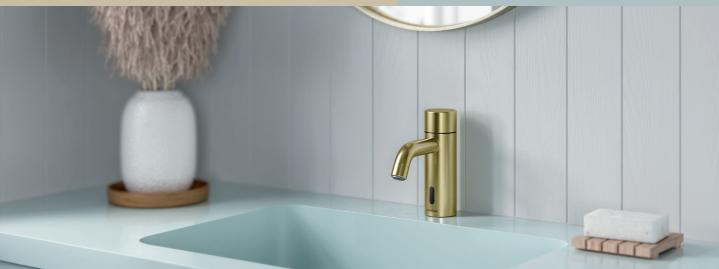

## Tap into your style

Silhouet Touchless has a timeless, simple and Nordic design that offers a good match for both classic and modern homes. The durable surface is available in a chrome, brushed brass or matt black finish, so you can let your particular choice emphasise your personal style.