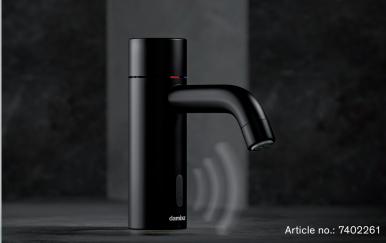

## Tap into your style

Silhouet Touchless has a timeless, simple and Nordic design that offers a good match for both classic and modern homes. The durable surface is available in a chrome, brushed brass or matt black finish, so you can let your particular choice emphasise your personal style.