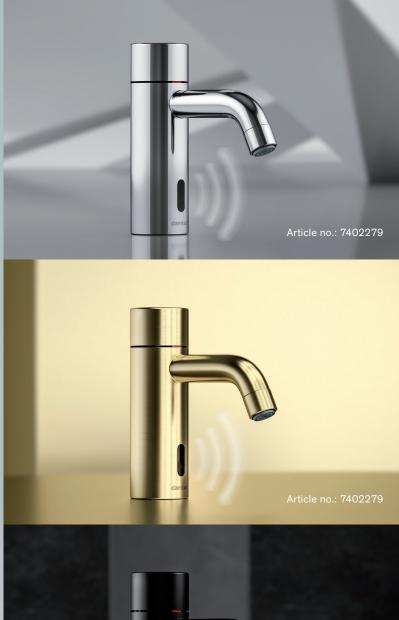

## Hello, Touchless

Silhouet Touchless is a revolution in touchless taps. The series has been designed specifically for home use and combines a stylish design with functionality to meet all your needs in the kitchen and bathroom. Water waste is reduced, and you never have to touch the tap with dirty hands, risking spread of viruses and bacteria.

## Tap into your style

Silhouet Touchless has a timeless, simple and Nordic design that offers a good match for both classic and modern homes. The durable surface is available in a chrome, brushed brass or matt black finish, so you can let your particular choice emphasise your personal style.