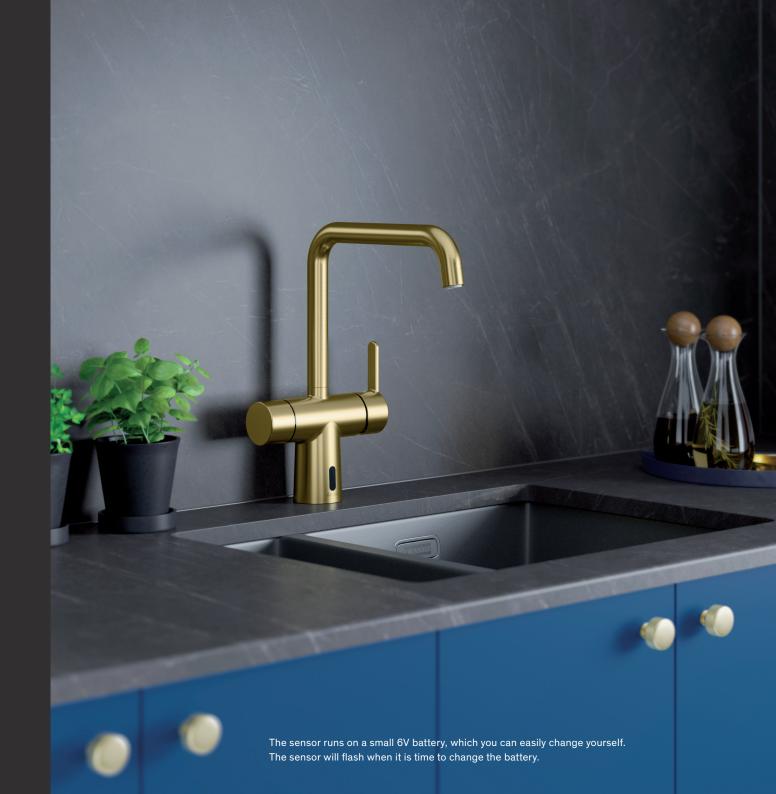

The sensor detects motion. When you hold your hands under the tap, it will start. When you remove them, it switches off automatically, so you do not use more water than you need. You can adjust the tap at the top, so you can easily change the temperature and flow depending on whether you need to wash your hands, brush your teeth, shave, or fill a glass with cold water.

## Tap into your style

Silhouet Touchless has a timeless, simple and Nordic design that offers a good match for both classic and modern homes. The durable surface is available in a chrome, brushed brass or matt black finish, so you can let your particular choice emphasise your personal style.